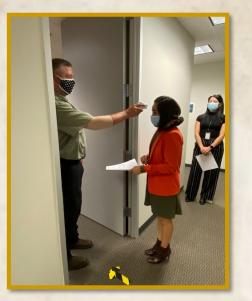

# FLU SHOTS

It's Flu Season! On October 8, 2020 the Dallas County Tax Office employees received their Flu shots from the staff of the Dallas County Clinic. The Tax Office Representatives received their shots COVID style.... Socially distanced and had their temperatures taken prior to receiving their shot. The Tax Office would like to say thank you to the nurses who came out and made sure that we are going to stay safe this Flu season.