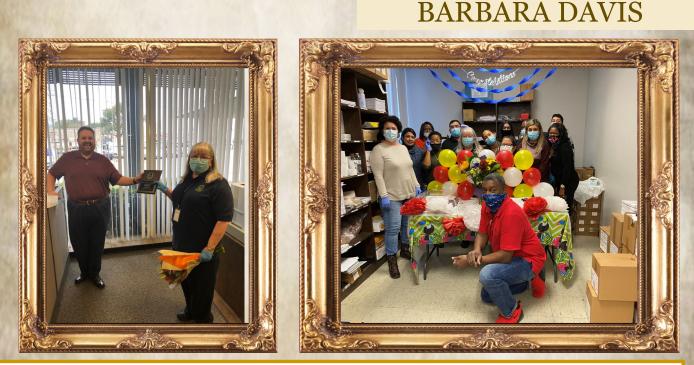

The Oak Cliff office lost one of their most tenured and respected team members when Barbara Davis retired effective October 30th, 2020. Barbara began her employment on January 26, 1999, as a MV Representative in the Downtown location and one month later she moved to the Oak Cliff Office and has been there ever since! Barbara officially celebrated 21 years of service to the citizens of Dallas County. After retirement, she hopes to travel and enjoy time with her family and friends. Barbara, enjoy your new adventures and have fun making new memories to share with your family. We will miss you and wish you the very best!