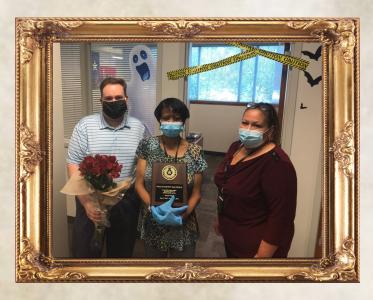

# **RITA CATHEY-AKINLABI**

On October 16, 2020, the Dallas County Tax Office celebrated the retirement of Rita Cathey-Akinlabi. She began her employment on May 24, 2010 as the Collections Manager in Property Tax and was promoted to the Branch Manager in George Allen on February 4, 2017. She has officially celebrated 10 years of service to the Citizens of Dallas County. After retirement, she plans to spend more time with her family, travel, and volunteer. Rita, you were such a pleasure to work with and we will miss you! We wish you all the best in this next phase of life!