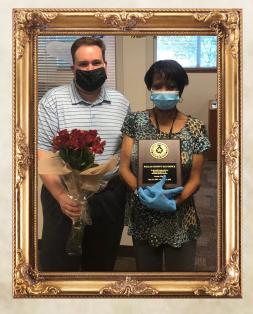

# RETIREMENTS

JANETTA WILSON

On Tuesday October 6, 2020 the Dallas County Tax Office celebrated the retirement of Janetta Wilson. She began her employment on 5/27/1997 as a Part Time Representative she was promoted to a Clerk I on 8/16/1997 and was promoted to a Clerk II on 11/11/2006. She has officially celebrated 23 years of service to the citizens of Dallas County in our Grand Prairie branch. After retirement she plans to spend more time with her family and church group. The Dallas County Tax Office salutes Janetta Wilson and we wish her all the best in her retirement!