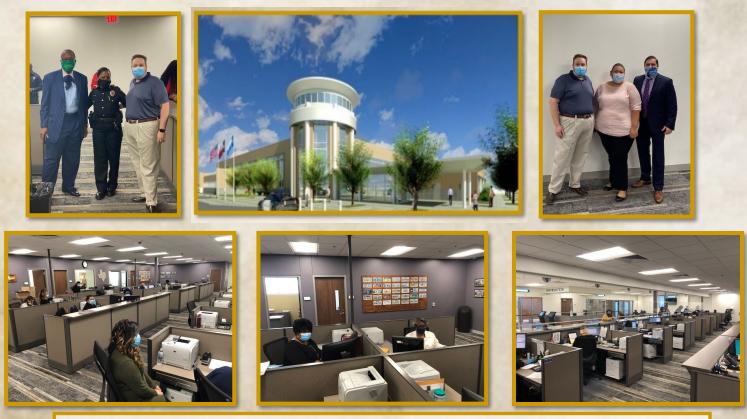

# SOUTH DALLAS GOVERNMENT CENTER OPENS

On November 9th, 2020, the South Dallas Government Center officially opened its doors to the public. The SDGC replaced the Duncanville Tax Office and is located in southern Dallas County just north of Interstate 20 on South Polk Street. Tax Assessor/Collector John R. Ames was joined by Commissioner John Wiley Price, Constable Tracey Gulley from Precinct 1, Accounting Manager Rosa Romero, and Kevin Shepherd from Chase Bank for the opening of this beautiful new facility, ready to serve the citizens of South Dallas.