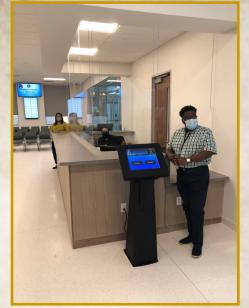

#### OAK CLIFF MOVE & RIBBON CUTTING

On November 1st, the Oak Cliff Tax Office opened at the new location at 702 East Jefferson Blvd! The Oak Cliff Tax Office team, lead by Branch Manager Anthony Kellum, work quickly and efficiently in their new offices, and have already served almost 20,000 customers since opening their doors!

On December 14, 2021, the official Oak Cliff Ribbon cutting ceremony was held with Commissioner Elba Garcia and County Administrator Darryl Martin providing opening remarks. Tax Assessor/Collector John R. Ames, and other elected State and County officials were proud to cut the ribbon marking the official opening of the newest Dallas County public building.