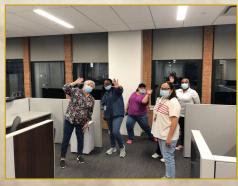

# 2021 HALLOWEEN COSTUME CONTEST WINNERS

ıst Place, "Miss Maude" Kendra Winn Downtown Branch

2nd Place, "S'Mores" Frank Garcia North Dallas Branch

3rd Place, "Mona Lisa" Leticia Dominguez Motor Vehicle Admin

# HALLOWEEN IN THE TAX OFFICE

Accounting Team