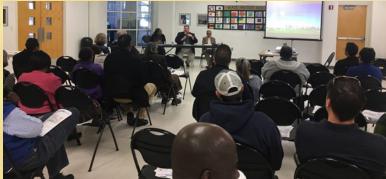

### **COMMUNITY EVENTS**

On February 25th, a workshop was held for the public on Taxes and Home Ownerships. Hon. John R. Ames, Chief Deputy Paul E. Hamilton, Property Tax Director Norman Kasal and Taxpayer Relations Asst. Director Cici Garcia attended the workshop on behalf of the Tax Office. Cheryl Jordan from Dallas Central Appraisal District (DCAD) and Zachary Thompson and Anglinette Stratford from Heath and Human Services Department were also present. Topics regarding property taxes, appraisals and exemptions and reverse mortgage were presented and discussed. Any questions from the public were addressed as well.