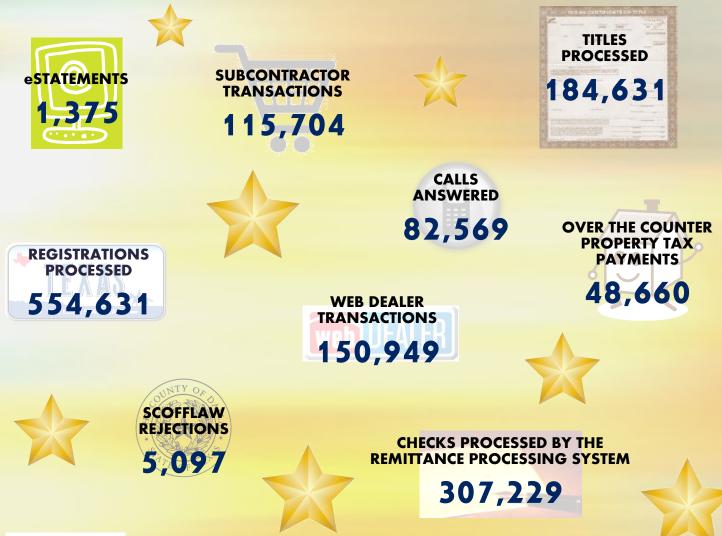

### **QUALITY MEASURES**

Below are the numbers for the Title, Registration and Property Tax transactions processed by the different Dallas County Tax Office branches:

|               | Vehicle Titles Processed |       | <b>Registrations Processed</b> |        |        | <b>Property Tax Transactions</b> |       |       |       |
|---------------|--------------------------|-------|--------------------------------|--------|--------|----------------------------------|-------|-------|-------|
|               | Jan                      | Feb   | Mar                            | Jan    | Feb    | Mar                              | Jan   | Feb   | Mar   |
| Duncanville   | 3,239                    | 3,601 | 3,943                          | 8,314  | 8,622  | 11,628                           | 3,609 | 1,082 | 600   |
| Garland       | 5,653                    | 5,955 | 8,048                          | 11,906 | 12,412 | 16,546                           | 4,522 | 653   | 478   |
| Grand Prairie | 7,247                    | 7,213 | 10,306                         | 12,309 | 13,010 | 18,282                           | 5,203 | 1,159 | 680   |
| Mesquite      | 3,408                    | 3,786 | 4,567                          | 9,772  | 10,604 | 13,571                           | 4,531 | 1,308 | 778   |
| North Dallas  | 5,630                    | 5,468 | 7,441                          | 11,381 | 11,701 | 15,344                           | 4,380 | 1,014 | 553   |
| Oak Cliff     | 2,716                    | 2,704 | 4,016                          | 8,337  | 8,756  | 12,123                           | 7,546 | 1,812 | 1,612 |
| Richardson    | 3,633                    | 4,061 | 5,592                          | 6,948  | 7,379  | 9,707                            | 2,326 | 376   | 202   |
| George Allen  | 5,128                    | 5,428 | 7,393                          | 6,818  | 7,130  | 10,241                           | 3,061 | 872   | 465   |