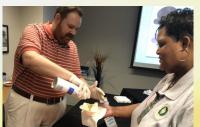

# **EMPLOYEE APPRECIATION DAY**

On March 7th and 8th, the Tax Office celebrated our annual Employee Appreciation Day. We celebrate this day with our staff to show how thankful we are for them and all that they do to make the Tax Office mission successful. Baskets of snacks and ice cream were delivered to each branch and each team member was personally thanked for their contributions. Our RenTower staff was treated to ice cream sundaes with all the fixings.