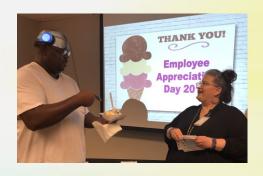

# **EMPLOYEE APPRECIATION DAY**

On March 7th and 8th, the Tax Office celebrated our annual Employee Appreciation Day. We celebrate this day with our staff to show how thankful we are for them and all that they do to make the Tax Office mission successful. Baskets of snacks and ice cream were delivered to each branch and each team member was personally thanked for their contributions. Our RenTower staff was treated to ice cream sundaes with all the fixings.