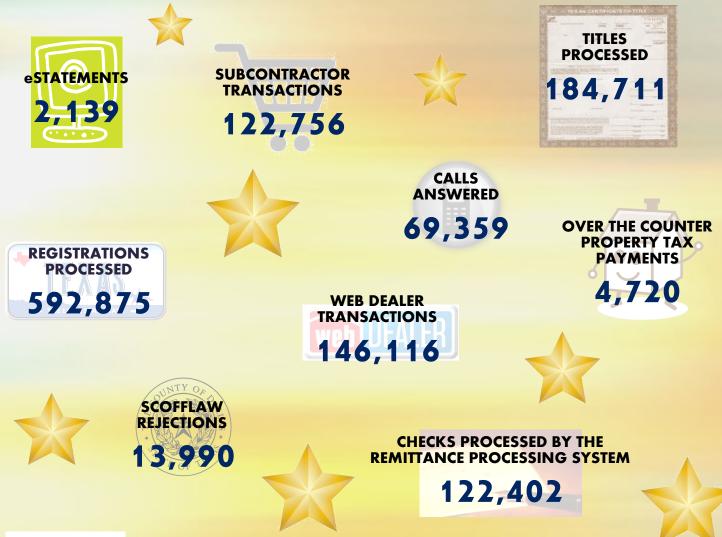

# **QUALITY MEASURES**

Below are the numbers for the Title, Registration and Property Tax transactions processed by the different Dallas County Tax Office branches:

|               | Vehicle | Vehicle Titles Processed R |       |        | ations Pro | ocessed | <b>Property Tax Transactions</b> |     |      |
|---------------|---------|----------------------------|-------|--------|------------|---------|----------------------------------|-----|------|
|               | Jul     | Aug                        | Sept  | Jul    | Aug        | Sept    | Jul                              | Aug | Sept |
| Duncanville   | 3,558   | 3,675                      | 3,212 | 8,756  | 8,831      | 7,892   | 273                              | 210 | 185  |
| Garland       | 5,488   | 6,610                      | 5,517 | 12,207 | 13,793     | 11,343  | 160                              | 85  | 93   |
| Grand Prairie | 7,620   | 8,772                      | 7,148 | 12,435 | 14,150     | 11,654  | 222                              | 113 | 139  |
| Mesquite      | 3,861   | 4,512                      | 3,946 | 10,305 | 11,495     | 9,926   | 260                              | 186 | 145  |
| North Dallas  | 6,715   | 8,357                      | 6,508 | 12,300 | 14,218     | 11,668  | 189                              | 112 | 180  |
| Oak Cliff     | 4,038   | 4,406                      | 3,593 | 10,041 | 10,769     | 9,209   | 568                              | 458 | 446  |
| Richardson    | 5,128   | 5,475                      | 4,658 | 7,687  | 8,442      | 7,352   | 103                              | 44  | 146  |
| George Allen  | 4,344   | 5,308                      | 4,393 | 6,038  | 7,248      | 5,694   | 154                              | 120 | 138  |