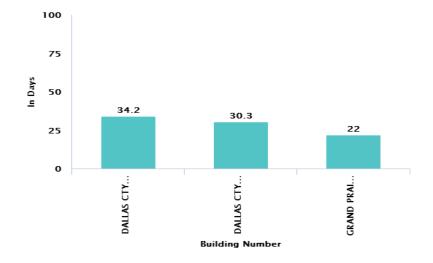

## Mean Time between Service Calls(in Days)

The Mean Time Between Service Call Report represents in days, the average time between customer or REM expert service requests. Mean time between service calls for a unit = (time period selected – time elevator out of service) / number of service requests for the unit. Time elevator out of service = sum (service call closed time - service call placed time) This information is also available at the building and contract level, substituting building or contract for unit

| <b>Building Number</b>      | Building                     |
|-----------------------------|------------------------------|
| DALLAS CTY                  | DALLAS CTY-FRANK<br>CROWLEY  |
| DALLAS CTY                  | DALLAS CTY-NORTH<br>JAIL TWR |
| DALLAS CTY                  | DALLAS CTY-GEO<br>ALLEN CTS  |
| DALLAS CTY                  | DALLAS CTY-HENRY<br>WADE JJC |
| DALLAS CTY                  | DALLAS CTY-SOUTH<br>JAIL TWR |
| DALLAS CTY                  | DALLAS CTY-LEW<br>STERRETT A |
| DALLAS CTY                  | DALLAS CTY-JUSTICE<br>CTR PK |
| DALLAS CTY                  | DALLAS CTY-RECRDS<br>BLDG CO |
| GRAND PRAIRIE<br>GOVERNMENT | GRAND PRAIRIE<br>GOVERNMENT  |
| DALLAS CTY                  | DALLAS CTY-ADMIN<br>BUILDING |
|                             |                              |

| Building                      |
|-------------------------------|
| DALLAS CTY-<br>INVESTMENT BLG |
| DALLAS CTY-<br>UNDERGROUND GA |
| DALLAS COUNTY<br>HEALTH AND   |
| DALLAS CTY-JUSTICE<br>CTR PK  |
| DALLAS CTY-LEW<br>STERRETT B  |
| DALLAS CTY-N DAL<br>GOVT CTR  |
| DALLAS CTY-OAK CLIFF<br>SUBC  |
| DALLAS CTY-OLD RED<br>CTHSE   |
| DALLAS CTY-KENNEDY<br>PK GRG  |
| DALLAS CTY-COOK<br>CHILL WHS  |
|                               |