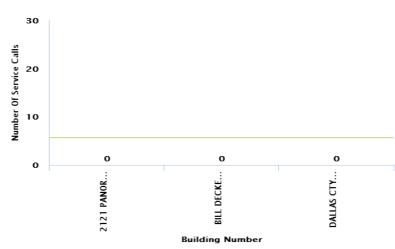

## **Service Call**

A service call is defined as a request from a customer or Otis REM® expert for an unscheduled service visit. A service call is closed once the work is reported as completed by the Otis mechanic.

| <b>Building Number</b>      | Building                      |
|-----------------------------|-------------------------------|
| DALLAS CTY                  | DALLAS CTY-HENRY<br>WADE JJC  |
| DALLAS CTY                  | DALLAS CTY-<br>UNDERGROUND GA |
| GRAND PRAIRIE<br>GOVERNMENT | GRAND PRAIRIE<br>GOVERNMENT   |