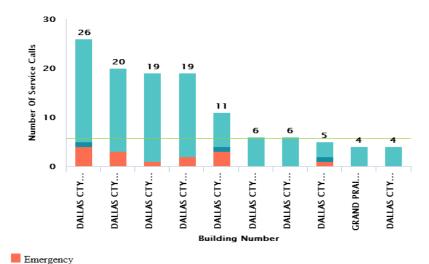

## **Service Call**

A service call is defined as a request from a customer or Otis REM® expert for an unscheduled service visit. A service call is closed once the work is reported as completed by the Otis mechanic.

| <b>Building Number</b>      | Building                     |
|-----------------------------|------------------------------|
| DALLAS CTY                  | DALLAS CTY-FRANK<br>CROWLEY  |
| DALLAS CTY                  | DALLAS CTY-NORTH<br>JAIL TWR |
| DALLAS CTY                  | DALLAS CTY-GEO<br>ALLEN CTS  |
| DALLAS CTY                  | DALLAS CTY-HENRY<br>WADE JJC |
| DALLAS CTY                  | DALLAS CTY-SOUTH<br>JAIL TWR |
| DALLAS CTY                  | DALLAS CTY-LEW<br>STERRETT A |
| DALLAS CTY                  | DALLAS CTY-JUSTICE<br>CTR PK |
| DALLAS CTY                  | DALLAS CTY-RECRDS<br>BLDG CO |
| GRAND PRAIRIE<br>GOVERNMENT | GRAND PRAIRIE<br>GOVERNMENT  |
| DALLAS CTY                  | DALLAS CTY-ADMIN<br>BUILDING |
|                             |                              |

| Building                      |
|-------------------------------|
| DALLAS CTY-<br>INVESTMENT BLG |
| DALLAS CTY-<br>UNDERGROUND GA |
| DALLAS COUNTY<br>HEALTH AND   |
| DALLAS CTY-JUSTICE<br>CTR PK  |
| DALLAS CTY-LEW<br>STERRETT B  |
| DALLAS CTY-N DAL<br>GOVT CTR  |
| DALLAS CTY-OAK CLIFF<br>SUBC  |
| DALLAS CTY-OLD RED<br>CTHSE   |
| DALLAS CTY-KENNEDY<br>PK GRG  |
| DALLAS CTY-COOK<br>CHILL WHS  |
|                               |