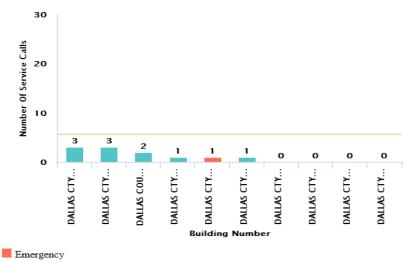

## **Service Call**

A service call is defined as a request from a customer or Otis REM® expert for an unscheduled service visit. A service call is closed once the work is reported as completed by the Otis mechanic.

| <b>Building Number</b>      | Building                      |
|-----------------------------|-------------------------------|
| DALLAS COUNTY<br>HEALTH AND | DALLAS COUNTY<br>HEALTH AND   |
| DALLAS CTY                  | DALLAS CTY-RECRDS<br>BLDG CO  |
| DALLAS CTY                  | DALLAS CTY-ADMIN<br>BUILDING  |
| DALLAS CTY                  | DALLAS CTY-GEO ALLEN CTS      |
| DALLAS CTY                  | DALLAS CTY-FRANK<br>CROWLEY   |
| DALLAS CTY                  | DALLAS CTY-<br>UNDERGROUND GA |
| DALLAS CTY                  | DALLAS CTY-NORTH<br>JAIL TWR  |
| DALLAS CTY                  | DALLAS CTY-LEW<br>STERRETT A  |
| DALLAS CTY                  | DALLAS CTY-SOUTH<br>JAIL TWR  |
| DALLAS CTY                  | DALLAS CTY-HENRY<br>WADE JJC  |

| <b>Building Number</b>      | Building                      |
|-----------------------------|-------------------------------|
| DALLAS CTY                  | DALLAS CTY-JUSTICE<br>CTR PK  |
| DALLAS CTY                  | DALLAS CTY-<br>INVESTMENT BLG |
| GRAND PRAIRIE<br>GOVERNMENT | GRAND PRAIRIE<br>GOVERNMENT   |