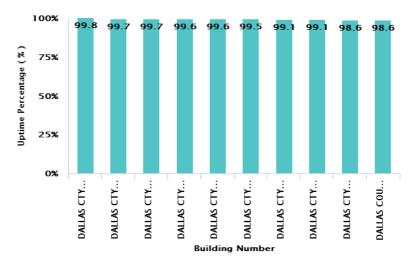

## **Availability %**

Availability is the percentage of time an elevator/escalator is available to passengers over a selected time period. Availability % = (time period selected - time elevator out of service)/time period selected \* 100 Time elevator out of service = sum (service call closed time - service call placed time) This information is also available at the building and contract level, substituting building or contract for unit.

| <b>Building Number</b>      | Building                      |
|-----------------------------|-------------------------------|
| DALLAS COUNTY<br>HEALTH AND | DALLAS COUNTY<br>HEALTH AND   |
| DALLAS CTY                  | DALLAS CTY-RECRDS<br>BLDG CO  |
| DALLAS CTY                  | DALLAS CTY-ADMIN<br>BUILDING  |
| DALLAS CTY                  | DALLAS CTY-GEO ALLEN CTS      |
| DALLAS CTY                  | DALLAS CTY-FRANK<br>CROWLEY   |
| DALLAS CTY                  | DALLAS CTY-<br>UNDERGROUND GA |
| DALLAS CTY                  | DALLAS CTY-NORTH<br>JAIL TWR  |
| DALLAS CTY                  | DALLAS CTY-LEW<br>STERRETT A  |
| DALLAS CTY                  | DALLAS CTY-SOUTH<br>JAIL TWR  |
| DALLAS CTY                  | DALLAS CTY-HENRY<br>WADE JJC  |

| Building Number             | Building                      |
|-----------------------------|-------------------------------|
| DALLAS CTY                  | DALLAS CTY-JUSTICE<br>CTR PK  |
| DALLAS CTY                  | DALLAS CTY-ADMIN<br>BUILDING  |
| DALLAS CTY                  | DALLAS CTY-GEO<br>ALLEN CTS   |
| DALLAS CTY                  | DALLAS CTY-FRANK<br>CROWLEY   |
| DALLAS CTY                  | DALLAS CTY-RECRDS<br>BLDG CO  |
| DALLAS CTY                  | DALLAS CTY-<br>INVESTMENT BLG |
| DALLAS CTY                  | DALLAS CTY-LEW<br>STERRETT A  |
| DALLAS CTY                  | DALLAS CTY-NORTH<br>JAIL TWR  |
| DALLAS CTY                  | DALLAS CTY-SOUTH<br>JAIL TWR  |
| DALLAS COUNTY<br>HEALTH AND | DALLAS COUNTY<br>HEALTH AND   |