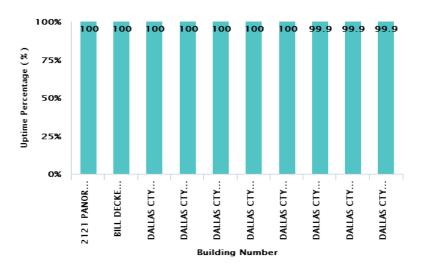

## **Availability %**

Availability is the percentage of time an elevator/escalator is available to passengers over a selected time period. Availability % = (time period selected - time elevator out of service)/time period selected \* 100 Time elevator out of service = sum (service call closed time - service call placed time) This information is also available at the building and contract level, substituting building or contract for unit.

| Building Number              | Building                     |
|------------------------------|------------------------------|
| 2121 PANORAMIC<br>CIRCLE     | 2121 PANORAMIC<br>CIRCLE     |
| BILL DECKER<br>CORECTION CTR | BILL DECKER<br>CORECTION CTR |
| DALLAS CTY                   | DALLAS CTY-INST OF FORENS    |
|                              |                              |

| <b>Building Number</b>       | Building                     |
|------------------------------|------------------------------|
| DALLAS CTY                   | DALLAS CTY-INST OF FORENS    |
| DALLAS CTY                   | DALLAS CTY-KENNEDY<br>PK GRG |
| DALLAS CTY                   | DALLAS CTY-JUSTICE<br>CTR PK |
| DALLAS CTY                   | DALLAS CTY-LEW<br>STERRETT B |
| DALLAS CTY                   | DALLAS CTY-N DAL<br>GOVT CTR |
| DALLAS CTY                   | DALLAS CTY-OAK CLIFF<br>SUBC |
| DALLAS CTY                   | DALLAS CTY-OLD RED<br>CTHSE  |
| DALLAS CTY                   | DALLAS CTY-COOK<br>CHILL WHS |
| 2121 PANORAMIC<br>CIRCLE     | 2121 PANORAMIC<br>CIRCLE     |
| BILL DECKER<br>CORECTION CTR | BILL DECKER<br>CORECTION CTR |