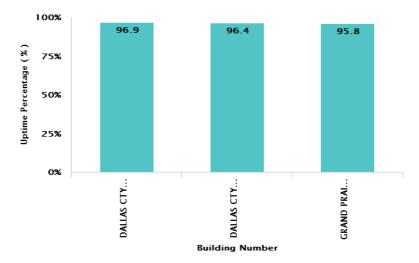

## **Availability %**

Availability is the percentage of time an elevator/escalator is available to passengers over a selected time period. Availability % = (time period selected - time elevator out of service)/time period selected \* 100 Time elevator out of service = sum (service call closed time - service call placed time) This information is also available at the building and contract level, substituting building or contract for unit.

| <b>Building Number</b>      | Building                      |
|-----------------------------|-------------------------------|
| DALLAS CTY                  | DALLAS CTY-JUSTICE<br>CTR PK  |
| DALLAS CTY                  | DALLAS CTY-<br>INVESTMENT BLG |
| GRAND PRAIRIE<br>GOVERNMENT | GRAND PRAIRIE<br>GOVERNMENT   |

| <b>Building Number</b>      | Building                      |
|-----------------------------|-------------------------------|
| DALLAS CTY                  | DALLAS CTY-HENRY<br>WADE JJC  |
| DALLAS CTY                  | DALLAS CTY-<br>UNDERGROUND GA |
| GRAND PRAIRIE<br>GOVERNMENT | GRAND PRAIRIE<br>GOVERNMENT   |