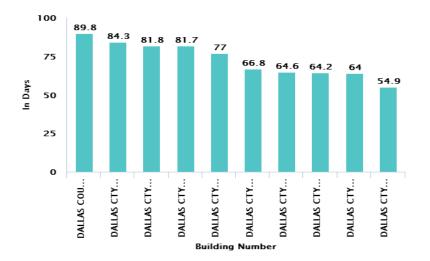

## Mean Time between Service Calls(in Days)

The Mean Time Between Service Call Report represents in days, the average time between customer or REM expert service requests. Mean time between service calls for a unit = (time period selected – time elevator out of service) / number of service requests for the unit. Time elevator out of service = sum (service call closed time - service call placed time) This information is also available at the building and contract level, substituting building or contract for unit

| <b>Building Number</b>       | Building                     |
|------------------------------|------------------------------|
| DALLAS CTY                   | DALLAS CTY-INST OF FORENS    |
| DALLAS CTY                   | DALLAS CTY-KENNEDY<br>PK GRG |
| DALLAS CTY                   | DALLAS CTY-JUSTICE<br>CTR PK |
| DALLAS CTY                   | DALLAS CTY-LEW<br>STERRETT B |
| DALLAS CTY                   | DALLAS CTY-N DAL<br>GOVT CTR |
| DALLAS CTY                   | DALLAS CTY-OAK CLIFF<br>SUBC |
| DALLAS CTY                   | DALLAS CTY-OLD RED<br>CTHSE  |
| DALLAS CTY                   | DALLAS CTY-COOK<br>CHILL WHS |
| 2121 PANORAMIC<br>CIRCLE     | 2121 PANORAMIC<br>CIRCLE     |
| BILL DECKER<br>CORECTION CTR | BILL DECKER<br>CORECTION CTR |