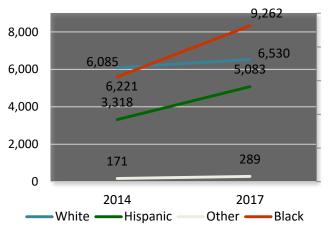

Figure 1: PLWHA Prevalence

Figure 2: PLWHA Race/Ethnicity

It is clearly demonstrated that there is a disproportionate impact on Black PLWHA as compared to the entire PLWHA community 22,044 (Figure 2). They made up of 9,262 (43.8%) of all PLWHA, with 6,530 (30.9%) White and 5,083 (24%) Hispanic. The African American population has surpassed Whites in the number of cases since 2014.