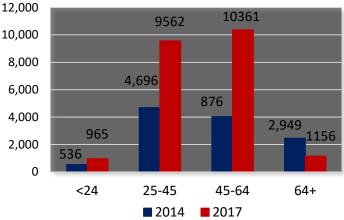

The PLWHA age distribution in the DPA is currently prominent in the 45-64 age range. According to this data, PLWHA are getting older with the number of PLWHA in the 45+ range significantly increasing since 2017 (Figure 3).

Figure 3: PLWHA Age

<sup>&</sup>lt;sup>1</sup> Texas Department of State Health Services 2018 Epidemiological Data for the Dallas EMA