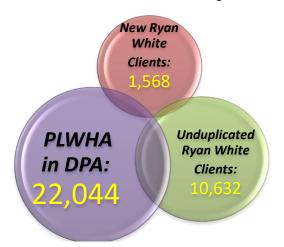

#### **Ryan White Clients:**

The number of unduplicated clients served in comparison to those served in CY 2018 has grown. The numbers reflect the unwavering efforts within the Dallas Planning Area (DPA) to provide care. Service providers within the DPA are committed to providing the best integrated health care available to people currently living with HIV/AIDS. Through planning, coordination, and evaluation, the Ryan White Planning Council strives to improve the quality of life for people living with HIV/AIDS (PLWHA). The AIDS Regional Information and Evaluation System (ARIES) Statistical Analysis Report: During January 1, 2018 – December 31, 2018, approximately **10,632** unduplicated clients were served in the DPA through Ryan White funding. As a payer last resort, the program serves people who have no other means to afford their care and would otherwise go without it.

Of the total DPA PLWHA population (22,044), approximately 79% are receiving one or more of the provided Medical and/or Support Services through Ryan White funding. Of these 10,632 unduplicated clients, 1,568 were new to receiving Ryan White services. These new clients make up 14.75% of Ryan White clients served in the Dallas Planning Area.