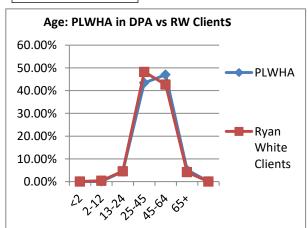

The African American population is clearly demonstrated to be more disproportionately infected with HIV/AIDS than any other population in the Dallas Planning Area. African Americans have the highest usage rate of Ryan White Services. Over half (50.13%) of the clients who utilize Ryan White services in CY 2018 were African American during. During this calendar year, 22.77% of Ryan White clients were white and 25.11% of the clients were Hispanic. People are living with HIV/AIDS longer. People in the 45-64 age range represented the highest percentage of PLWHA (42.63%). The percentage of Ryan White Clients (48.1%) appears to be among the 25-44 age group, indicating this age group is the most likely to receive Ryan White services.