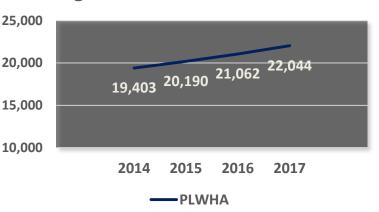

#### All PLWHA in DPA

The number of PLWHA residing in the Dallas Planning Area (DPA) is steadily increasing. Prevalence has increased by 2,641 cases since 2014 up to a total of 20,044<sup>1</sup> PLWHA (Figure 1). That is close to 26.41% growth in population over the past 4 years. With new cases occurring each year, HIV prevalence is gradually increasing.

Figure 1: PLWHA Prevalence

Figure 2: PLWHA Race/Ethnicity

It is clearly demonstrated that there is a disproportionate impact on Black PLWHA as compared to the entire PLWHA community 22,044 (Figure 2). They made up of 9,262 (43.8%) of all PLWHA, with 6,530 (30.9%) White and 5,083 (24%) Hispanic. The African American population has surpassed Whites in the number of cases since 2014.