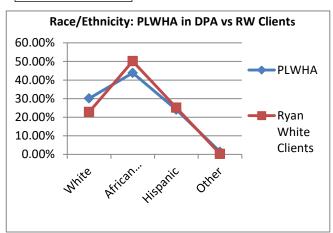

Figure 1: PLWHA Prevalence

Figure 2: PLWHA Race/Ethnicity

It is clearly demonstrated that there is a disproportionate impact on Black PLWHA as compared to the entire PLWHA community 22,044 (Figure 2). They made up of 9,262 (43.8%) of all PLWHA, with 6,530 (30.9%) White and 5,083 (24%) Hispanic. The African American population has surpassed Whites in the number of cases since 2014.

The African American population is clearly demonstrated to be more disproportionately infected with HIV/AIDS than any other population in the Dallas Planning Area. African Americans have the highest usage rate of Ryan White Services. Over half (50.13%) of the clients who utilize Ryan White services in CY 2018 were African American during. During this calendar year, 22.77% of Ryan White clients were white and 25.11% of the clients were Hispanic. People are living with HIV/AIDS longer. People in the 45-64 age range represented the highest percentage of PLWHA (42.63%). The percentage of Ryan White Clients (48.1%) appears to be among the 25-44 age group, indicating this age group is the most likely to receive Ryan White services.