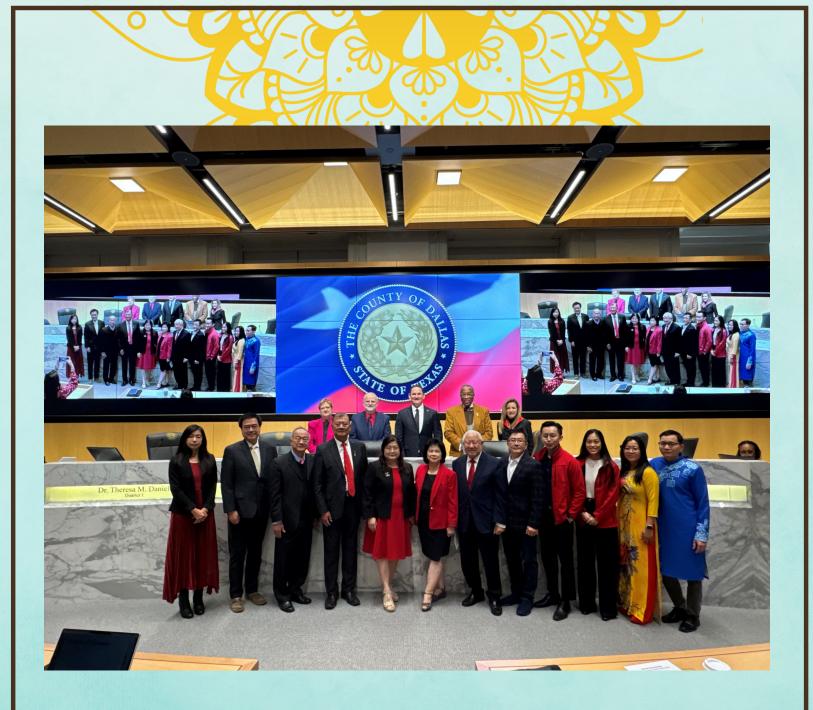

## LUNAR NEW YEAR

ON FEBRUARY 6TH, I PRESENTED A LUNAR NEW YEAR RESOLUTION TO THE COMMISSIONERS COURT. LUNAR NEW YEAR IS WIDELY CELBRATED IN EAST AND SOUTHEAST ASIA AND BY MILLIONS OF ASIAN-AMERICANS IN THE UNITED STATES.

IT IS CELEBRATED THROUGH ACTIVITIES SUCH AS THE LION AND DRAGON DANCE, TEMPLE FAIRS, LANTERN FESTIVALS, AND FAMILY RENUION DINNER ON LUNAR NEW YEAR'S EVE KNOWN AS NIAN YE FAN.

DALLAS COUNTY IS PROUDLY HOME TO THE SECOND LARGEST ASIAN-AMERICAN POPULAITON IN TEXAS WITH 192,132 RESDIENTS. THEY HAVE SHAPED THE METROPLEX INTO THE NO. 2 BEST PLACE IN THE NATION FOR ASIAN-AMERICAN ENTRPRENEURS TO START THEIR OWN BUSINESS WITH OVER 19,000 AMERICAN-OWNED BUSINESSES IN DFW. On February 24, my team and I planted trees at Orbiter Park. Through this event we were able to make a positive impact on our environment and take a step forward to create a sustainable and better environment for our residents.