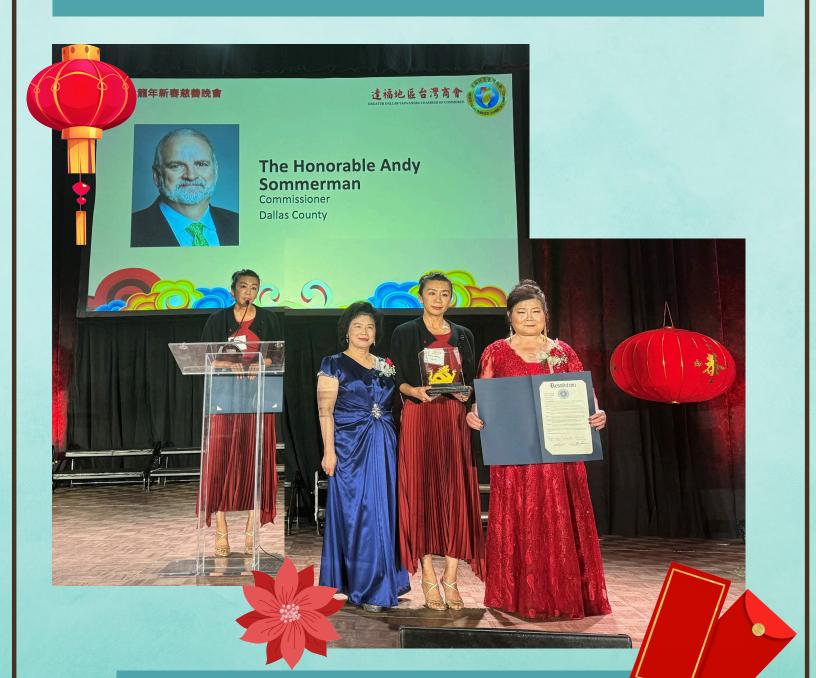

On Sunday, February 25, the Greater Taiwanese Chamber of Commerce hosted its annual Lunar New Year Charity Gala. My amazing wife, Rachel, stepped in for me and gave a fabulous speech.

### TAIWANESE CHAMBER OF COMMERCE LUNAR NEW YEAR CHARITY GALA