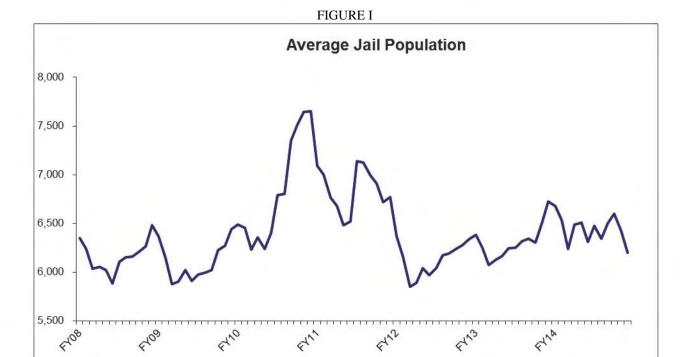

to each District's allocation to determine their FY2016 funding.

# DALLAS COUNTY OFFICE OF BUDGET AND EVALUATION

May 14, 2015

TO: Ryan Brown, Budget Officer

FROM: Erica Terrazas, Budget & Policy Analyst

SUBJECT: FY2016 Baseline Budget Sheriff's Office

### **BACKGROUND**

The Office of Budget and Evaluation has used estimates based on past expenditures and historic trends to develop the Sheriff's Office FY2016 Baseline Budget. The purpose of this analysis is to highlight key components and provide a detailed explanation of the impact these items will have on the Baseline Budget.

## POPULATION PROJECTION

The Office of Budget and Evaluation is estimating an average jail population of 6,084 for FY2016. This population is based on recent County inmate trends and estimated population.



# **JAIL FACILITIES**

The FY2016 Sheriff's Office Baseline Budget includes full fiscal year funding for the North Tower, West Tower, Kays South Tower and the new Medical Modification Unit. The Office of Budget and Evaluation projects that the North Tower, West Tower and Kay's South Tower will be operating at full capacity, with George Allen Jail operating as an overflow facility as the need arises.

# **DETENTION COSTS**

Table I identifies those expenses that are closely correlated with the overall jail population. In addition, the table shows the FY2015 estimate for total detention expenses along with the projected cost per inmate. In FY2015, clothing and bedding expenses were funded from the Sheriff's Commissary Escrow Fund. The detention expenses listed in Table I have been included