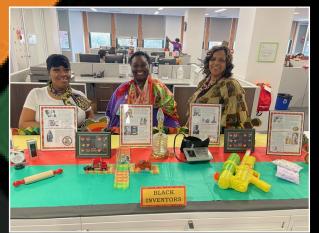

The Records 3<sup>rd</sup> Floor Courtyard team did an excellent job showcasing black inventors in February for Black History Month. We embrace all cultures in the Tax Office and it's always cool to learn more about another culture. I was super impressed with their display.