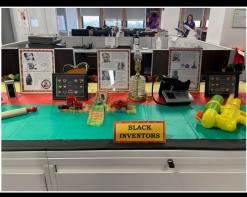

The Records 3<sup>rd</sup> Floor Courtyard team did an excellent job showcasing black inventors in February for Black History Month. We embrace all cultures in the Tax Office and it's always cool to learn more about another culture. I was super impressed with their display.