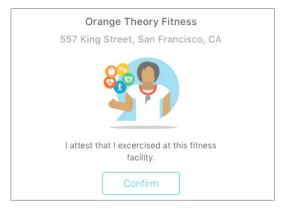

#### Getting started with Gym Check-In is simple.

Find Your Gym

Use your location to select a gym or start typing to see a list.

Confirm Your Gym

Once you've selected your gym, click "Confirm." That's it!