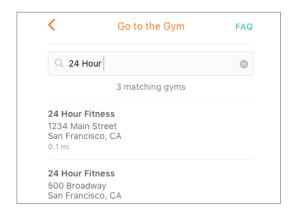

#### Getting started with Gym Check-In is simple.

Find Your Gym

Use your location to select a gym or start typing to see a list.

Confirm Your Gym

Once you've selected your gym, click "Confirm." That's it!