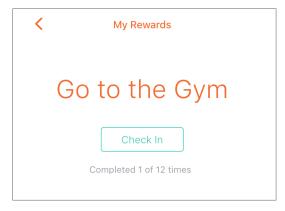

### Step 2: Check In

Go to Rewards in the app, then tap Gym Check-In to get started.

#### Getting started with Gym Check-In is simple.

Find Your Gym

Use your location to select a gym or start typing to see a list.

Confirm Your Gym

Once you've selected your gym, click "Confirm." That's it!