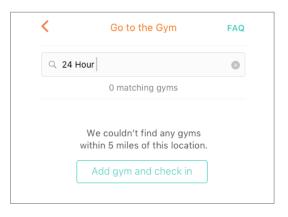

Add Your Gym

Don't see your gym listed? Just click "Add gym" to enter it.

**Check Your Progress** 

See how much you're earning anytime, right from the app.