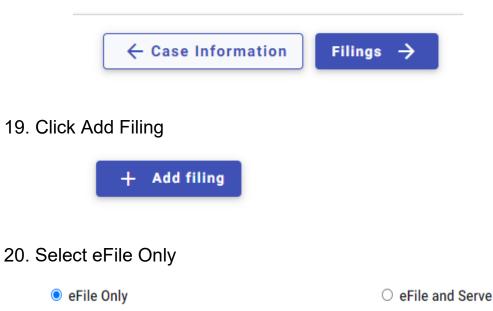

# **Attorney Information**

| Lead Attorney |   |
|---------------|---|
| Select        | • |

- 17. Click SAVE
- 18. Click Filings in bottom right corner

Pick "eFile Only" to just electronically file your papers.

Electronically file your papers with the court and have your documents sent to the selected service contacts.