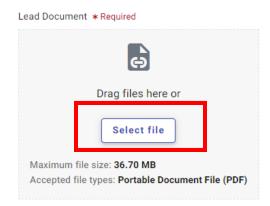

### 21. Click down arrow for Filing Code and choose Petition

| Filing Code * |     |
|---------------|-----|
| Petition      | × 🔻 |
|               |     |

22. Click Select File for Lead Document

23. Choose the file that has your eviction petition and military affidavit in one document
 → Click down arrow and choose Security type. (contains or does not contain sensitive data)

32. Click down arrow for Filer Type and choose Not Applicable

| _ Filer Type * |   |
|----------------|---|
| Not Applicable | • |

33. Click Summary in bottom right corner

34. Verify that all information is correct and click Submit in bottom right corner