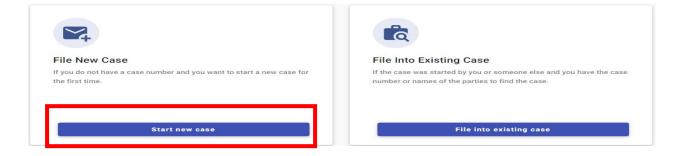

2. Click Start New Case

3. Type Dallas County into Court Location box and choose Dallas County - JP 4-1

This is the court where you are filing your case.

4. Click down arrow for Case Category → Choose Civil - Contract