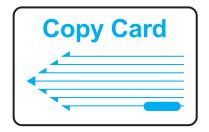

## STEP 2:

Insert cash or Copy Card\* into coinbox.

\*Copy Cards may be purchased by visiting the Customer Service Desk

#### **COPY CARDS:**

Copy Cards may be purchased at the Customer Service Desk for \$0.50¢ using any of the above payment methods.

No credit, debit cards or pennies are accepted.