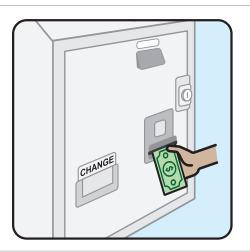

## STEP 2:

Insert cash or Copy Card\* into coinbox.

\*Copy Cards may be purchased by visiting the Customer Service Desk

#### **BILLS:**

\$1.00 - dollar bills \$5.00 - five dollar bills