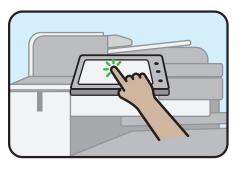

# **COPY MACHINE USE & PAYMENT INFORMATION**

# \$0.25¢ per page - Cash or Copy Cards only NO REFUNDS



### STEP 1:

Place your copies face up as shown - portrait, not landscape.







## STEP 2:

Insert cash or Copy Card\* into coinbox.

\*Copy Cards may be purchased by visiting the Customer Service Desk



#### **STEP 3:**

On the screen, select quantity and press "Print".

# **ACCEPTABLE FORMS OF PAYMENT:**



#### COINS:

\$0.05¢ - nickels

\$0.10¢ - dimes

\$0.25¢ - quarters

\$1.00 - Susan B. Anthony dollar



#### **BILLS:**

\$1.00 - dollar bills \$5.00 - five dollar bills



#### **COPY CARDS:**

Copy Cards may be purchased at the Customer Service Desk for \$0.50¢ using any of the above payment methods.

No credit, debit cards or pennies are accepted.