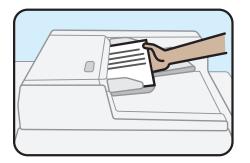

# **COPY MACHINE USE & PAYMENT INFORMATION**

# \$0.25¢ per page - Cash or Copy Cards only NO REFUNDS



### STEP 1:

Place your copies face up as shown - portrait, not landscape.







## STEP 2:

Insert cash or Copy Card\* into coinbox.

\*Copy Cards may be purchased by visiting the Customer Service Desk



#### **STEP 3:**

On the screen, select quantity and press "Print".

# **ACCEPTABLE FORMS OF PAYMENT:**



#### COINS:

\$0.05¢ - nickels

\$0.10¢ - dimes

\$0.25¢ - quarters

\$1.00 - Susan B. Anthony dollar



#### **BILLS:**

\$1.00 - dollar bills \$5.00 - five dollar bills



#### **COPY CARDS:**

Copy Cards may be purchased at the Customer Service Desk for \$0.50¢ using any of the above payment methods.

No credit, debit cards or pennies are accepted.