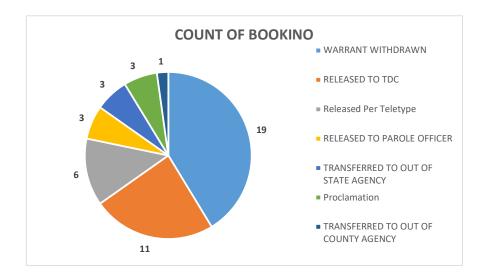

https://www.dallascounty.org/departments/criminal-justice/jail-population.php

- I. Jail Population Snapshot 02/09/2024 6,146
  - Detention Early Warning Report (DEWR) Glossary (page 2) January 2024 DEWR (page 3)
  - January Highlights: HIGH: 01/22 of 6,187 & Low: 01/01 of 6,060 Range: of 127
  - **DEWR Bucket Comparison**
  - DEWR Bucket Monthly Averages (page 5 & 6) (pages 7 thru 10)
  - Jail Population Monthly Average Charts & Graphs
    - 01/24: 6,138 (+1)12/23: 6,137 (-175)
    - 11/23: 6,312 (-176)
  - Book-in Averages (6 mo.): JAN.127, DEC.126, NOV.129, OCT.134, SEP. 142, AUG. 148
  - Release Averages (6 mo.): JAN.124, DEC.133, NOV.135, OCT.139, SEP. 140, AUG. 149
  - Jan. Book-in (Gender, Unsheltered, Behavioral Health) graphs/charts (pages 11 & 12)
  - Release Glossary (page 13)
  - Release totals by category & addendum (pages 14 & 15)
  - Average length of stay based on release reason & addendum (pages 16 & 17)
  - District Courts Pre-indictment Waivers by Month (page 18)
  - District Courts Monthly Dispositions, Pending Dispo by Court & Backlog Data (pages 19 thru 22)
  - Misdemeanor Courts Monthly Dispositions & Pending Dispo by Court (pages 23 & 24)
  - Special Programs list: As of 02/05/2024-129 waiting; Wilmer-54, RT-3, ISF-50, MH-22
- II. District Attorney's (DA's) Office Activities
  - State Jail Unit (SJU)- Marsha Edwards
  - Intake/Grand Jury Unit- Ellyce Lindberg/ Jennifer Kachel
  - DA's cases pending lab analysis- Dr. Sara Dempsey
- III. Public Defender's Office Activities- Lynn Richardson
  - Monthly Court Stats/Mental Health Stats / Mental Health PR Bonds Attorney Case Appointments
- IV. Jail Population Management Team
  - Pretrial Services- Duane Steele/ Jeff Segura/ Miguel Canales
  - Data Management Unit (DMU)- Jimmy Patterson
  - County Criminal Courts Initiative- Carla Gilkey
  - Texas Department of Criminal Justice (TDCJ) Activity Reports- Keta Dickerson/ Tiffany Johnson
  - Parole Initiatives- Walter Holmes/Candace Cherry/ Laymonde Lee
  - Community Supervision and Corrections Department (CSCD) Updates/ATRS Stats- Dr. Marta Kang
- V. Behavioral Health Updates- Laura Edmonds
  - State Hospital Waitlist Reports
  - Jail Based Competency Restoration Monthly Report
  - Monthly JIMI/STELLA Jail Mental Health Flag Report