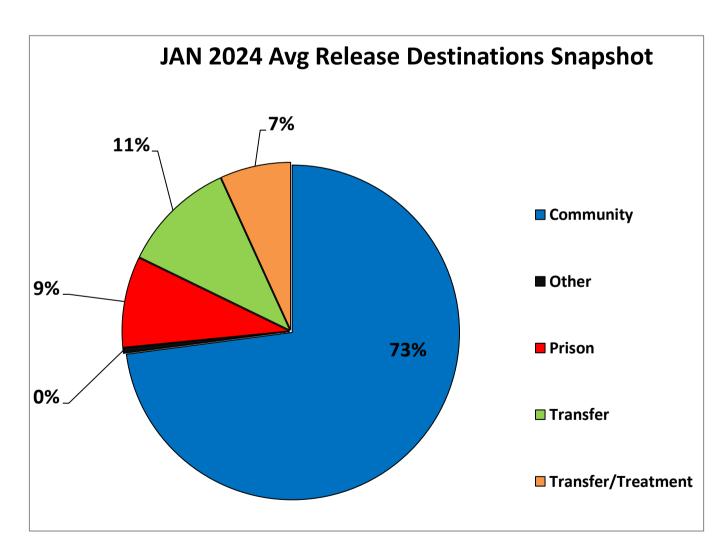

https://www.dallascounty.org/departments/criminal-justice/jail-population.php

- I. Jail Population Snapshot 02/09/2024 6,146
  - Detention Early Warning Report (DEWR) Glossary (page 2) January 2024 DEWR (page 3)
  - January Highlights: HIGH: 01/22 of 6,187 & Low: 01/01 of 6,060 Range: of 127
  - **DEWR Bucket Comparison**
  - DEWR Bucket Monthly Averages (page 5 & 6) (pages 7 thru 10)
  - Jail Population Monthly Average Charts & Graphs
    - 01/24: 6,138 (+1)12/23: 6,137 (-175)
    - 11/23: 6,312 (-176)
  - Book-in Averages (6 mo.): JAN.127, DEC.126, NOV.129, OCT.134, SEP. 142, AUG. 148
  - Release Averages (6 mo.): JAN.124, DEC.133, NOV.135, OCT.139, SEP. 140, AUG. 149
  - Jan. Book-in (Gender, Unsheltered, Behavioral Health) graphs/charts (pages 11 & 12)
  - Release Glossary (page 13)
  - Release totals by category & addendum (pages 14 & 15)
  - Average length of stay based on release reason & addendum (pages 16 & 17)
  - District Courts Pre-indictment Waivers by Month (page 18)
  - District Courts Monthly Dispositions, Pending Dispo by Court & Backlog Data (pages 19 thru 22)
  - Misdemeanor Courts Monthly Dispositions & Pending Dispo by Court (pages 23 & 24)
  - Special Programs list: As of 02/05/2024-129 waiting; Wilmer-54, RT-3, ISF-50, MH-22
- II. District Attorney's (DA's) Office Activities
  - State Jail Unit (SJU)- Marsha Edwards
  - Intake/Grand Jury Unit- Ellyce Lindberg/ Jennifer Kachel
  - DA's cases pending lab analysis- Dr. Sara Dempsey
- III. Public Defender's Office Activities- Lynn Richardson
  - Monthly Court Stats/Mental Health Stats / Mental Health PR Bonds Attorney Case Appointments
- IV. Jail Population Management Team
  - Pretrial Services- Duane Steele/ Jeff Segura/ Miguel Canales
  - Data Management Unit (DMU)- Jimmy Patterson
  - County Criminal Courts Initiative- Carla Gilkey
  - Texas Department of Criminal Justice (TDCJ) Activity Reports- Keta Dickerson/ Tiffany Johnson
  - Parole Initiatives- Walter Holmes/Candace Cherry/ Laymonde Lee
  - Community Supervision and Corrections Department (CSCD) Updates/ATRS Stats- Dr. Marta Kang
- V. Behavioral Health Updates- Laura Edmonds
  - State Hospital Waitlist Reports
  - Jail Based Competency Restoration Monthly Report
  - Monthly JIMI/STELLA Jail Mental Health Flag Report