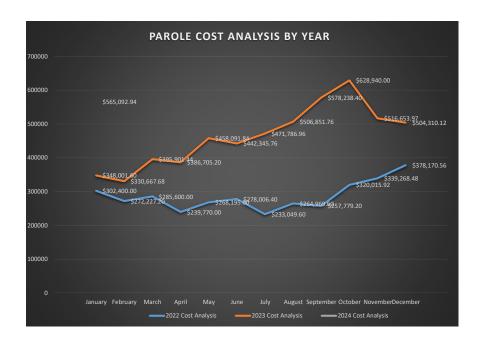

|                     |                |                   |               |  |
| August             |                     |                |                   |               |  |
| September          |                     |                |                   |               |  |
| October            |                     |                |                   |               |  |
| November           |                     |                |                   |               |  |
| December           |                     |                |                   |               |  |
| Monthly<br>Average | 6138                | 214            | 6,638             |               |  |
|                    | TOTAL COST          | \$565,093      |                   |               |  |





# CSCD/ATRS

# February 23, 2024

# Efficiency of the Jail Clinical Evaluation Process

The average lag time of the clinical evaluations during the month of January was 5 days with a range of 0-13.

### As of 2/5/2024:

Total referrals in jail pending completion of ATRS process: 64

- 31 to be evaluated week of 2/5/2024 and pending report week of 2/12/2024
- 33 referred and pending evaluation week of 2/12/2024

# Productivity (Jail Screens & Evaluations)

October: Screenings: 160

**Evaluations: 135** 

November: Screenings: 175

**Evaluations: 141** 

December: Screenings: 174

**Evaluations: 147** 

January: Screenings: 166

**Evaluations: 159** 

# **CSCD** Residential Placements

### As of 2/05/2024:

14 DDC MALE beds available; 1 projected male intake 2/6/24 11 DDC FEMALE beds avail