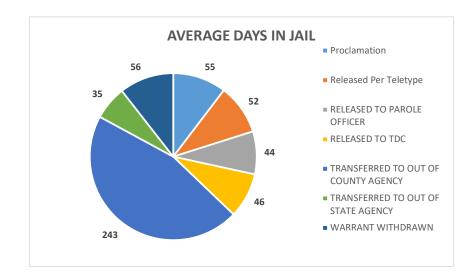

OUT OF COUNTY AGENCY | 1                 |
| Grand Total                         | 46                |

| TREEFASES 40                        |                      |
|-------------------------------------|----------------------|
| SENTENCE STATUS                     | AVERAGE DAYS IN JAIL |
| WARRANT WITHDRAWN                   | 56                   |
| RELEASED TO TDC                     | 46                   |
| Released Per Teletype               | 52                   |
| RELEASED TO PAROLE OFFICER          | 44                   |
| TRANSFERRED TO OUT OF STATE AGENCY  | 35                   |
| Proclamation                        | 55                   |
| TRANSFERRED TO OUT OF COUNTY AGENCY | 243                  |
| Grand Total                         | 55                   |





### **JAIL POPULATION PAROLE AVERAGES AND COST ANALYSIS**

| 2022               | Jail Pop<br>Average | Parole Average | Jail Bed<br>Count | Cost Analysis |  |  |
|--------------------|---------------------|----------------|-------------------|---------------|--|--|
| January            | 5541                | 145            | 4500              | \$302,400.00  |  |  |
| February           | 5648                | 145            | 4051              | \$272,227.20  |  |  |
| March              | 5552                | 137            | 4250              | \$285,600.00  |  |  |
| April              | 5633                | 119            | 3568              | \$239,770.00  |  |  |
| May                | 5847                | 129            | 3991              | \$268,195.00  |  |  |
| June