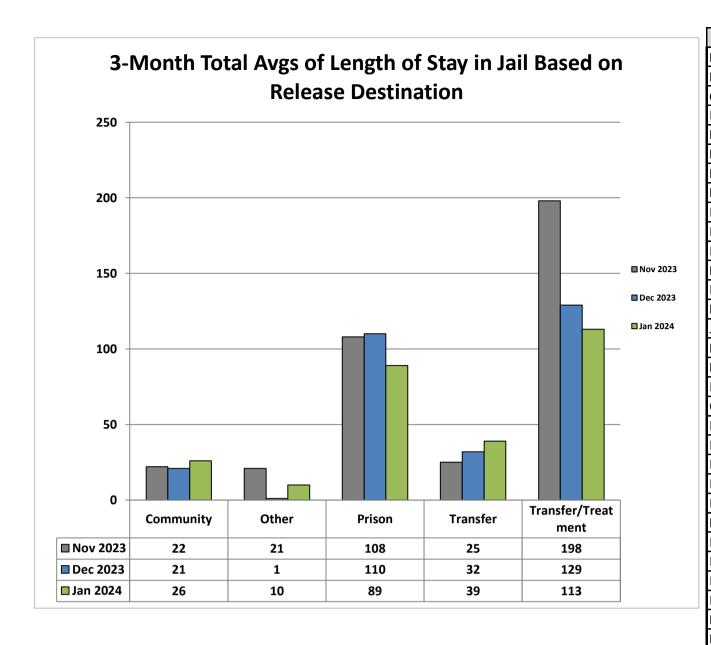

https://www.dallascounty.org/departments/criminal-justice/jail-population.php

- I. Jail Population Snapshot 02/09/2024 6,146
  - Detention Early Warning Report (DEWR) Glossary (page 2) January 2024 DEWR (page 3)
  - January Highlights: HIGH: 01/22 of 6,187 & Low: 01/01 of 6,060 Range: of 127
  - **DEWR Bucket Comparison**
  - DEWR Bucket Monthly Averages (page 5 & 6) (pages 7 thru 10)
  - Jail Population Monthly Average Charts & Graphs
    - 01/24: 6,138 (+1)12/23: 6,137 (-175)
    - 11/23: 6,312 (-176)
  - Book-in Averages (6 mo.): JAN.127, DEC.126, NOV.129, OCT.134, SEP. 142, AUG. 148
  - Release Averages (6 mo.): JAN.124, DEC.133, NOV.135, OCT.139, SEP. 140, AUG. 149
  - Jan. Book-in (Gender, Unsheltered, Behavioral Health) graphs/charts (pages 11 & 12)
  - Release Glossary (page 13)
  - Release totals by category & addendum (pages 14 & 15)
  - Average length of stay based on release reason & addendum (pages 16 & 17)
  - District Courts Pre-indictment Waivers by Month (page 18)
  - District Courts Monthly Dispositions, Pending Dispo by Court & Backlog Data (pages 19 thru 22)
  - Misdemeanor Courts Monthly Dispositions & Pending Dispo by Court (pages 23 & 24)
  - Special Programs list: As of 02/05/2024-129 waiting; Wilmer-54, RT-3, ISF-50, MH-22
- II. District Attorney's (DA's) Office Activities
  - State Jail Unit (SJU)- Marsha Edwards
  - Intake/Grand Jury Unit- Ellyce Lindberg/ Jennifer Kachel
  - DA's cases pending lab analysis- Dr. Sara Dempsey
- III. Public Defender's Office Activities- Lynn Richardson
  - Monthly Court Stats/Mental Health Stats / Mental Health PR Bonds Attorney Case Appointments
- IV. Jail Population Management Team
  - Pretrial Services- Duane Steele/ Jeff Segura/ Miguel Canales
  - Data Management Unit (DMU)- Jimmy Patterson
  - County Criminal Courts Initiative- Carla Gilkey
  - Texas Department of Criminal Justice (TDCJ) Activity Reports- Keta Dickerson/ Tiffany Johnson
  - Parole Initiatives- Walter Holmes/Candace Cherry/ Laymonde Lee
  - Community Supervision and Corrections Department (CSCD) Updates/ATRS Stats- Dr. Marta Kang
- V. Behavioral Health Updates- Laura Edmonds
  - State Hospital Waitlist Reports
  - Jail Based Competency Restoration Monthly Report
  - Monthly JIMI/STELLA Jail Mental Health Flag Report