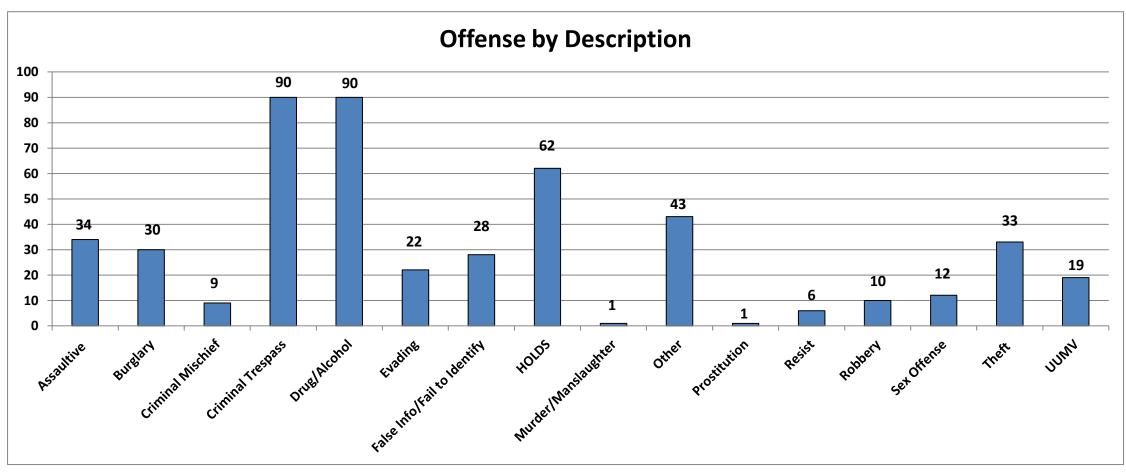

https://www.dallascounty.org/departments/criminal-justice/jail-population.php

- I. Jail Population Snapshot 02/09/2024 6,146
  - Detention Early Warning Report (DEWR) Glossary (page 2) January 2024 DEWR (page 3)
  - January Highlights: HIGH: 01/22 of 6,187 & Low: 01/01 of 6,060 Range: of 127
  - **DEWR Bucket Comparison**
  - DEWR Bucket Monthly Averages (page 5 & 6) (pages 7 thru 10)
  - Jail Population Monthly Average Charts & Graphs
    - 01/24: 6,138 (+1)12/23: 6,137 (-175)
    - 11/23: 6,312 (-176)
  - Book-in Averages (6 mo.): JAN.127, DEC.126, NOV.129, OCT.134, SEP. 142, AUG. 148
  - Release Averages (6 mo.): JAN.124, DEC.133, NOV.135, OCT.139, SEP. 140, AUG. 149
  - Jan. Book-in (Gender, Unsheltered, Behavioral Health) graphs/charts (pages 11 & 12)
  - Release Glossary (page 13)
  - Release totals by category & addendum (pages 14 & 15)
  - Average length of stay based on release reason & addendum (pages 16 & 17)
  - District Courts Pre-indictment Waivers by Month (page 18)
  - District Courts Monthly Dispositions, Pending Dispo by Court & Backlog Data (pages 19 thru 22)
  - Misdemeanor Courts Monthly Dispositions & Pending Dispo by Court (pages 23 & 24)
  - Special Programs list: As of 02/05/2024-129 waiting; Wilmer-54, RT-3, ISF-50, MH-22
- II. District Attorney's (DA's) Office Activities
  - State Jail Unit (SJU)- Marsha Edwards
  - Intake/Grand Jury Unit- Ellyce Lindberg/ Jennifer Kachel
  - DA's cases pending lab analysis- Dr. Sara Dempsey
- III. Public Defender's Office Activities- Lynn Richardson
  - Monthly Court Stats/Mental Health Stats / Mental Health PR Bonds Attorney Case Appointments
- IV. Jail Population Management Team
  - Pretrial Services- Duane Steele/ Jeff Segura/ Miguel Canales
  - Data Management Unit (DMU)- Jimmy Patterson
  - County Criminal Courts Initiative- Carla Gilkey
  - Texas Department of Criminal Justice (TDCJ) Activity Reports- Keta Dickerson/ Tiffany Johnson
  - Parole Initiatives- Walter Holmes/Candace Cherry/ Laymonde Lee
  - Community Supervision and Corrections Department (CSCD) Updates/ATRS Stats- Dr. Marta Kang
- V. Behavioral Health Updates- Laura Edmonds
  - State Hospital Waitlist Reports
  - Jail Based Competency Restoration Monthly Report
  - Monthly JIMI/STELLA Jail Mental Health Flag Report