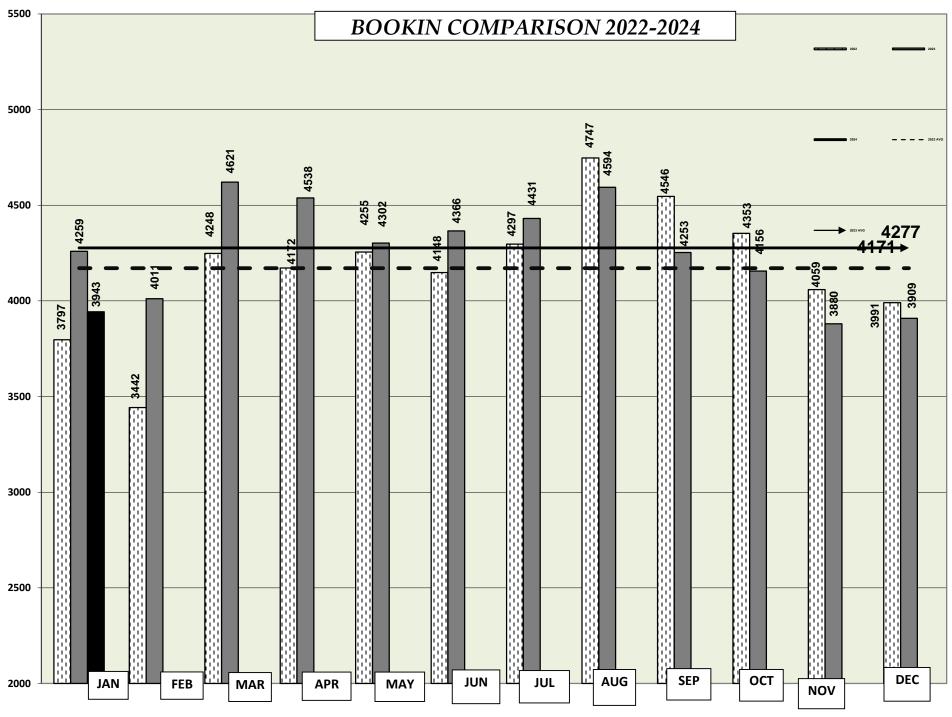

https://www.dallascounty.org/departments/criminal-justice/jail-population.php

- I. Jail Population Snapshot 02/09/2024 6,146
  - Detention Early Warning Report (DEWR) Glossary (page 2) January 2024 DEWR (page 3)
  - January Highlights: HIGH: 01/22 of 6,187 & Low: 01/01 of 6,060 Range: of 127
  - **DEWR Bucket Comparison**
  - DEWR Bucket Monthly Averages (page 5 & 6) (pages 7 thru 10)
  - Jail Population Monthly Average Charts & Graphs
    - 01/24: 6,138 (+1)12/23: 6,137 (-175)
    - 11/23: 6,312 (-176)
  - Book-in Averages (6 mo.): JAN.127, DEC.126, NOV.129, OCT.134, SEP. 142, AUG. 148
  - Release Averages (6 mo.): JAN.124, DEC.133, NOV.135, OCT.139, SEP. 140, AUG. 149
  - Jan. Book-in (Gender, Unsheltered, Behavioral Health) graphs/charts (pages 11 & 12)
  - Release Glossary (page 13)
  - Release totals by category & addendum (pages 14 & 15)
  - Average length of stay based on release reason & addendum (pages 16 & 17)
  - District Courts Pre-indictment Waivers by Month (page 18)
  - District Courts Monthly Dispositions, Pending Dispo by Court & Backlog Data (pages 19 thru 22)
  - Misdemeanor Courts Monthly Dispositions & Pending Dispo by Court (pages 23 & 24)
  - Special Programs list: As of 02/05/2024-129 waiting; Wilmer-54, RT-3, ISF-50, MH-22
- II. District Attorney's (DA's) Office Activities
  - State Jail Unit (SJU)- Marsha Edwards
  - Intake/Grand Jury Unit- Ellyce Lindberg/ Jennifer Kachel
  - DA's cases pending lab analysis- Dr. Sara Dempsey
- III. Public Defender's Office Activities- Lynn Richardson
  - Monthly Court Stats/Mental Health Stats / Mental Health PR Bonds Attorney Case Appointments
- IV. Jail Population Management Team
  - Pretrial Services- Duane Steele/ Jeff Segura/ Miguel Canales
  - Data Management Unit (DMU)- Jimmy Patterson
  - County Criminal Courts Initiative- Carla Gilkey
  - Texas Department of Criminal Justice (TDCJ) Activity Reports- Keta Dickerson/ Tiffany Johnson
  - Parole Initiatives- Walter Holmes/Candace Cherry/ Laymonde Lee
  - Community Supervision and Corrections Department (CSCD) Updates/ATRS Stats- Dr. Marta Kang
- V. Behavioral Health Updates- Laura Edmonds
  - State Hospital Waitlist Reports
  - Jail Based Competency Restoration Monthly Report
  - Monthly JIMI/STELLA Jail Mental Health Flag Report