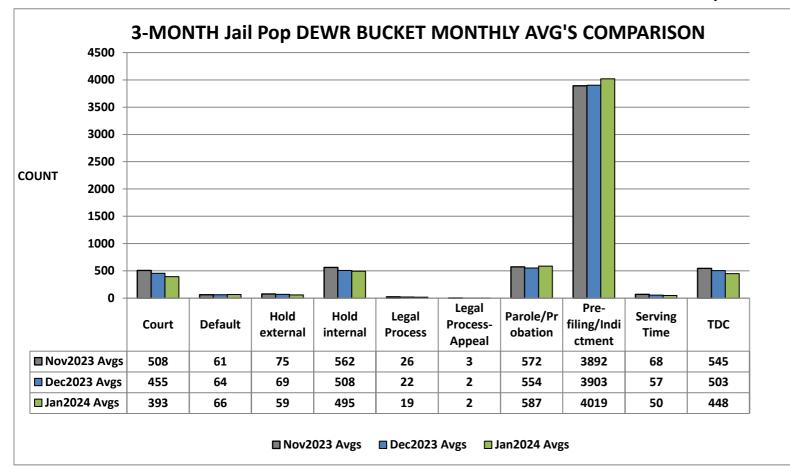

https://www.dallascounty.org/departments/criminal-justice/jail-population.php

- I. Jail Population Snapshot 02/09/2024 6,146
  - Detention Early Warning Report (DEWR) Glossary (page 2) January 2024 DEWR (page 3)
  - January Highlights: HIGH: 01/22 of 6,187 & Low: 01/01 of 6,060 Range: of 127
  - **DEWR Bucket Comparison**
  - DEWR Bucket Monthly Averages (page 5 & 6) (pages 7 thru 10)
  - Jail Population Monthly Average Charts & Graphs
    - 01/24: 6,138 (+1)12/23: 6,137 (-175)
    - 11/23: 6,312 (-176)
  - Book-in Averages (6 mo.): JAN.127, DEC.126, NOV.129, OCT.134, SEP. 142, AUG. 148
  - Release Averages (6 mo.): JAN.124, DEC.133, NOV.135, OCT.139, SEP. 140, AUG. 149
  - Jan. Book-in (Gender, Unsheltered, Behavioral Health) graphs/charts (pages 11 & 12)
  - Release Glossary (page 13)
  - Release totals by category & addendum (pages 14 & 15)
  - Average length of stay based on release reason & addendum (pages 16 & 17)
  - District Courts Pre-indictment Waivers by Month (page 18)
  - District Courts Monthly Dispositions, Pending Dispo by Court & Backlog Data (pages 19 thru 22)
  - Misdemeanor Courts Monthly Dispositions & Pending Dispo by Court (pages 23 & 24)
  - Special Programs list: As of 02/05/2024-129 waiting; Wilmer-54, RT-3, ISF-50, MH-22
- II. District Attorney's (DA's) Office Activities
  - State Jail Unit (SJU)- Marsha Edwards
  - Intake/Grand Jury Unit- Ellyce Lindberg/ Jennifer Kachel
  - DA's cases pending lab analysis- Dr. Sara Dempsey
- III. Public Defender's Office Activities- Lynn Richardson
  - Monthly Court Stats/Mental Health Stats / Mental Health PR Bonds Attorney Case Appointments
- IV. Jail Population Management Team
  - Pretrial Services- Duane Steele/ Jeff Segura/ Miguel Canales
  - Data Management Unit (DMU)- Jimmy Patterson
  - County Criminal Courts Initiative- Carla Gilkey
  - Texas Department of Criminal Justice (TDCJ) Activity Reports- Keta Dickerson/ Tiffany Johnson
  - Parole Initiatives- Walter Holmes/Candace Cherry/ Laymonde Lee
  - Community Supervision and Corrections Department (CSCD) Updates/ATRS Stats- Dr. Marta Kang
- V. Behavioral Health Updates- Laura Edmonds
  - State Hospital Waitlist Reports
  - Jail Based Competency Restoration Monthly Report
  - Monthly JIMI/STELLA Jail Mental Health Flag Report