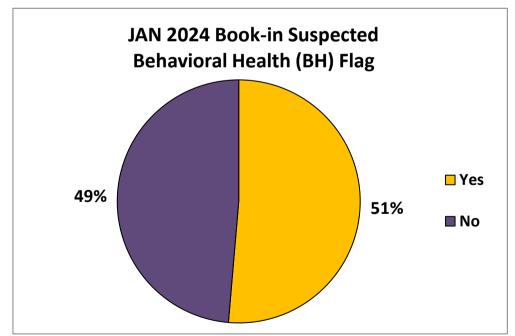

https://www.dallascounty.org/departments/criminal-justice/jail-population.php

- I. Jail Population Snapshot 02/09/2024 6,146
  - Detention Early Warning Report (DEWR) Glossary (page 2) January 2024 DEWR (page 3)
  - January Highlights: HIGH: 01/22 of 6,187 & Low: 01/01 of 6,060 Range: of 127
  - **DEWR Bucket Comparison**
  - DEWR Bucket Monthly Averages (page 5 & 6) (pages 7 thru 10)
  - Jail Population Monthly Average Charts & Graphs
    - 01/24: 6,138 (+1)12/23: 6,137 (-175)
    - 11/23: 6,312 (-176)
  - Book-in Averages (6 mo.): JAN.127, DEC.126, NOV.129, OCT.134, SEP. 142, AUG. 148
  - Release Averages (6 mo.): JAN.124, DEC.133, NOV.135, OCT.139, SEP. 140, AUG. 149
  - Jan. Book-in (Gender, Unsheltered, Behavioral Health) graphs/charts (pages 11 & 12)
  - Release Glossary (page 13)
  - Release totals by category & addendum (pages 14 & 15)
  - Average length of stay based on release reason & addendum (pages 16 & 17)
  - District Courts Pre-indictment Waivers by Month (page 18)
  - District Courts Monthly Dispositions, Pending Dispo by Court & Backlog Data (pages 19 thru 22)
  - Misdemeanor Courts Monthly Dispositions & Pending Dispo by Court (pages 23 & 24)
  - Special Programs list: As of 02/05/2024-129 waiting; Wilmer-54, RT-3, ISF-50, MH-22
- II. District Attorney's (DA's) Office Activities
  - State Jail Unit (SJU)- Marsha Edwards
  - Intake/Grand Jury Unit- Ellyce Lindberg/ Jennifer Kachel
  - DA's cases pending lab analysis- Dr. Sara Dempsey
- III. Public Defender's Office Activities- Lynn Richardson
  - Monthly Court Stats/Mental Health Stats / Mental Health PR Bonds Attorney Case Appointments
- IV. Jail Population Management Team
  - Pretrial Services- Duane Steele/ Jeff Segura/ Miguel Canales
  - Data Management Unit (DMU)- Jimmy Patterson
  - County Criminal Courts Initiative- Carla Gilkey
  - Texas Department of Criminal Justice (TDCJ) Activity Reports- Keta Dickerson/ Tiffany Johnson
  - Parole Initiatives- Walter Holmes/Candace Cherry/ Laymonde Lee
  - Community Supervision and Corrections Department (CSCD) Updates/ATRS Stats- Dr. Marta Kang
- V. Behavioral Health Updates- Laura Edmonds
  - State Hospital Waitlist Reports
  - Jail Based Competency Restoration Monthly Report
  - Monthly JIMI/STELLA Jail Mental Health Flag Report