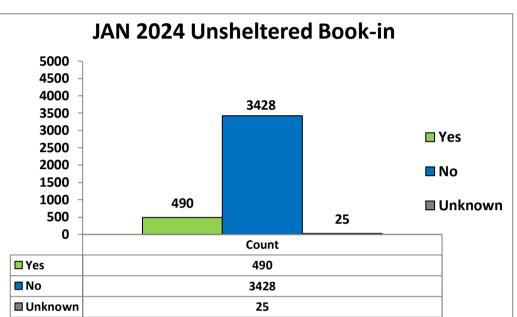

https://www.dallascounty.org/departments/criminal-justice/jail-population.php

- I. Jail Population Snapshot 02/09/2024 6,146
  - Detention Early Warning Report (DEWR) Glossary (page 2) January 2024 DEWR (page 3)
  - January Highlights: HIGH: 01/22 of 6,187 & Low: 01/01 of 6,060 Range: of 127
  - **DEWR Bucket Comparison**
  - DEWR Bucket Monthly Averages (page 5 & 6) (pages 7 thru 10)
  - Jail Population Monthly Average Charts & Graphs
    - 01/24: 6,138 (+1)12/23: 6,137 (-175)
    - 11/23: 6,312 (-176)
  - Book-in Averages (6 mo.): JAN.127, DEC.126, NOV.129, OCT.134, SEP. 142, AUG. 148
  - Release Averages (6 mo.): JAN.124, DEC.133, NOV.135, OCT.139, SEP. 140, AUG. 149
  - Jan. Book-in (Gender, Unsheltered, Behavioral Health) graphs/charts (pages 11 & 12)
  - Release Glossary (page 13)
  - Release totals by category & addendum (pages 14 & 15)
  - Average length of stay based on release reason & addendum (pages 16 & 17)
  - District Courts Pre-indictment Waivers by Month (page 18)
  - District Courts Monthly Dispositions, Pending Dispo by Court & Backlog Data (pages 19 thru 22)
  - Misdemeanor Courts Monthly Dispositions & Pending Dispo by Court (pages 23 & 24)
  - Special Programs list: As of 02/05/2024-129 waiting; Wilmer-54, RT-3, ISF-50, MH-22
- II. District Attorney's (DA's) Office Activities
  - State Jail Unit (SJU)- Marsha Edwards
  - Intake/Grand Jury Unit- Ellyce Lindberg/ Jennifer Kachel
  - DA's cases pending lab analysis- Dr. Sara Dempsey
- III. Public Defender's Office Activities- Lynn Richardson
  - Monthly Court Stats/Mental Health Stats / Mental Health PR Bonds Attorney Case Appointments
- IV. Jail Population Management Team
  - Pretrial Services- Duane Steele/ Jeff Segura/ Miguel Canales
  - Data Management Unit (DMU)- Jimmy Patterson
  - County Criminal Courts Initiative- Carla Gilkey
  - Texas Department of Criminal Justice (TDCJ) Activity Reports- Keta Dickerson/ Tiffany Johnson
  - Parole Initiatives- Walter Holmes/Candace Cherry/ Laymonde Lee
  - Community Supervision and Corrections Department (CSCD) Updates/ATRS Stats- Dr. Marta Kang
- V. Behavioral Health Updates- Laura Edmonds
  - State Hospital Waitlist Reports
  - Jail Based Competency Restoration Monthly Report
  - Monthly JIMI/STELLA Jail Mental Health Flag Report