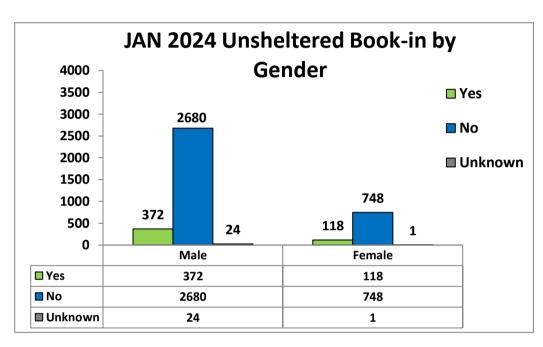

https://www.dallascounty.org/departments/criminal-justice/jail-population.php

- I. Jail Population Snapshot 02/09/2024 6,146
  - Detention Early Warning Report (DEWR) Glossary (page 2) January 2024 DEWR (page 3)
  - January Highlights: HIGH: 01/22 of 6,187 & Low: 01/01 of 6,060 Range: of 127
  - **DEWR Bucket Comparison**
  - DEWR Bucket Monthly Averages (page 5 & 6) (pages 7 thru 10)
  - Jail Population Monthly Average Charts & Graphs
    - 01/24: 6,138 (+1)12/23: 6,137 (-175)
    - 11/23: 6,312 (-176)
  - Book-in Averages (6 mo.): JAN.127, DEC.126, NOV.129, OCT.134, SEP. 142, AUG. 148
  - Release Averages (6 mo.): JAN.124, DEC.133, NOV.135, OCT.139, SEP. 140, AUG. 149
  - Jan. Book-in (Gender, Unsheltered, Behavioral Health) graphs/charts (pages 11 & 12)
  - Release Glossary (page 13)
  - Release totals by category & addendum (pages 14 & 15)
  - Average length of stay based on release reason & addendum (pages 16 & 17)
  - District Courts Pre-indictment Waivers by Month (page 18)
  - District Courts Monthly Dispositions, Pending Dispo by Court & Backlog Data (pages 19 thru 22)
  - Misdemeanor Courts Monthly Dispositions & Pending Dispo by Court (pages 23 & 24)
  - Special Programs list: As of 02/05/2024-129 waiting; Wilmer-54, RT-3, ISF-50, MH-22
- II. District Attorney's (DA's) Office Activities
  - State Jail Unit (SJU)- Marsha Edwards
  - Intake/Grand Jury Unit- Ellyce Lindberg/ Jennifer Kachel
  - DA's cases pending lab analysis- Dr. Sara Dempsey
- III. Public Defender's Office Activities- Lynn Richardson
  - Monthly Court Stats/Mental Health Stats / Mental Health PR Bonds Attorney Case Appointments
- IV. Jail Population Management Team
  - Pretrial Services- Duane Steele/ Jeff Segura/ Miguel Canales
  - Data Management Unit (DMU)- Jimmy Patterson
  - County Criminal Courts Initiative- Carla Gilkey
  - Texas Department of Criminal Justice (TDCJ) Activity Reports- Keta Dickerson/ Tiffany Johnson
  - Parole Initiatives- Walter Holmes/Candace Cherry/ Laymonde Lee
  - Community Supervision and Corrections Department (CSCD) Updates/ATRS Stats- Dr. Marta Kang
- V. Behavioral Health Updates- Laura Edmonds
  - State Hospital Waitlist Reports
  - Jail Based Competency Restoration Monthly Report
  - Monthly JIMI/STELLA Jail Mental Health Flag Report