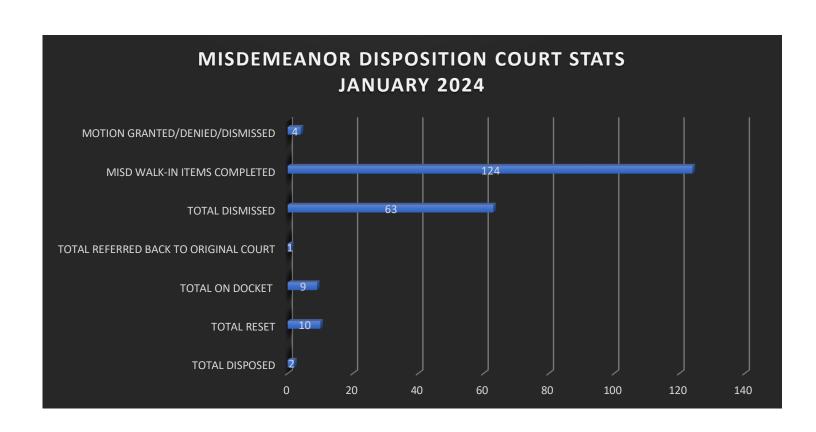

https://www.dallascounty.org/departments/criminal-justice/jail-population.php

- I. Jail Population Snapshot 02/09/2024 6,146
  - Detention Early Warning Report (DEWR) Glossary (page 2) January 2024 DEWR (page 3)
  - January Highlights: HIGH: 01/22 of 6,187 & Low: 01/01 of 6,060 Range: of 127
  - **DEWR Bucket Comparison**
  - DEWR Bucket Monthly Averages (page 5 & 6) (pages 7 thru 10)
  - Jail Population Monthly Average Charts & Graphs
    - 01/24: 6,138 (+1)12/23: 6,137 (-175)
    - 11/23: 6,312 (-176)
  - Book-in Averages (6 mo.): JAN.127, DEC.126, NOV.129, OCT.134, SEP. 142, AUG. 148
  - Release Averages (6 mo.): JAN.124, DEC.133, NOV.135, OCT.139, SEP. 140, AUG. 149
  - Jan. Book-in (Gender, Unsheltered, Behavioral Health) graphs/charts (pages 11 & 12)
  - Release Glossary (page 13)
  - Release totals by category & addendum (pages 14 & 15)
  - Average length of stay based on release reason & addendum (pages 16 & 17)
  - District Courts Pre-indictment Waivers by Month (page 18)
  - District Courts Monthly Dispositions, Pending Dispo by Court & Backlog Data (pages 19 thru 22)
  - Misdemeanor Courts Monthly Dispositions & Pending Dispo by Court (pages 23 & 24)
  - Special Programs list: As of 02/05/2024-129 waiting; Wilmer-54, RT-3, ISF-50, MH-22
- II. District Attorney's (DA's) Office Activities
  - State Jail Unit (SJU)- Marsha Edwards
  - Intake/Grand Jury Unit- Ellyce Lindberg/ Jennifer Kachel
  - DA's cases pending lab analysis- Dr. Sara Dempsey
- III. Public Defender's Office Activities- Lynn Richardson
  - Monthly Court Stats/Mental Health Stats / Mental Health PR Bonds Attorney Case Appointments
- IV. Jail Population Management Team
  - Pretrial Services- Duane Steele/ Jeff Segura/ Miguel Canales
  - Data Management Unit (DMU)- Jimmy Patterson
  - County Criminal Courts Initiative- Carla Gilkey
  - Texas Department of Criminal Justice (TDCJ) Activity Reports- Keta Dickerson/ Tiffany Johnson
  - Parole Initiatives- Walter Holmes/Candace Cherry/ Laymonde Lee
  - Community Supervision and Corrections Department (CSCD) Updates/ATRS Stats- Dr. Marta Kang
- V. Behavioral Health Updates- Laura Edmonds
  - State Hospital Waitlist Reports
  - Jail Based Competency Restoration Monthly Report
  - Monthly JIMI/STELLA Jail Mental Health Flag Report