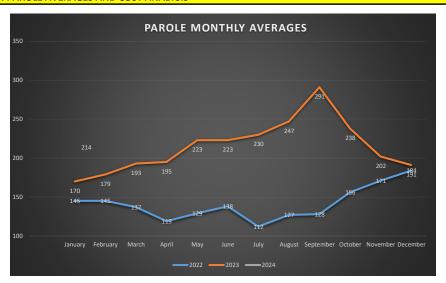

|                     |                |                   |               |  |
| August             |                     |                |                   |               |  |
| September          |                     |                |                   |               |  |
| October            |                     |                |                   |               |  |
| November           |                     |                |                   |               |  |
| December           |                     |                |                   |               |  |
| Monthly<br>Average | 6138                | 214            | 6,638             |               |  |
|                    | TOTAL COST          | \$565,093      |                   |               |  |





# CSCD/ATRS

# February 23, 2024

# Efficiency of the Jail Clinical Evaluation Process

The average lag time of the clinical evaluations during the month of January was 5 days with a range of 0-13.

### As of 2/5/2024:

Total referrals in jail pending completion of ATRS process: 64

- 31 to be evaluated week of 2/5/2024 and pending report week of 2/12/2024
- 33 referred and pending evaluation week of 2/12/2024

# Productivity (Jail Screens & Evaluations)

October: Screenings: 160

**Evaluations: 135** 

November: Screenings: 175

**Evaluations: 141** 

December: Screenings: 174

**Evaluations: 147** 

January: Screenings: 166

**Evaluations: 159** 

# **CSCD** Residential Placements

### As of 2/05/2024:

14 DDC MALE beds available; 1 projected male intake 2/6/24 11 DDC FEMALE beds ava