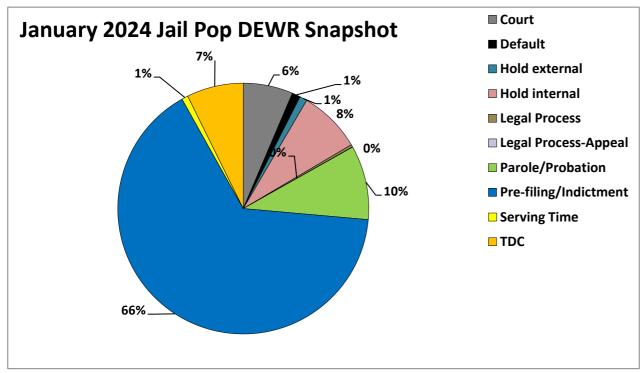

https://www.dallascounty.org/departments/criminal-justice/jail-population.php

- I. Jail Population Snapshot 02/09/2024 6,146
  - Detention Early Warning Report (DEWR) Glossary (page 2) January 2024 DEWR (page 3)
  - January Highlights: HIGH: 01/22 of 6,187 & Low: 01/01 of 6,060 Range: of 127
  - **DEWR Bucket Comparison**
  - DEWR Bucket Monthly Averages (page 5 & 6) (pages 7 thru 10)
  - Jail Population Monthly Average Charts & Graphs
    - 01/24: 6,138 (+1)12/23: 6,137 (-175)
    - 11/23: 6,312 (-176)
  - Book-in Averages (6 mo.): JAN.127, DEC.126, NOV.129, OCT.134, SEP. 142, AUG. 148
  - Release Averages (6 mo.): JAN.124, DEC.133, NOV.135, OCT.139, SEP. 140, AUG. 149
  - Jan. Book-in (Gender, Unsheltered, Behavioral Health) graphs/charts (pages 11 & 12)
  - Release Glossary (page 13)
  - Release totals by category & addendum (pages 14 & 15)
  - Average length of stay based on release reason & addendum (pages 16 & 17)
  - District Courts Pre-indictment Waivers by Month (page 18)
  - District Courts Monthly Dispositions, Pending Dispo by Court & Backlog Data (pages 19 thru 22)
  - Misdemeanor Courts Monthly Dispositions & Pending Dispo by Court (pages 23 & 24)
  - Special Programs list: As of 02/05/2024-129 waiting; Wilmer-54, RT-3, ISF-50, MH-22
- II. District Attorney's (DA's) Office Activities
  - State Jail Unit (SJU)- Marsha Edwards
  - Intake/Grand Jury Unit- Ellyce Lindberg/ Jennifer Kachel
  - DA's cases pending lab analysis- Dr. Sara Dempsey
- III. Public Defender's Office Activities- Lynn Richardson
  - Monthly Court Stats/Mental Health Stats / Mental Health PR Bonds Attorney Case Appointments
- IV. Jail Population Management Team
  - Pretrial Services- Duane Steele/ Jeff Segura/ Miguel Canales
  - Data Management Unit (DMU)- Jimmy Patterson
  - County Criminal Courts Initiative- Carla Gilkey
  - Texas Department of Criminal Justice (TDCJ) Activity Reports- Keta Dickerson/ Tiffany Johnson
  - Parole Initiatives- Walter Holmes/Candace Cherry/ Laymonde Lee
  - Community Supervision and Corrections Department (CSCD) Updates/ATRS Stats- Dr. Marta Kang
- V. Behavioral Health Updates- Laura Edmonds
  - State Hospital Waitlist Reports
  - Jail Based Competency Restoration Monthly Report
  - Monthly JIMI/STELLA Jail Mental Health Flag Report