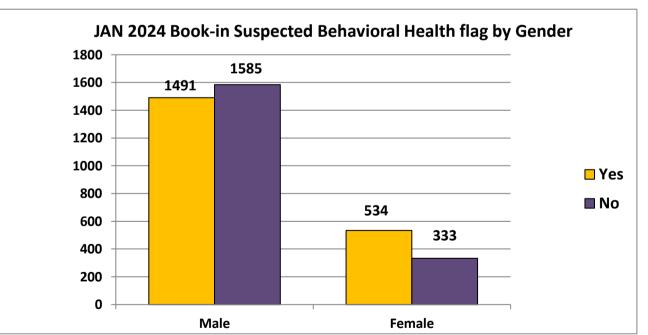

https://www.dallascounty.org/departments/criminal-justice/jail-population.php

- I. Jail Population Snapshot 02/09/2024 6,146
  - Detention Early Warning Report (DEWR) Glossary (page 2) January 2024 DEWR (page 3)
  - January Highlights: HIGH: 01/22 of 6,187 & Low: 01/01 of 6,060 Range: of 127
  - **DEWR Bucket Comparison**
  - DEWR Bucket Monthly Averages (page 5 & 6) (pages 7 thru 10)
  - Jail Population Monthly Average Charts & Graphs
    - 01/24: 6,138 (+1)12/23: 6,137 (-175)
    - 11/23: 6,312 (-176)
  - Book-in Averages (6 mo.): JAN.127, DEC.126, NOV.129, OCT.134, SEP. 142, AUG. 148
  - Release Averages (6 mo.): JAN.124, DEC.133, NOV.135, OCT.139, SEP. 140, AUG. 149
  - Jan. Book-in (Gender, Unsheltered, Behavioral Health) graphs/charts (pages 11 & 12)
  - Release Glossary (page 13)
  - Release totals by category & addendum (pages 14 & 15)
  - Average length of stay based on release reason & addendum (pages 16 & 17)
  - District Courts Pre-indictment Waivers by Month (page 18)
  - District Courts Monthly Dispositions, Pending Dispo by Court & Backlog Data (pages 19 thru 22)
  - Misdemeanor Courts Monthly Dispositions & Pending Dispo by Court (pages 23 & 24)
  - Special Programs list: As of 02/05/2024-129 waiting; Wilmer-54, RT-3, ISF-50, MH-22
- II. District Attorney's (DA's) Office Activities
  - State Jail Unit (SJU)- Marsha Edwards
  - Intake/Grand Jury Unit- Ellyce Lindberg/ Jennifer Kachel
  - DA's cases pending lab analysis- Dr. Sara Dempsey
- III. Public Defender's Office Activities- Lynn Richardson
  - Monthly Court Stats/Mental Health Stats / Mental Health PR Bonds Attorney Case Appointments
- IV. Jail Population Management Team
  - Pretrial Services- Duane Steele/ Jeff Segura/ Miguel Canales
  - Data Management Unit (DMU)- Jimmy Patterson
  - County Criminal Courts Initiative- Carla Gilkey
  - Texas Department of Criminal Justice (TDCJ) Activity Reports- Keta Dickerson/ Tiffany Johnson
  - Parole Initiatives- Walter Holmes/Candace Cherry/ Laymonde Lee
  - Community Supervision and Corrections Department (CSCD) Updates/ATRS Stats- Dr. Marta Kang
- V. Behavioral Health Updates- Laura Edmonds
  - State Hospital Waitlist Reports
  - Jail Based Competency Restoration Monthly Report
  - Monthly JIMI/STELLA Jail Mental Health Flag Report