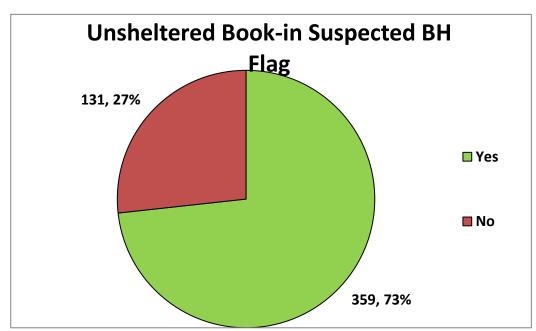

https://www.dallascounty.org/departments/criminal-justice/jail-population.php

- I. Jail Population Snapshot 02/09/2024 6,146
  - Detention Early Warning Report (DEWR) Glossary (page 2) January 2024 DEWR (page 3)
  - January Highlights: HIGH: 01/22 of 6,187 & Low: 01/01 of 6,060 Range: of 127
  - **DEWR Bucket Comparison**
  - DEWR Bucket Monthly Averages (page 5 & 6) (pages 7 thru 10)
  - Jail Population Monthly Average Charts & Graphs
    - 01/24: 6,138 (+1)12/23: 6,137 (-175)
    - 11/23: 6,312 (-176)
  - Book-in Averages (6 mo.): JAN.127, DEC.126, NOV.129, OCT.134, SEP. 142, AUG. 148
  - Release Averages (6 mo.): JAN.124, DEC.133, NOV.135, OCT.139, SEP. 140, AUG. 149
  - Jan. Book-in (Gender, Unsheltered, Behavioral Health) graphs/charts (pages 11 & 12)
  - Release Glossary (page 13)
  - Release totals by category & addendum (pages 14 & 15)
  - Average length of stay based on release reason & addendum (pages 16 & 17)
  - District Courts Pre-indictment Waivers by Month (page 18)
  - District Courts Monthly Dispositions, Pending Dispo by Court & Backlog Data (pages 19 thru 22)
  - Misdemeanor Courts Monthly Dispositions & Pending Dispo by Court (pages 23 & 24)
  - Special Programs list: As of 02/05/2024-129 waiting; Wilmer-54, RT-3, ISF-50, MH-22
- II. District Attorney's (DA's) Office Activities
  - State Jail Unit (SJU)- Marsha Edwards
  - Intake/Grand Jury Unit- Ellyce Lindberg/ Jennifer Kachel
  - DA's cases pending lab analysis- Dr. Sara Dempsey
- III. Public Defender's Office Activities- Lynn Richardson
  - Monthly Court Stats/Mental Health Stats / Mental Health PR Bonds Attorney Case Appointments
- IV. Jail Population Management Team
  - Pretrial Services- Duane Steele/ Jeff Segura/ Miguel Canales
  - Data Management Unit (DMU)- Jimmy Patterson
  - County Criminal Courts Initiative- Carla Gilkey
  - Texas Department of Criminal Justice (TDCJ) Activity Reports- Keta Dickerson/ Tiffany Johnson
  - Parole Initiatives- Walter Holmes/Candace Cherry/ Laymonde Lee
  - Community Supervision and Corrections Department (CSCD) Updates/ATRS Stats- Dr. Marta Kang
- V. Behavioral Health Updates- Laura Edmonds
  - State Hospital Waitlist Reports
  - Jail Based Competency Restoration Monthly Report
  - Monthly JIMI/STELLA Jail Mental Health Flag Report