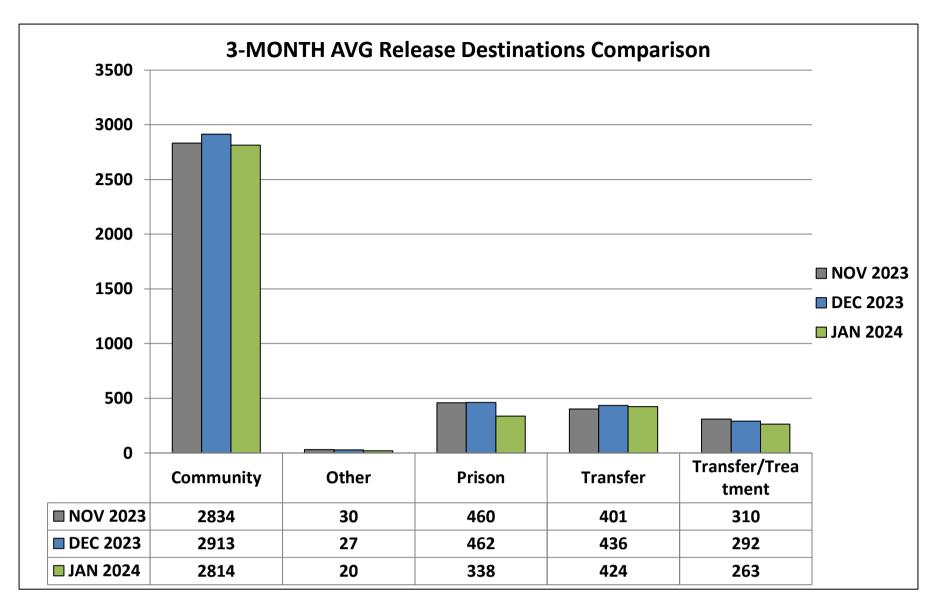

https://www.dallascounty.org/departments/criminal-justice/jail-population.php

- I. Jail Population Snapshot 02/09/2024 6,146
  - Detention Early Warning Report (DEWR) Glossary (page 2) January 2024 DEWR (page 3)
  - January Highlights: HIGH: 01/22 of 6,187 & Low: 01/01 of 6,060 Range: of 127
  - **DEWR Bucket Comparison**
  - DEWR Bucket Monthly Averages (page 5 & 6) (pages 7 thru 10)
  - Jail Population Monthly Average Charts & Graphs
    - 01/24: 6,138 (+1)12/23: 6,137 (-175)
    - 11/23: 6,312 (-176)
  - Book-in Averages (6 mo.): JAN.127, DEC.126, NOV.129, OCT.134, SEP. 142, AUG. 148
  - Release Averages (6 mo.): JAN.124, DEC.133, NOV.135, OCT.139, SEP. 140, AUG. 149
  - Jan. Book-in (Gender, Unsheltered, Behavioral Health) graphs/charts (pages 11 & 12)
  - Release Glossary (page 13)
  - Release totals by category & addendum (pages 14 & 15)
  - Average length of stay based on release reason & addendum (pages 16 & 17)
  - District Courts Pre-indictment Waivers by Month (page 18)
  - District Courts Monthly Dispositions, Pending Dispo by Court & Backlog Data (pages 19 thru 22)
  - Misdemeanor Courts Monthly Dispositions & Pending Dispo by Court (pages 23 & 24)
  - Special Programs list: As of 02/05/2024-129 waiting; Wilmer-54, RT-3, ISF-50, MH-22
- II. District Attorney's (DA's) Office Activities
  - State Jail Unit (SJU)- Marsha Edwards
  - Intake/Grand Jury Unit- Ellyce Lindberg/ Jennifer Kachel
  - DA's cases pending lab analysis- Dr. Sara Dempsey
- III. Public Defender's Office Activities- Lynn Richardson
  - Monthly Court Stats/Mental Health Stats / Mental Health PR Bonds Attorney Case Appointments
- IV. Jail Population Management Team
  - Pretrial Services- Duane Steele/ Jeff Segura/ Miguel Canales
  - Data Management Unit (DMU)- Jimmy Patterson
  - County Criminal Courts Initiative- Carla Gilkey
  - Texas Department of Criminal Justice (TDCJ) Activity Reports- Keta Dickerson/ Tiffany Johnson
  - Parole Initiatives- Walter Holmes/Candace Cherry/ Laymonde Lee
  - Community Supervision and Corrections Department (CSCD) Updates/ATRS Stats- Dr. Marta Kang
- V. Behavioral Health Updates- Laura Edmonds
  - State Hospital Waitlist Reports
  - Jail Based Competency Restoration Monthly Report
  - Monthly JIMI/STELLA Jail Mental Health Flag Report