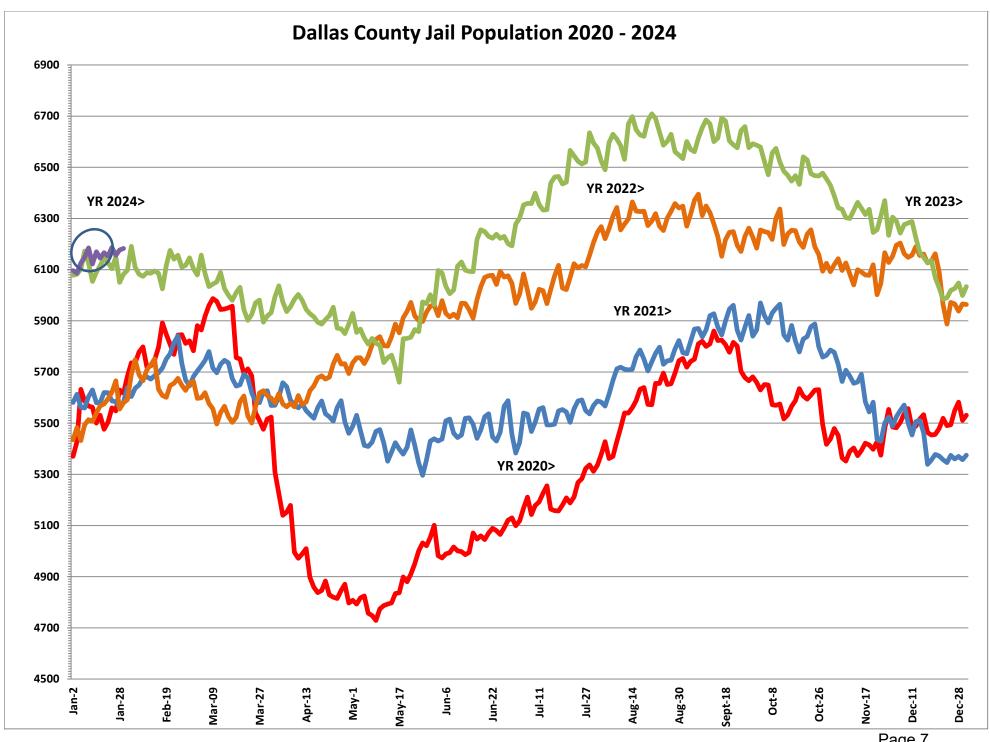

https://www.dallascounty.org/departments/criminal-justice/jail-population.php

- I. Jail Population Snapshot 02/09/2024 6,146
  - Detention Early Warning Report (DEWR) Glossary (page 2) January 2024 DEWR (page 3)
  - January Highlights: HIGH: 01/22 of 6,187 & Low: 01/01 of 6,060 Range: of 127
  - **DEWR Bucket Comparison**
  - DEWR Bucket Monthly Averages (page 5 & 6) (pages 7 thru 10)
  - Jail Population Monthly Average Charts & Graphs
    - 01/24: 6,138 (+1)12/23: 6,137 (-175)
    - 11/23: 6,312 (-176)
  - Book-in Averages (6 mo.): JAN.127, DEC.126, NOV.129, OCT.134, SEP. 142, AUG. 148
  - Release Averages (6 mo.): JAN.124, DEC.133, NOV.135, OCT.139, SEP. 140, AUG. 149
  - Jan. Book-in (Gender, Unsheltered, Behavioral Health) graphs/charts (pages 11 & 12)
  - Release Glossary (page 13)
  - Release totals by category & addendum (pages 14 & 15)
  - Average length of stay based on release reason & addendum (pages 16 & 17)
  - District Courts Pre-indictment Waivers by Month (page 18)
  - District Courts Monthly Dispositions, Pending Dispo by Court & Backlog Data (pages 19 thru 22)
  - Misdemeanor Courts Monthly Dispositions & Pending Dispo by Court (pages 23 & 24)
  - Special Programs list: As of 02/05/2024-129 waiting; Wilmer-54, RT-3, ISF-50, MH-22
- II. District Attorney's (DA's) Office Activities
  - State Jail Unit (SJU)- Marsha Edwards
  - Intake/Grand Jury Unit- Ellyce Lindberg/ Jennifer Kachel
  - DA's cases pending lab analysis- Dr. Sara Dempsey
- III. Public Defender's Office Activities- Lynn Richardson
  - Monthly Court Stats/Mental Health Stats / Mental Health PR Bonds Attorney Case Appointments
- IV. Jail Population Management Team
  - Pretrial Services- Duane Steele/ Jeff Segura/ Miguel Canales
  - Data Management Unit (DMU)- Jimmy Patterson
  - County Criminal Courts Initiative- Carla Gilkey
  - Texas Department of Criminal Justice (TDCJ) Activity Reports- Keta Dickerson/ Tiffany Johnson
  - Parole Initiatives- Walter Holmes/Candace Cherry/ Laymonde Lee
  - Community Supervision and Corrections Department (CSCD) Updates/ATRS Stats- Dr. Marta Kang
- V. Behavioral Health Updates- Laura Edmonds
  - State Hospital Waitlist Reports
  - Jail Based Competency Restoration Monthly Report
  - Monthly JIMI/STELLA Jail Mental Health Flag Report