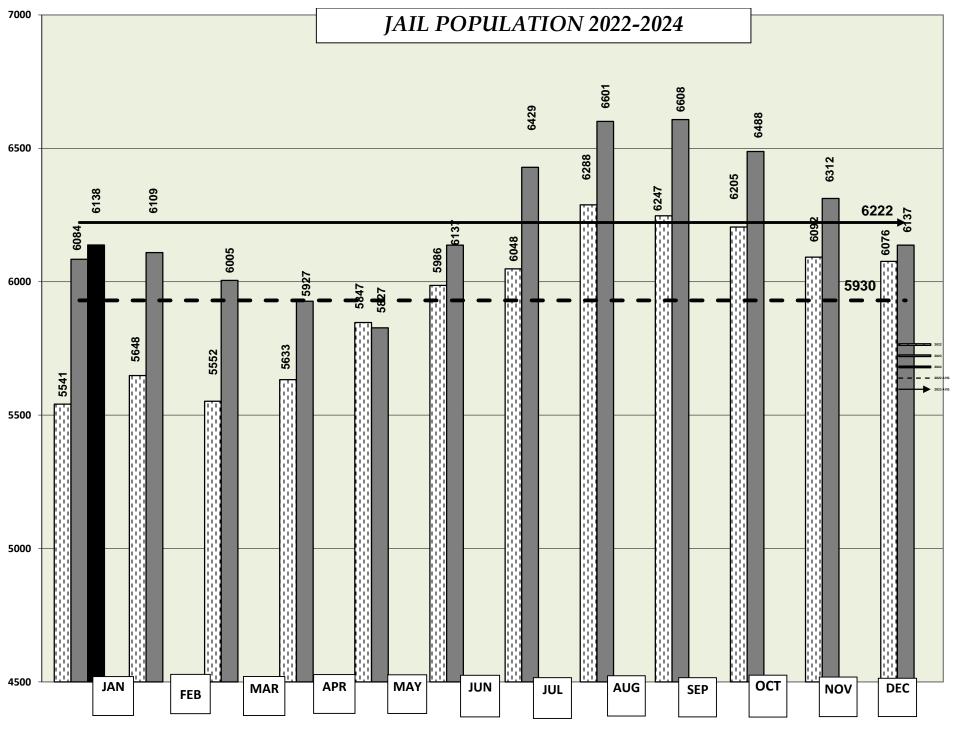

https://www.dallascounty.org/departments/criminal-justice/jail-population.php

- I. Jail Population Snapshot 02/09/2024 6,146
  - Detention Early Warning Report (DEWR) Glossary (page 2) January 2024 DEWR (page 3)
  - January Highlights: HIGH: 01/22 of 6,187 & Low: 01/01 of 6,060 Range: of 127
  - **DEWR Bucket Comparison**
  - DEWR Bucket Monthly Averages (page 5 & 6) (pages 7 thru 10)
  - Jail Population Monthly Average Charts & Graphs
    - 01/24: 6,138 (+1)12/23: 6,137 (-175)
    - 11/23: 6,312 (-176)
  - Book-in Averages (6 mo.): JAN.127, DEC.126, NOV.129, OCT.134, SEP. 142, AUG. 148
  - Release Averages (6 mo.): JAN.124, DEC.133, NOV.135, OCT.139, SEP. 140, AUG. 149
  - Jan. Book-in (Gender, Unsheltered, Behavioral Health) graphs/charts (pages 11 & 12)
  - Release Glossary (page 13)
  - Release totals by category & addendum (pages 14 & 15)
  - Average length of stay based on release reason & addendum (pages 16 & 17)
  - District Courts Pre-indictment Waivers by Month (page 18)
  - District Courts Monthly Dispositions, Pending Dispo by Court & Backlog Data (pages 19 thru 22)
  - Misdemeanor Courts Monthly Dispositions & Pending Dispo by Court (pages 23 & 24)
  - Special Programs list: As of 02/05/2024-129 waiting; Wilmer-54, RT-3, ISF-50, MH-22
- II. District Attorney's (DA's) Office Activities
  - State Jail Unit (SJU)- Marsha Edwards
  - Intake/Grand Jury Unit- Ellyce Lindberg/ Jennifer Kachel
  - DA's cases pending lab analysis- Dr. Sara Dempsey
- III. Public Defender's Office Activities- Lynn Richardson
  - Monthly Court Stats/Mental Health Stats / Mental Health PR Bonds Attorney Case Appointments
- IV. Jail Population Management Team
  - Pretrial Services- Duane Steele/ Jeff Segura/ Miguel Canales
  - Data Management Unit (DMU)- Jimmy Patterson
  - County Criminal Courts Initiative- Carla Gilkey
  - Texas Department of Criminal Justice (TDCJ) Activity Reports- Keta Dickerson/ Tiffany Johnson
  - Parole Initiatives- Walter Holmes/Candace Cherry/ Laymonde Lee
  - Community Supervision and Corrections Department (CSCD) Updates/ATRS Stats- Dr. Marta Kang
- V. Behavioral Health Updates- Laura Edmonds
  - State Hospital Waitlist Reports
  - Jail Based Competency Restoration Monthly Report
  - Monthly JIMI/STELLA Jail Mental Health Flag Report