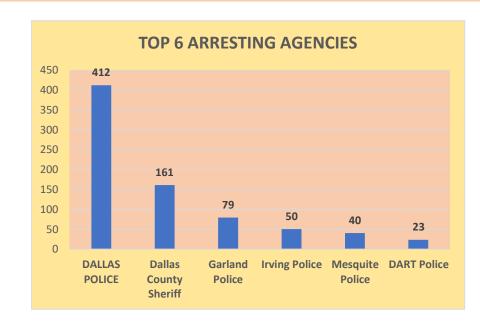

8 96 189 196 198 191 146 79 91 175 206 184 -41 -5 -22 -2 -60 31 21 45 8 -11 8 -53 -32 42 3 93 23 -29 -63 -32 32 33 -11 | H  200 187 206 166 155 120 161 194 158 199 155 131 128 147 193 105 168 175 142 123 143 173 195 175 159 182 184 164 95 151 182 239 166 188 163 78 96 189 196 198 191 146 79 91 175 206 184 221 -41 -5 -22 -2 -60 31 21 45 8 -11 8 -53 -32 42 3 93 23 -29 -63 -32 32 33 -11 46 | H  200 187 206 166 155 120 161 194 158 199 155 131 128 147 193 105 168 175 142 123 143 173 195 175 166 159 182 184 164 95 151 182 239 166 188 163 78 96 189 196 198 191 146 79 91 175 206 184 221 167 -41 -5 -22 -2 -60 31 21 45 8 -11 8 -53 -32 42 3 93 23 -29 -63 -32 32 33 -11 46 1 |

# FEMALE DEMOGRAPHIC VISUALS FOR 3/5/2025 915 OF 6541 FEMALES IN CUSTODY WITH AN AVERAGE NUMBER OF DAYS IN JAIL OF 96 DAYS







| NUMBER OF OFFENSES | UNIQUE INDIVIDUALS |
|--------------------|--------------------|
| Holds              | 30                 |
| 1                  | 358                |
| 2                  | 221                |
| 3                  | 132                |
| 4                  | 85                 |
| 5                  | 33                 |
| 6                  | 26                 |
| 7                  | 13                 |
| 8                  | 8                  |
| 9                  | 6                  |
| 11                 | 1                  |
| 12                 | 1                  |
| 15                 | 1                  |



| RACE/ETHNICITY            | Count of BookInNo |
|---------------------------|-------------------|
| White American            | 513