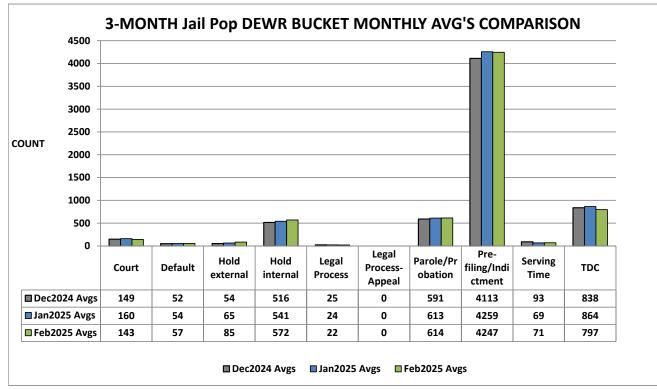

https://www.dallascounty.org/departments/criminal-justice/jail-population.php

- I. Jail Population- Snapshot 03/12/2025 6,548
  - Detention Early Warning Report (DEWR) Glossary (page 2) February 2025 DEWR (page 3)
  - February Highlights: HIGH: 2/9 of 6,714 & Low: 2/21 of 6,514 Range: of 200
  - Female report
  - (page 4)
  - **DEWR Bucket Comparison** (page 5) **DEWR Bucket Monthly Averages** (page 6)
  - Jail Population/Book-in Monthly Average Charts & Graphs (pages 7 thru 11)
    - 02/25: 6,608 (-41)
    - 01/25: 6,649 (+218)
    - 12/24: 6,431 (-72)
  - Book-in Averages (6 mo.): FEB. 159, JAN.138, DEC. 131, NOV. 142, OCT.149, SEP.149
  - Release Averages (6 mo.): FEB. 160, JAN.134, DEC. 130, NOV. 144, OCT.154, SEP.154
  - FEB. Book-in (Gender, Unsheltered, Behavioral Health) graphs/charts (pages 12 & 13)
  - Release Glossary, Release totals by category & addendum (page 14 thru 16)
  - Average length of stay based on release reason & addendum (pages 17 & 18)
  - District Courts Pre-indictment Waivers by Month
    - (page 19) District Courts Monthly Dispositions & Pending Dispo by Court (pages 20 & 21)
  - Misdemeanor Courts Monthly Dispositions & Pending Dispo by Court
  - Special Programs list: As of 03/10/2025-263 waiting; Wilmer-92, RT-22, ISF-107, MH-42
- II. District Attorney's (DA's) Office Activities
  - Intake/Grand Jury Unit- Ellyce Lindberg/ Jennifer Kachel
  - DA's cases pending lab analysis- Dr. Sara Dempsey / Dr. Lindsay Glicksberg
- III. Public Defender's Office Activities- Paul Blocker

Disclaimer: All data related to jail population averages, bookins, and releases remains accurate and up-to-date. The Criminal Justice Department (CJD) is actively working with our IT team and other stakeholders to restore the functionality of our Detention Early Warning Report (DEWR) tool, which provides an important internal snapshot of our jail population. The DEWR bucket mechanics were disrupted after the implementation of Odyssey 05/2023, manual research is currently required to gather bucket data.