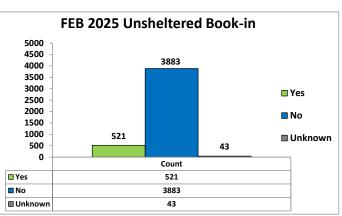

https://www.dallascounty.org/departments/criminal-justice/jail-population.php

- I. Jail Population- Snapshot 03/12/2025 6,548
  - Detention Early Warning Report (DEWR) Glossary (page 2) February 2025 DEWR (page 3)
  - February Highlights: HIGH: 2/9 of 6,714 & Low: 2/21 of 6,514 Range: of 200
  - Female report
  - (page 4)
  - **DEWR Bucket Comparison** (page 5) **DEWR Bucket Monthly Averages** (page 6)
  - Jail Population/Book-in Monthly Average Charts & Graphs (pages 7 thru 11)
    - 02/25: 6,608 (-41)
    - 01/25: 6,649 (+218)
    - 12/24: 6,431 (-72)
  - Book-in Averages (6 mo.): FEB. 159, JAN.138, DEC. 131, NOV. 142, OCT.149, SEP.149
  - Release Averages (6 mo.): FEB. 160, JAN.134, DEC. 130, NOV. 144, OCT.154, SEP.154
  - FEB. Book-in (Gender, Unsheltered, Behavioral Health) graphs/charts (pages 12 & 13)
  - Release Glossary, Release totals by category & addendum (page 14 thru 16)
  - Average length of stay based on release reason & addendum (pages 17 & 18)
  - District Courts Pre-indictment Waivers by Month
    - (page 19) District Courts Monthly Dispositions & Pending Dispo by Court (pages 20 & 21)
  - Misdemeanor Courts Monthly Dispositions & Pending Dispo by Court
  - Special Programs list: As of 03/10/2025-263 waiting; Wilmer-92, RT-22, ISF-107, MH-42
- II. District Attorney's (DA's) Office Activities
  - Intake/Grand Jury Unit- Ellyce Lindberg/ Jennifer Kachel
  - DA's cases pending lab analysis- Dr. Sara Dempsey / Dr. Lindsay Glicksberg
- III. Public Defender's Office Activities- Paul Blocker