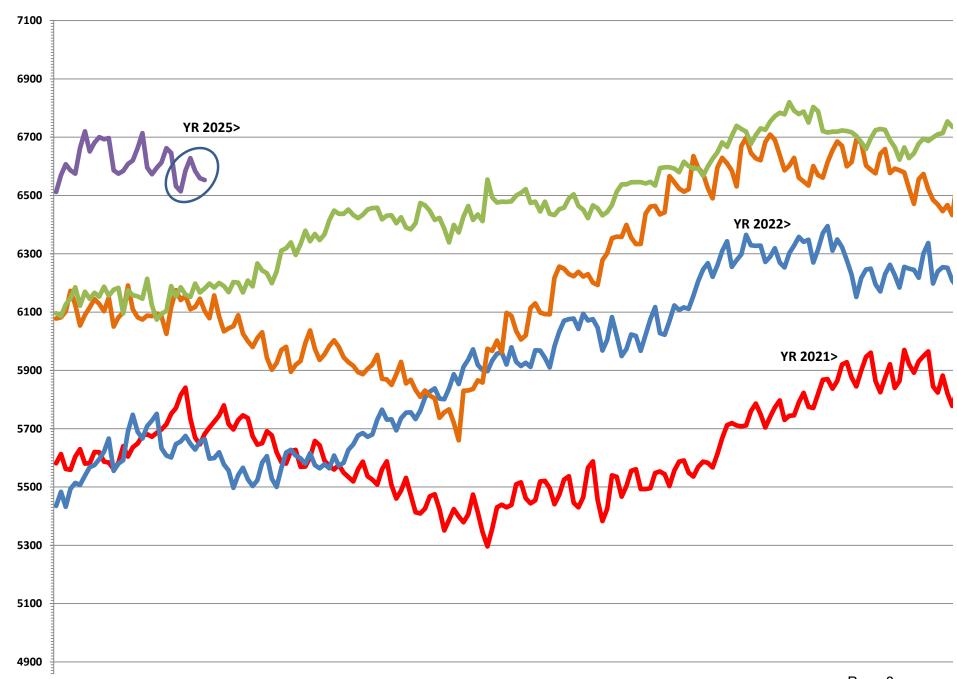

https://www.dallascounty.org/departments/criminal-justice/jail-population.php

- I. Jail Population- Snapshot 03/12/2025 6,548
  - Detention Early Warning Report (DEWR) Glossary (page 2) February 2025 DEWR (page 3)
  - February Highlights: HIGH: 2/9 of 6,714 & Low: 2/21 of 6,514 Range: of 200
  - Female report
  - (page 4)
  - **DEWR Bucket Comparison** (page 5) **DEWR Bucket Monthly Averages** (page 6)
  - Jail Population/Book-in Monthly Average Charts & Graphs (pages 7 thru 11)
    - 02/25: 6,608 (-41)
    - 01/25: 6,649 (+218)
    - 12/24: 6,431 (-72)
  - Book-in Averages (6 mo.): FEB. 159, JAN.138, DEC. 131, NOV. 142, OCT.149, SEP.149
  - Release Averages (6 mo.): FEB. 160, JAN.134, DEC. 130, NOV. 144, OCT.154, SEP.154
  - FEB. Book-in (Gender, Unsheltered, Behavioral Health) graphs/charts (pages 12 & 13)
  - Release Glossary, Release totals by category & addendum (page 14 thru 16)
  - Average length of stay based on release reason & addendum (pages 17 & 18)
  - District Courts Pre-indictment Waivers by Month
    - (page 19) District Courts Monthly Dispositions & Pending Dispo by Court (pages 20 & 21)
  - Misdemeanor Courts Monthly Dispositions & Pending Dispo by Court
  - Special Programs list: As of 03/10/2025-263 waiting; Wilmer-92, RT-22, ISF-107, MH-42
- II. District Attorney's (DA's) Office Activities
  - Intake/Grand Jury Unit- Ellyce Lindberg/ Jennifer Kachel
  - DA's cases pending lab analysis- Dr. Sara Dempsey / Dr. Lindsay Glicksberg
- III. Public Defender's Office Activities- Paul Blocker