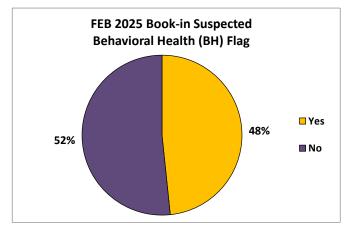

https://www.dallascounty.org/departments/criminal-justice/jail-population.php

- I. Jail Population- Snapshot 03/12/2025 6,548
  - Detention Early Warning Report (DEWR) Glossary (page 2) February 2025 DEWR (page 3)
  - February Highlights: HIGH: 2/9 of 6,714 & Low: 2/21 of 6,514 Range: of 200
  - Female report
  - (page 4)
  - **DEWR Bucket Comparison** (page 5) **DEWR Bucket Monthly Averages** (page 6)
  - Jail Population/Book-in Monthly Average Charts & Graphs (pages 7 thru 11)
    - 02/25: 6,608 (-41)
    - 01/25: 6,649 (+218)
    - 12/24: 6,431 (-72)
  - Book-in Averages (6 mo.): FEB. 159, JAN.138, DEC. 131, NOV. 142, OCT.149, SEP.149
  - Release Averages (6 mo.): FEB. 160, JAN.134, DEC. 130, NOV. 144, OCT.154, SEP.154
  - FEB. Book-in (Gender, Unsheltered, Behavioral Health) graphs/charts (pages 12 & 13)
  - Release Glossary, Release totals by category & addendum (page 14 thru 16)
  - Average length of stay based on release reason & addendum (pages 17 & 18)
  - District Courts Pre-indictment Waivers by Month
    - (page 19) District Courts Monthly Dispositions & Pending Dispo by Court (pages 20 & 21)
  - Misdemeanor Courts Monthly Dispositions & Pending Dispo by Court
  - Special Programs list: As of 03/10/2025-263 waiting; Wilmer-92, RT-22, ISF-107, MH-42
- II. District Attorney's (DA's) Office Activities
  - Intake/Grand Jury Unit- Ellyce Lindberg/ Jennifer Kachel
  - DA's cases pending lab analysis- Dr. Sara Dempsey / Dr. Lindsay Glicksberg
- III. Public Defender's Office Activities- Paul Blocker