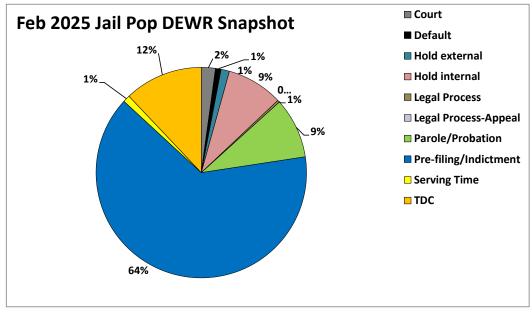

https://www.dallascounty.org/departments/criminal-justice/jail-population.php

- I. Jail Population- Snapshot 03/12/2025 6,548
  - Detention Early Warning Report (DEWR) Glossary (page 2) February 2025 DEWR (page 3)
  - February Highlights: HIGH: 2/9 of 6,714 & Low: 2/21 of 6,514 Range: of 200
  - Female report
  - (page 4)
  - **DEWR Bucket Comparison** (page 5) **DEWR Bucket Monthly Averages** (page 6)
  - Jail Population/Book-in Monthly Average Charts & Graphs (pages 7 thru 11)
    - 02/25: 6,608 (-41)
    - 01/25: 6,649 (+218)
    - 12/24: 6,431 (-72)
  - Book-in Averages (6 mo.): FEB. 159, JAN.138, DEC. 131, NOV. 142, OCT.149, SEP.149
  - Release Averages (6 mo.): FEB. 160, JAN.134, DEC. 130, NOV. 144, OCT.154, SEP.154
  - FEB. Book-in (Gender, Unsheltered, Behavioral Health) graphs/charts (pages 12 & 13)
  - Release Glossary, Release totals by category & addendum (page 14 thru 16)
  - Average length of stay based on release reason & addendum (pages 17 & 18)
  - District Courts Pre-indictment Waivers by Month
    - (page 19) District Courts Monthly Dispositions & Pending Dispo by Court (pages 20 & 21)
  - Misdemeanor Courts Monthly Dispositions & Pending Dispo by Court
  - Special Programs list: As of 03/10/2025-263 waiting; Wilmer-92, RT-22, ISF-107, MH-42
- II. District Attorney's (DA's) Office Activities
  - Intake/Grand Jury Unit- Ellyce Lindberg/ Jennifer Kachel
  - DA's cases pending lab analysis- Dr. Sara Dempsey / Dr. Lindsay Glicksberg
- III. Public Defender's Office Activities- Paul Blocker