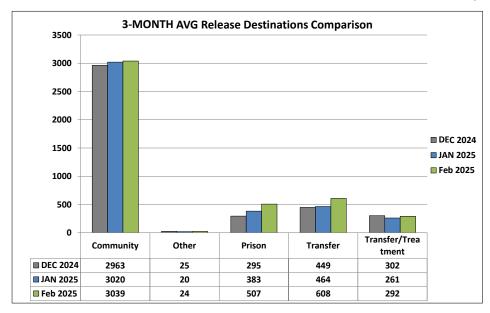

https://www.dallascounty.org/departments/criminal-justice/jail-population.php

- I. Jail Population- Snapshot 03/12/2025 6,548
  - Detention Early Warning Report (DEWR) Glossary (page 2) February 2025 DEWR (page 3)
  - February Highlights: HIGH: 2/9 of 6,714 & Low: 2/21 of 6,514 Range: of 200
  - Female report
  - (page 4)
  - **DEWR Bucket Comparison** (page 5) **DEWR Bucket Monthly Averages** (page 6)
  - Jail Population/Book-in Monthly Average Charts & Graphs (pages 7 thru 11)
    - 02/25: 6,608 (-41)
    - 01/25: 6,649 (+218)
    - 12/24: 6,431 (-72)
  - Book-in Averages (6 mo.): FEB. 159, JAN.138, DEC. 131, NOV. 142, OCT.149, SEP.149
  - Release Averages (6 mo.): FEB. 160, JAN.134, DEC. 130, NOV. 144, OCT.154, SEP.154
  - FEB. Book-in (Gender, Unsheltered, Behavioral Health) graphs/charts (pages 12 & 13)
  - Release Glossary, Release totals by category & addendum (page 14 thru 16)
  - Average length of stay based on release reason & addendum (pages 17 & 18)
  - District Courts Pre-indictment Waivers by Month
    - (page 19) District Courts Monthly Dispositions & Pending Dispo by Court (pages 20 & 21)
  - Misdemeanor Courts Monthly Dispositions & Pending Dispo by Court
  - Special Programs list: As of 03/10/2025-263 waiting; Wilmer-92, RT-22, ISF-107, MH-42
- II. District Attorney's (DA's) Office Activities
  - Intake/Grand Jury Unit- Ellyce Lindberg/ Jennifer Kachel
  - DA's cases pending lab analysis- Dr. Sara Dempsey / Dr. Lindsay Glicksberg
- III. Public Defender's Office Activities- Paul Blocker