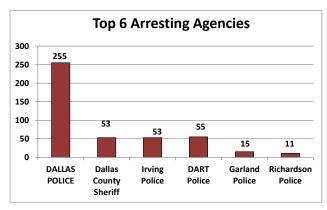

| Parole Vio.           | Parole/Probation      |
| PV-Felony             | Parole/Probation      |
| PV-Misdmnr            | Parole/Probation      |
| Felony not filed      | Pre-filing/Indictment |
| Felony pend GJ        | Pre-filing/Indictment |
| Misdmnr not filed     | Pre-filing/Indictment |
| SJF-Serv Co Jail      | Serving Time          |
| Serv as Con of Prob.  | Serving Time          |
| Serv Co time/ fines   | Serving Time          |
| Serv fines/ fees only | Serving Time          |
| Cntmpt-in Jail        | Serving Time          |
| Class C only          | Serving Time          |
| TDC over 10yrs        | TDC                   |
| Sentenced SJF         | TDC                   |

### **FEBRUARY 2025 BOOK-IN SNAPSHOT**











## **Unsheltered February 2025 BOOK-IN**











| DELETIC COMPANY                                              | PER