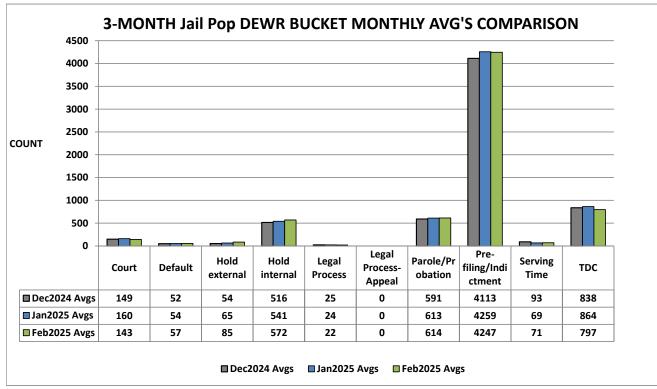

11       | 18              |
| TRANSFERRED TO A FEDERAL AGENCY                                          | 0           | 9            | 3           | 55              | 7           | 2        | 9               |
| TRANSFERRED TO A SPECIAL PROGRAM                                         | 4           | 13           | 0           | 306             | 24          | 10       | 34              |
| WARRANT WITHDRAWN                                                        | 13          | 265          | 34          | 352             | 48          | 62       | 110             |
| Total Releases                                                           | 4,010       | 51,229       | 4,168       | 53,222          | 4,148       | 4,470    | 8,618           |

### Past 2 months vs February 2025 Snapshot





| Jail Pop Buckets      | Jail Pop Category     |
|-----------------------|-----------------------|
| Misdmnr filed-pend    | Court                 |
| Fel.pend excl.SJF     | Court                 |
| State Jail Fel only   | Court                 |
| Default               | Default               |
| Out of Co/State       | Hold external         |
| US Marshal            | Hold external         |
| TYC hold              | Hold external         |
| Immigration hold      | Hold external         |
| Contract              | Hold external         |
| US Military           | Hold external         |
| SAFPF                 | Hold internal         |
| Sp.Prgrms             | Hold internal         |
| Incompetent           | Hold internal         |
| Bench Warrants        | Legal Process