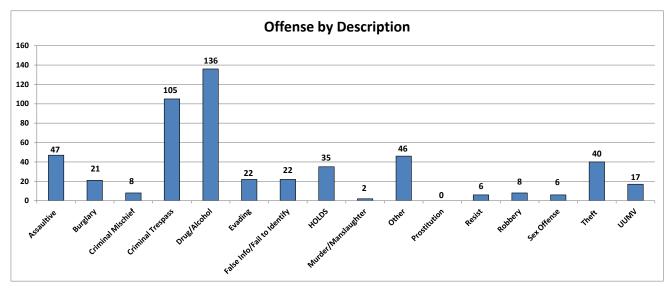

https://www.dallascounty.org/departments/criminal-justice/jail-population.php

- I. Jail Population- Snapshot 03/12/2025 6,548
  - Detention Early Warning Report (DEWR) Glossary (page 2) February 2025 DEWR (page 3)
  - February Highlights: HIGH: 2/9 of 6,714 & Low: 2/21 of 6,514 Range: of 200
  - Female report
  - (page 4)
  - **DEWR Bucket Comparison** (page 5) **DEWR Bucket Monthly Averages** (page 6)
  - Jail Population/Book-in Monthly Average Charts & Graphs (pages 7 thru 11)
    - 02/25: 6,608 (-41)
    - 01/25: 6,649 (+218)
    - 12/24: 6,431 (-72)
  - Book-in Averages (6 mo.): FEB. 159, JAN.138, DEC. 131, NOV. 142, OCT.149, SEP.149
  - Release Averages (6 mo.): FEB. 160, JAN.134, DEC. 130, NOV. 144, OCT.154, SEP.154
  - FEB. Book-in (Gender, Unsheltered, Behavioral Health) graphs/charts (pages 12 & 13)
  - Release Glossary, Release totals by category & addendum (page 14 thru 16)
  - Average length of stay based on release reason & addendum (pages 17 & 18)
  - District Courts Pre-indictment Waivers by Month
    - (page 19) District Courts Monthly Dispositions & Pending Dispo by Court (pages 20 & 21)
  - Misdemeanor Courts Monthly Dispositions & Pending Dispo by Court
  - Special Programs list: As of 03/10/2025-263 waiting; Wilmer-92, RT-22, ISF-107, MH-42
- II. District Attorney's (DA's) Office Activities
  - Intake/Grand Jury Unit- Ellyce Lindberg/ Jennifer Kachel
  - DA's cases pending lab analysis- Dr. Sara Dempsey / Dr. Lindsay Glicksberg
- III. Public Defender's Office Activities- Paul Blocker