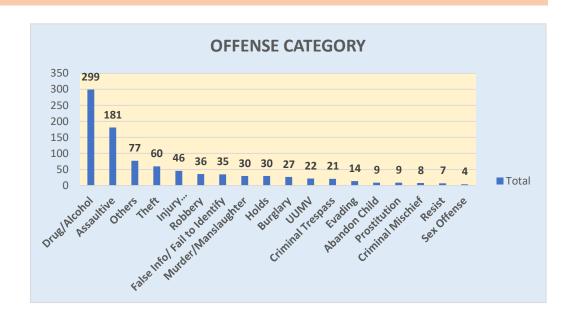

96 189 196 198 191 146 79 91 175 206 184 -41 -5 -22 -2 -60 31 21 45 8 -11 8 -53 -32 42 3 93 23 -29 -63 -32 32 33 -11 | H  200 187 206 166 155 120 161 194 158 199 155 131 128 147 193 105 168 175 142 123 143 173 195 175 159 182 184 164 95 151 182 239 166 188 163 78 96 189 196 198 191 146 79 91 175 206 184 221 -41 -5 -22 -2 -60 31 21 45 8 -11 8 -53 -32 42 3 93 23 -29 -63 -32 32 33 -11 46 | H  200 187 206 166 155 120 161 194 158 199 155 131 128 147 193 105 168 175 142 123 143 173 195 175 166 159 182 184 164 95 151 182 239 166 188 163 78 96 189 196 198 191 146 79 91 175 206 184 221 167 -41 -5 -22 -2 -60 31 21 45 8 -11 8 -53 -32 42 3 93 23 -29 -63 -32 32 33 -11 46 1 |

# FEMALE DEMOGRAPHIC VISUALS FOR 3/5/2025 915 OF 6541 FEMALES IN CUSTODY WITH AN AVERAGE NUMBER OF DAYS IN JAIL OF 96 DAYS







| NUMBER OF OFFENSES | UNIQUE INDIVIDUALS |
|--------------------|--------------------|
| Holds              | 30                 |
| 1                  | 358                |
| 2                  | 221                |
| 3                  | 132                |
| 4                  | 85                 |
| 5                  | 33                 |
| 6                  | 26                 |
| 7                  | 13                 |
| 8                  | 8                  |
| 9                  | 6                  |
| 11                 | 1                  |
| 12                 | 1                  |
| 15                 | 1                  |



| RACE/ETHNICITY            | Count of BookInNo |
|---------------------------|-------------------|
| White American            | 513