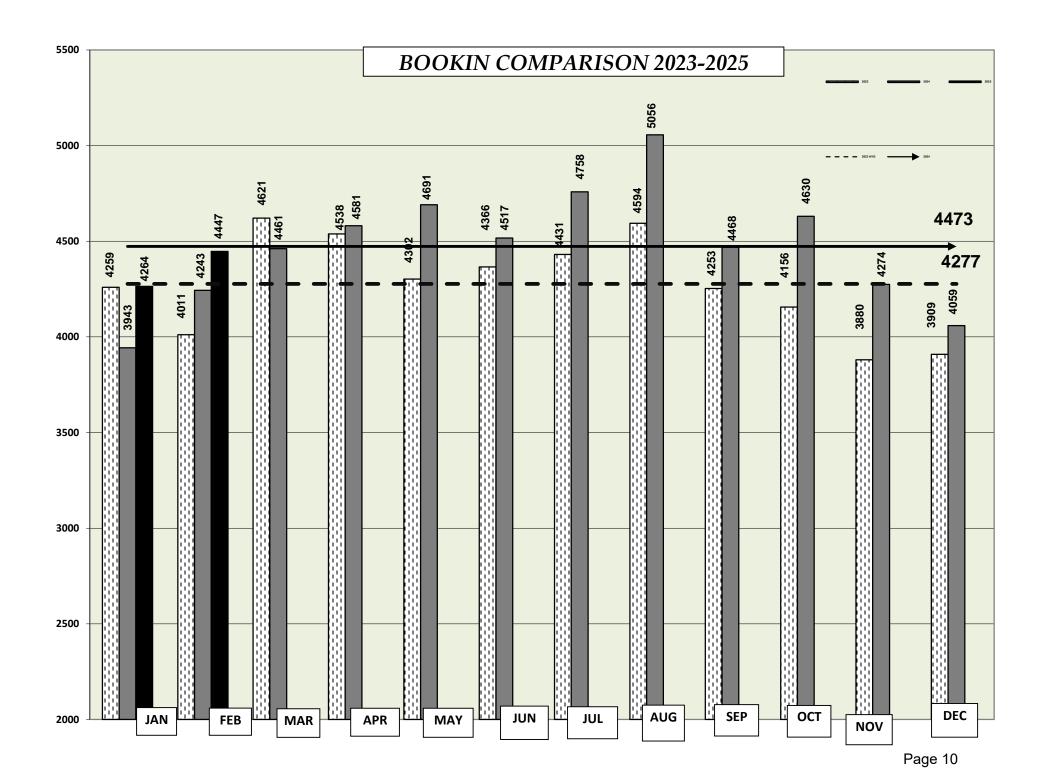

https://www.dallascounty.org/departments/criminal-justice/jail-population.php

- I. Jail Population- Snapshot 03/12/2025 6,548
  - Detention Early Warning Report (DEWR) Glossary (page 2) February 2025 DEWR (page 3)
  - February Highlights: HIGH: 2/9 of 6,714 & Low: 2/21 of 6,514 Range: of 200
  - Female report
  - (page 4)
  - **DEWR Bucket Comparison** (page 5) **DEWR Bucket Monthly Averages** (page 6)
  - Jail Population/Book-in Monthly Average Charts & Graphs (pages 7 thru 11)
    - 02/25: 6,608 (-41)
    - 01/25: 6,649 (+218)
    - 12/24: 6,431 (-72)
  - Book-in Averages (6 mo.): FEB. 159, JAN.138, DEC. 131, NOV. 142, OCT.149, SEP.149
  - Release Averages (6 mo.): FEB. 160, JAN.134, DEC. 130, NOV. 144, OCT.154, SEP.154
  - FEB. Book-in (Gender, Unsheltered, Behavioral Health) graphs/charts (pages 12 & 13)
  - Release Glossary, Release totals by category & addendum (page 14 thru 16)
  - Average length of stay based on release reason & addendum (pages 17 & 18)
  - District Courts Pre-indictment Waivers by Month
    - (page 19) District Courts Monthly Dispositions & Pending Dispo by Court (pages 20 & 21)
  - Misdemeanor Courts Monthly Dispositions & Pending Dispo by Court
  - Special Programs list: As of 03/10/2025-263 waiting; Wilmer-92, RT-22, ISF-107, MH-42
- II. District Attorney's (DA's) Office Activities
  - Intake/Grand Jury Unit- Ellyce Lindberg/ Jennifer Kachel
  - DA's cases pending lab analysis- Dr. Sara Dempsey / Dr. Lindsay Glicksberg
- III. Public Defender's Office Activities- Paul Blocker