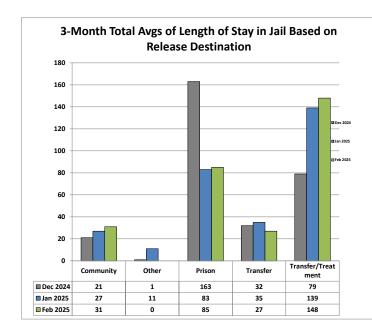

https://www.dallascounty.org/departments/criminal-justice/jail-population.php

- I. Jail Population- Snapshot 03/12/2025 6,548
  - Detention Early Warning Report (DEWR) Glossary (page 2) February 2025 DEWR (page 3)
  - February Highlights: HIGH: 2/9 of 6,714 & Low: 2/21 of 6,514 Range: of 200
  - Female report
  - (page 4)
  - **DEWR Bucket Comparison** (page 5) **DEWR Bucket Monthly Averages** (page 6)
  - Jail Population/Book-in Monthly Average Charts & Graphs (pages 7 thru 11)
    - 02/25: 6,608 (-41)
    - 01/25: 6,649 (+218)
    - 12/24: 6,431 (-72)
  - Book-in Averages (6 mo.): FEB. 159, JAN.138, DEC. 131, NOV. 142, OCT.149, SEP.149
  - Release Averages (6 mo.): FEB. 160, JAN.134, DEC. 130, NOV. 144, OCT.154, SEP.154
  - FEB. Book-in (Gender, Unsheltered, Behavioral Health) graphs/charts (pages 12 & 13)
  - Release Glossary, Release totals by category & addendum (page 14 thru 16)
  - Average length of stay based on release reason & addendum (pages 17 & 18)
  - District Courts Pre-indictment Waivers by Month
    - (page 19) District Courts Monthly Dispositions & Pending Dispo by Court (pages 20 & 21)
  - Misdemeanor Courts Monthly Dispositions & Pending Dispo by Court
  - Special Programs list: As of 03/10/2025-263 waiting; Wilmer-92, RT-22, ISF-107, MH-42
- II. District Attorney's (DA's) Office Activities
  - Intake/Grand Jury Unit- Ellyce Lindberg/ Jennifer Kachel
  - DA's cases pending lab analysis- Dr. Sara Dempsey / Dr. Lindsay Glicksberg
- III. Public Defender's Office Activities- Paul Blocker