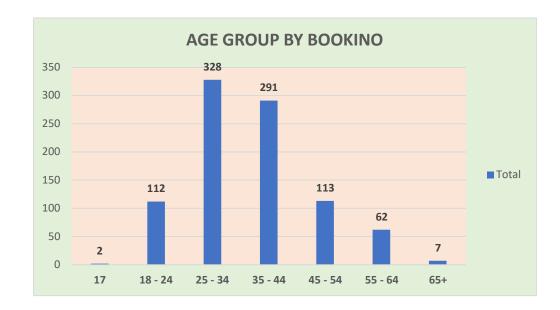

46 1 |

# FEMALE DEMOGRAPHIC VISUALS FOR 3/5/2025 915 OF 6541 FEMALES IN CUSTODY WITH AN AVERAGE NUMBER OF DAYS IN JAIL OF 96 DAYS







| NUMBER OF OFFENSES | UNIQUE INDIVIDUALS |
|--------------------|--------------------|
| Holds              | 30                 |
| 1                  | 358                |
| 2                  | 221                |
| 3                  | 132                |
| 4                  | 85                 |
| 5                  | 33                 |
| 6                  | 26                 |
| 7                  | 13                 |
| 8                  | 8                  |
| 9                  | 6                  |
| 11                 | 1                  |
| 12                 | 1                  |
| 15                 | 1                  |



| RACE/ETHNICITY            | Count of BookInNo |
|---------------------------|-------------------|
| White American            | 513               |
| Hispanic                  | 220               |
| Non Hispanic              | 276               |
| Unknown                   | 17                |
| Black or African American | 391               |
| Hispanic                  | 2                 |
| Non Hispanic              | 380               |
| Unknown                   | 9                 |
| Asian or Pacific Islander | 11                |
| Non Hispanic              | 10                |
| Unknown                   | 1                 |
| Grand Total               | 915               |

### **DEWR BUCKET COMPARISON**

| BUCKET NAMES              | Feb 2024<br>vs 2025 | Feb<br>24 | F