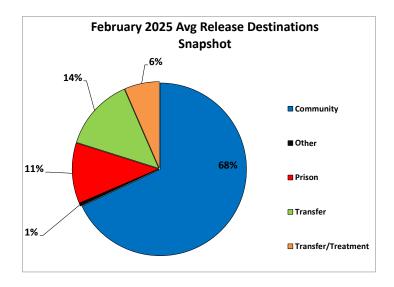

https://www.dallascounty.org/departments/criminal-justice/jail-population.php

- I. Jail Population- Snapshot 03/12/2025 6,548
  - Detention Early Warning Report (DEWR) Glossary (page 2) February 2025 DEWR (page 3)
  - February Highlights: HIGH: 2/9 of 6,714 & Low: 2/21 of 6,514 Range: of 200
  - Female report
  - (page 4)
  - **DEWR Bucket Comparison** (page 5) **DEWR Bucket Monthly Averages** (page 6)
  - Jail Population/Book-in Monthly Average Charts & Graphs (pages 7 thru 11)
    - 02/25: 6,608 (-41)
    - 01/25: 6,649 (+218)
    - 12/24: 6,431 (-72)
  - Book-in Averages (6 mo.): FEB. 159, JAN.138, DEC. 131, NOV. 142, OCT.149, SEP.149
  - Release Averages (6 mo.): FEB. 160, JAN.134, DEC. 130, NOV. 144, OCT.154, SEP.154
  - FEB. Book-in (Gender, Unsheltered, Behavioral Health) graphs/charts (pages 12 & 13)
  - Release Glossary, Release totals by category & addendum (page 14 thru 16)
  - Average length of stay based on release reason & addendum (pages 17 & 18)
  - District Courts Pre-indictment Waivers by Month
    - (page 19) District Courts Monthly Dispositions & Pending Dispo by Court (pages 20 & 21)
  - Misdemeanor Courts Monthly Dispositions & Pending Dispo by Court
  - Special Programs list: As of 03/10/2025-263 waiting; Wilmer-92, RT-22, ISF-107, MH-42
- II. District Attorney's (DA's) Office Activities
  - Intake/Grand Jury Unit- Ellyce Lindberg/ Jennifer Kachel
  - DA's cases pending lab analysis- Dr. Sara Dempsey / Dr. Lindsay Glicksberg
- III. Public Defender's Office Activities- Paul Blocker