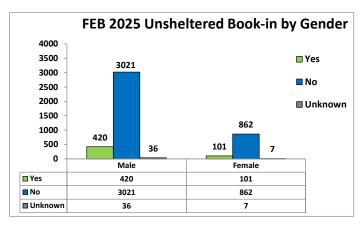

https://www.dallascounty.org/departments/criminal-justice/jail-population.php

- I. Jail Population- Snapshot 03/12/2025 6,548
  - Detention Early Warning Report (DEWR) Glossary (page 2) February 2025 DEWR (page 3)
  - February Highlights: HIGH: 2/9 of 6,714 & Low: 2/21 of 6,514 Range: of 200
  - Female report
  - (page 4)
  - **DEWR Bucket Comparison** (page 5) **DEWR Bucket Monthly Averages** (page 6)
  - Jail Population/Book-in Monthly Average Charts & Graphs (pages 7 thru 11)
    - 02/25: 6,608 (-41)
    - 01/25: 6,649 (+218)
    - 12/24: 6,431 (-72)
  - Book-in Averages (6 mo.): FEB. 159, JAN.138, DEC. 131, NOV. 142, OCT.149, SEP.149
  - Release Averages (6 mo.): FEB. 160, JAN.134, DEC. 130, NOV. 144, OCT.154, SEP.154
  - FEB. Book-in (Gender, Unsheltered, Behavioral Health) graphs/charts (pages 12 & 13)
  - Release Glossary, Release totals by category & addendum (page 14 thru 16)
  - Average length of stay based on release reason & addendum (pages 17 & 18)
  - District Courts Pre-indictment Waivers by Month
    - (page 19) District Courts Monthly Dispositions & Pending Dispo by Court (pages 20 & 21)
  - Misdemeanor Courts Monthly Dispositions & Pending Dispo by Court
  - Special Programs list: As of 03/10/2025-263 waiting; Wilmer-92, RT-22, ISF-107, MH-42
- II. District Attorney's (DA's) Office Activities
  - Intake/Grand Jury Unit- Ellyce Lindberg/ Jennifer Kachel
  - DA's cases pending lab analysis- Dr. Sara Dempsey / Dr. Lindsay Glicksberg
- III. Public Defender's Office Activities- Paul Blocker