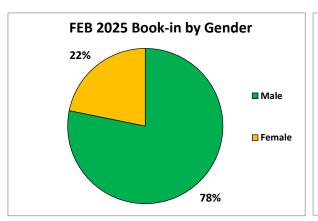

https://www.dallascounty.org/departments/criminal-justice/jail-population.php

- I. Jail Population- Snapshot 03/12/2025 6,548
  - Detention Early Warning Report (DEWR) Glossary (page 2) February 2025 DEWR (page 3)
  - February Highlights: HIGH: 2/9 of 6,714 & Low: 2/21 of 6,514 Range: of 200
  - Female report
  - (page 4)
  - **DEWR Bucket Comparison** (page 5) **DEWR Bucket Monthly Averages** (page 6)
  - Jail Population/Book-in Monthly Average Charts & Graphs (pages 7 thru 11)
    - 02/25: 6,608 (-41)
    - 01/25: 6,649 (+218)
    - 12/24: 6,431 (-72)
  - Book-in Averages (6 mo.): FEB. 159, JAN.138, DEC. 131, NOV. 142, OCT.149, SEP.149
  - Release Averages (6 mo.): FEB. 160, JAN.134, DEC. 130, NOV. 144, OCT.154, SEP.154
  - FEB. Book-in (Gender, Unsheltered, Behavioral Health) graphs/charts (pages 12 & 13)
  - Release Glossary, Release totals by category & addendum (page 14 thru 16)
  - Average length of stay based on release reason & addendum (pages 17 & 18)
  - District Courts Pre-indictment Waivers by Month
    - (page 19) District Courts Monthly Dispositions & Pending Dispo by Court (pages 20 & 21)
  - Misdemeanor Courts Monthly Dispositions & Pending Dispo by Court
  - Special Programs list: As of 03/10/2025-263 waiting; Wilmer-92, RT-22, ISF-107, MH-42
- II. District Attorney's (DA's) Office Activities
  - Intake/Grand Jury Unit- Ellyce Lindberg/ Jennifer Kachel
  - DA's cases pending lab analysis- Dr. Sara Dempsey / Dr. Lindsay Glicksberg
- III. Public Defender's Office Activities- Paul Blocker