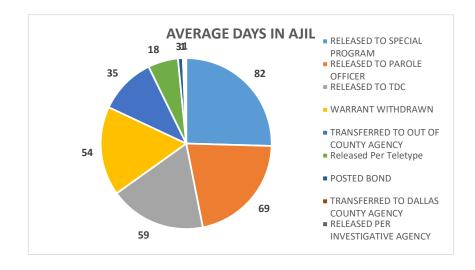

https://www.dallascounty.org/departments/criminal-justice/jail-population.php

- I. Jail Population- Snapshot 03/12/2025 6,548
  - Detention Early Warning Report (DEWR) Glossary (page 2) February 2025 DEWR (page 3)
  - February Highlights: HIGH: 2/9 of 6,714 & Low: 2/21 of 6,514 Range: of 200
  - Female report
  - (page 4)
  - **DEWR Bucket Comparison** (page 5) **DEWR Bucket Monthly Averages** (page 6)
  - Jail Population/Book-in Monthly Average Charts & Graphs (pages 7 thru 11)
    - 02/25: 6,608 (-41)
    - 01/25: 6,649 (+218)
    - 12/24: 6,431 (-72)
  - Book-in Averages (6 mo.): FEB. 159, JAN.138, DEC. 131, NOV. 142, OCT.149, SEP.149
  - Release Averages (6 mo.): FEB. 160, JAN.134, DEC. 130, NOV. 144, OCT.154, SEP.154
  - FEB. Book-in (Gender, Unsheltered, Behavioral Health) graphs/charts (pages 12 & 13)
  - Release Glossary, Release totals by category & addendum (page 14 thru 16)
  - Average length of stay based on release reason & addendum (pages 17 & 18)
  - District Courts Pre-indictment Waivers by Month
    - (page 19) District Courts Monthly Dispositions & Pending Dispo by Court (pages 20 & 21)
  - Misdemeanor Courts Monthly Dispositions & Pending Dispo by Court
  - Special Programs list: As of 03/10/2025-263 waiting; Wilmer-92, RT-22, ISF-107, MH-42
- II. District Attorney's (DA's) Office Activities
  - Intake/Grand Jury Unit- Ellyce Lindberg/ Jennifer Kachel
  - DA's cases pending lab analysis- Dr. Sara Dempsey / Dr. Lindsay Glicksberg
- III. Public Defender's Office Activities- Paul Blocker