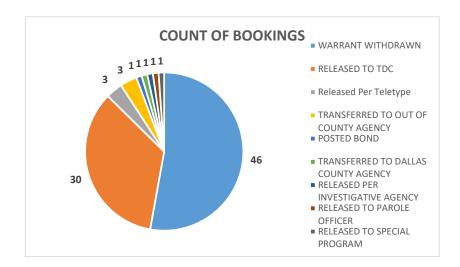

https://www.dallascounty.org/departments/criminal-justice/jail-population.php

- I. Jail Population- Snapshot 03/12/2025 6,548
  - Detention Early Warning Report (DEWR) Glossary (page 2) February 2025 DEWR (page 3)
  - February Highlights: HIGH: 2/9 of 6,714 & Low: 2/21 of 6,514 Range: of 200
  - Female report
  - (page 4)
  - **DEWR Bucket Comparison** (page 5) **DEWR Bucket Monthly Averages** (page 6)
  - Jail Population/Book-in Monthly Average Charts & Graphs (pages 7 thru 11)
    - 02/25: 6,608 (-41)
    - 01/25: 6,649 (+218)
    - 12/24: 6,431 (-72)
  - Book-in Averages (6 mo.): FEB. 159, JAN.138, DEC. 131, NOV. 142, OCT.149, SEP.149
  - Release Averages (6 mo.): FEB. 160, JAN.134, DEC. 130, NOV. 144, OCT.154, SEP.154
  - FEB. Book-in (Gender, Unsheltered, Behavioral Health) graphs/charts (pages 12 & 13)
  - Release Glossary, Release totals by category & addendum (page 14 thru 16)
  - Average length of stay based on release reason & addendum (pages 17 & 18)
  - District Courts Pre-indictment Waivers by Month
    - (page 19) District Courts Monthly Dispositions & Pending Dispo by Court (pages 20 & 21)
  - Misdemeanor Courts Monthly Dispositions & Pending Dispo by Court
  - Special Programs list: As of 03/10/2025-263 waiting; Wilmer-92, RT-22, ISF-107, MH-42
- II. District Attorney's (DA's) Office Activities
  - Intake/Grand Jury Unit- Ellyce Lindberg/ Jennifer Kachel
  - DA's cases pending lab analysis- Dr. Sara Dempsey / Dr. Lindsay Glicksberg
- III. Public Defender's Office Activities- Paul Blocker