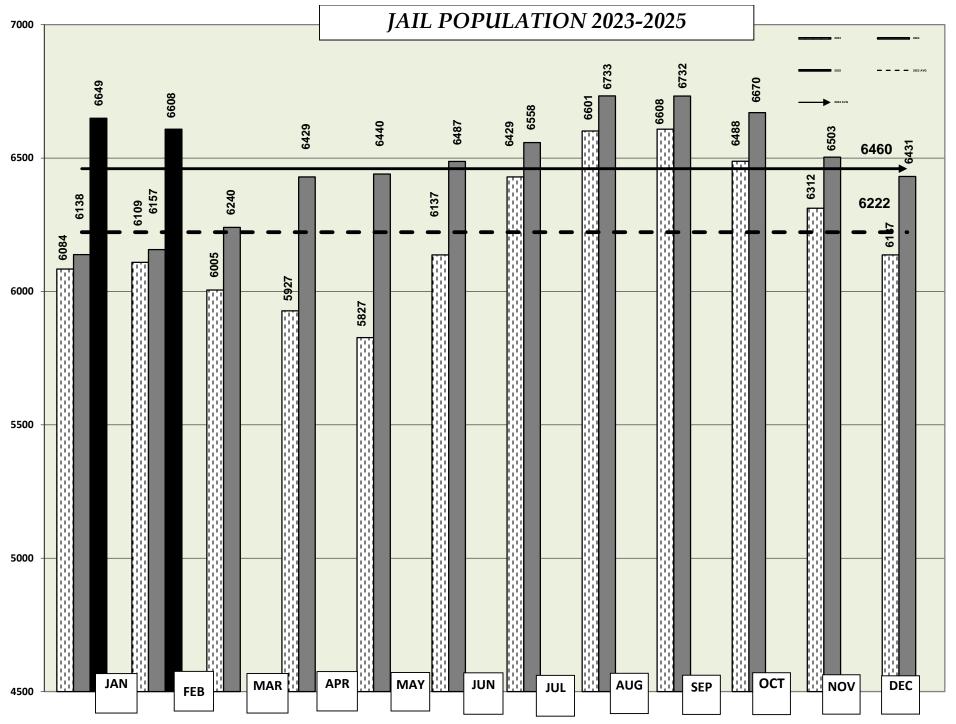

https://www.dallascounty.org/departments/criminal-justice/jail-population.php

- I. Jail Population- Snapshot 03/12/2025 6,548
  - Detention Early Warning Report (DEWR) Glossary (page 2) February 2025 DEWR (page 3)
  - February Highlights: HIGH: 2/9 of 6,714 & Low: 2/21 of 6,514 Range: of 200
  - Female report
  - (page 4)
  - **DEWR Bucket Comparison** (page 5) **DEWR Bucket Monthly Averages** (page 6)
  - Jail Population/Book-in Monthly Average Charts & Graphs (pages 7 thru 11)
    - 02/25: 6,608 (-41)
    - 01/25: 6,649 (+218)
    - 12/24: 6,431 (-72)
  - Book-in Averages (6 mo.): FEB. 159, JAN.138, DEC. 131, NOV. 142, OCT.149, SEP.149
  - Release Averages (6 mo.): FEB. 160, JAN.134, DEC. 130, NOV. 144, OCT.154, SEP.154
  - FEB. Book-in (Gender, Unsheltered, Behavioral Health) graphs/charts (pages 12 & 13)
  - Release Glossary, Release totals by category & addendum (page 14 thru 16)
  - Average length of stay based on release reason & addendum (pages 17 & 18)
  - District Courts Pre-indictment Waivers by Month
    - (page 19) District Courts Monthly Dispositions & Pending Dispo by Court (pages 20 & 21)
  - Misdemeanor Courts Monthly Dispositions & Pending Dispo by Court
  - Special Programs list: As of 03/10/2025-263 waiting; Wilmer-92, RT-22, ISF-107, MH-42
- II. District Attorney's (DA's) Office Activities
  - Intake/Grand Jury Unit- Ellyce Lindberg/ Jennifer Kachel
  - DA's cases pending lab analysis- Dr. Sara Dempsey / Dr. Lindsay Glicksberg
- III. Public Defender's Office Activities- Paul Blocker