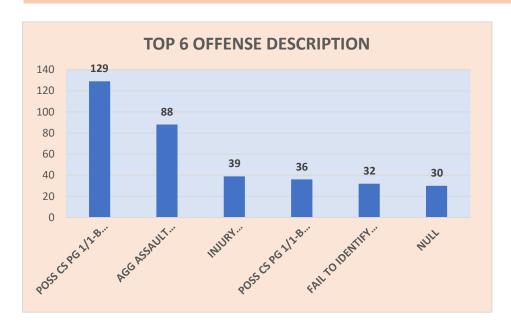

78 96 189 196 198 191 146 79 91 175 206 184 -41 -5 -22 -2 -60 31 21 45 8 -11 8 -53 -32 42 3 93 23 -29 -63 -32 32 33 -11 | H  200 187 206 166 155 120 161 194 158 199 155 131 128 147 193 105 168 175 142 123 143 173 195 175 159 182 184 164 95 151 182 239 166 188 163 78 96 189 196 198 191 146 79 91 175 206 184 221 -41 -5 -22 -2 -60 31 21 45 8 -11 8 -53 -32 42 3 93 23 -29 -63 -32 32 33 -11 46 | H  200 187 206 166 155 120 161 194 158 199 155 131 128 147 193 105 168 175 142 123 143 173 195 175 166 159 182 184 164 95 151 182 239 166 188 163 78 96 189 196 198 191 146 79 91 175 206 184 221 167 -41 -5 -22 -2 -60 31 21 45 8 -11 8 -53 -32 42 3 93 23 -29 -63 -32 32 33 -11 46 1 |

# FEMALE DEMOGRAPHIC VISUALS FOR 3/5/2025 915 OF 6541 FEMALES IN CUSTODY WITH AN AVERAGE NUMBER OF DAYS IN JAIL OF 96 DAYS







| NUMBER OF OFFENSES | UNIQUE INDIVIDUALS |
|--------------------|--------------------|
| Holds              | 30                 |
| 1                  | 358                |
| 2                  | 221                |
| 3                  | 132                |
| 4                  | 85                 |
| 5                  | 33                 |
| 6                  | 26                 |
| 7                  | 13                 |
| 8                  | 8                  |
| 9                  | 6                  |
| 11                 | 1                  |
| 12                 | 1                  |
| 15                 | 1                  |



| RACE/ETHNICITY            | Count of BookInNo |
|---------------------------|-------------------|
| White American            | 5