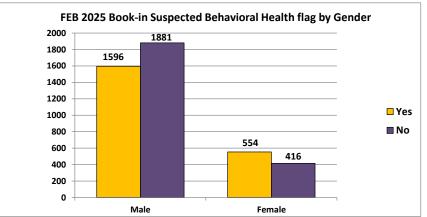

https://www.dallascounty.org/departments/criminal-justice/jail-population.php

- I. Jail Population- Snapshot 03/12/2025 6,548
  - Detention Early Warning Report (DEWR) Glossary (page 2) February 2025 DEWR (page 3)
  - February Highlights: HIGH: 2/9 of 6,714 & Low: 2/21 of 6,514 Range: of 200
  - Female report
  - (page 4)
  - **DEWR Bucket Comparison** (page 5) **DEWR Bucket Monthly Averages** (page 6)
  - Jail Population/Book-in Monthly Average Charts & Graphs (pages 7 thru 11)
    - 02/25: 6,608 (-41)
    - 01/25: 6,649 (+218)
    - 12/24: 6,431 (-72)
  - Book-in Averages (6 mo.): FEB. 159, JAN.138, DEC. 131, NOV. 142, OCT.149, SEP.149
  - Release Averages (6 mo.): FEB. 160, JAN.134, DEC. 130, NOV. 144, OCT.154, SEP.154
  - FEB. Book-in (Gender, Unsheltered, Behavioral Health) graphs/charts (pages 12 & 13)
  - Release Glossary, Release totals by category & addendum (page 14 thru 16)
  - Average length of stay based on release reason & addendum (pages 17 & 18)
  - District Courts Pre-indictment Waivers by Month
    - (page 19) District Courts Monthly Dispositions & Pending Dispo by Court (pages 20 & 21)
  - Misdemeanor Courts Monthly Dispositions & Pending Dispo by Court
  - Special Programs list: As of 03/10/2025-263 waiting; Wilmer-92, RT-22, ISF-107, MH-42
- II. District Attorney's (DA's) Office Activities
  - Intake/Grand Jury Unit- Ellyce Lindberg/ Jennifer Kachel
  - DA's cases pending lab analysis- Dr. Sara Dempsey / Dr. Lindsay Glicksberg
- III. Public Defender's Office Activities- Paul Blocker