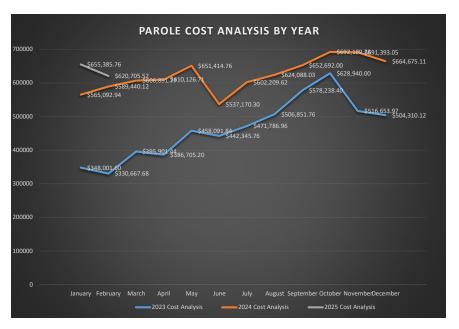

https://www.dallascounty.org/departments/criminal-justice/jail-population.php

- I. Jail Population- Snapshot 03/12/2025 6,548
  - Detention Early Warning Report (DEWR) Glossary (page 2) February 2025 DEWR (page 3)
  - February Highlights: HIGH: 2/9 of 6,714 & Low: 2/21 of 6,514 Range: of 200
  - Female report
  - (page 4)
  - **DEWR Bucket Comparison** (page 5) **DEWR Bucket Monthly Averages** (page 6)
  - Jail Population/Book-in Monthly Average Charts & Graphs (pages 7 thru 11)
    - 02/25: 6,608 (-41)
    - 01/25: 6,649 (+218)
    - 12/24: 6,431 (-72)
  - Book-in Averages (6 mo.): FEB. 159, JAN.138, DEC. 131, NOV. 142, OCT.149, SEP.149
  - Release Averages (6 mo.): FEB. 160, JAN.134, DEC. 130, NOV. 144, OCT.154, SEP.154
  - FEB. Book-in (Gender, Unsheltered, Behavioral Health) graphs/charts (pages 12 & 13)
  - Release Glossary, Release totals by category & addendum (page 14 thru 16)
  - Average length of stay based on release reason & addendum (pages 17 & 18)
  - District Courts Pre-indictment Waivers by Month
    - (page 19) District Courts Monthly Dispositions & Pending Dispo by Court (pages 20 & 21)
  - Misdemeanor Courts Monthly Dispositions & Pending Dispo by Court
  - Special Programs list: As of 03/10/2025-263 waiting; Wilmer-92, RT-22, ISF-107, MH-42
- II. District Attorney's (DA's) Office Activities
  - Intake/Grand Jury Unit- Ellyce Lindberg/ Jennifer Kachel
  - DA's cases pending lab analysis- Dr. Sara Dempsey / Dr. Lindsay Glicksberg
- III. Public Defender's Office Activities- Paul Blocker