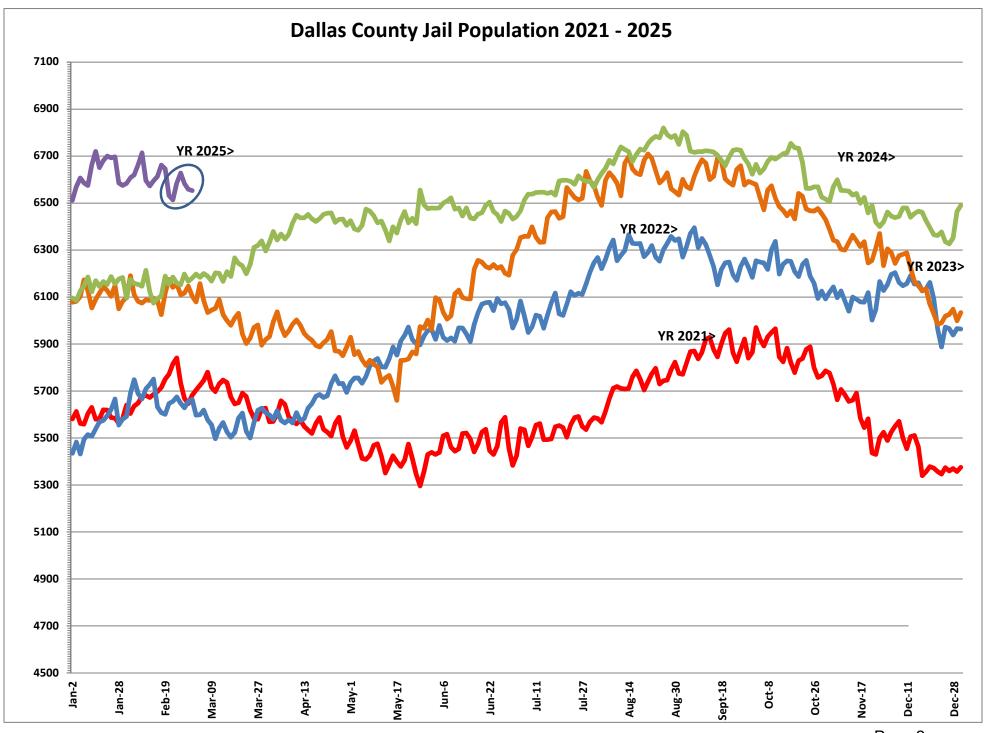

https://www.dallascounty.org/departments/criminal-justice/jail-population.php

- I. Jail Population- Snapshot 03/12/2025 6,548
  - Detention Early Warning Report (DEWR) Glossary (page 2) February 2025 DEWR (page 3)
  - February Highlights: HIGH: 2/9 of 6,714 & Low: 2/21 of 6,514 Range: of 200
  - Female report
  - (page 4)
  - **DEWR Bucket Comparison** (page 5) **DEWR Bucket Monthly Averages** (page 6)
  - Jail Population/Book-in Monthly Average Charts & Graphs (pages 7 thru 11)
    - 02/25: 6,608 (-41)
    - 01/25: 6,649 (+218)
    - 12/24: 6,431 (-72)
  - Book-in Averages (6 mo.): FEB. 159, JAN.138, DEC. 131, NOV. 142, OCT.149, SEP.149
  - Release Averages (6 mo.): FEB. 160, JAN.134, DEC. 130, NOV. 144, OCT.154, SEP.154
  - FEB. Book-in (Gender, Unsheltered, Behavioral Health) graphs/charts (pages 12 & 13)
  - Release Glossary, Release totals by category & addendum (page 14 thru 16)
  - Average length of stay based on release reason & addendum (pages 17 & 18)
  - District Courts Pre-indictment Waivers by Month
    - (page 19) District Courts Monthly Dispositions & Pending Dispo by Court (pages 20 & 21)
  - Misdemeanor Courts Monthly Dispositions & Pending Dispo by Court
  - Special Programs list: As of 03/10/2025-263 waiting; Wilmer-92, RT-22, ISF-107, MH-42
- II. District Attorney's (DA's) Office Activities
  - Intake/Grand Jury Unit- Ellyce Lindberg/ Jennifer Kachel
  - DA's cases pending lab analysis- Dr. Sara Dempsey / Dr. Lindsay Glicksberg
- III. Public Defender's Office Activities- Paul Blocker