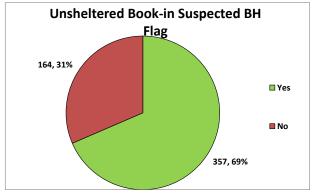

https://www.dallascounty.org/departments/criminal-justice/jail-population.php

- I. Jail Population- Snapshot 03/12/2025 6,548
  - Detention Early Warning Report (DEWR) Glossary (page 2) February 2025 DEWR (page 3)
  - February Highlights: HIGH: 2/9 of 6,714 & Low: 2/21 of 6,514 Range: of 200
  - Female report
  - (page 4)
  - **DEWR Bucket Comparison** (page 5) **DEWR Bucket Monthly Averages** (page 6)
  - Jail Population/Book-in Monthly Average Charts & Graphs (pages 7 thru 11)
    - 02/25: 6,608 (-41)
    - 01/25: 6,649 (+218)
    - 12/24: 6,431 (-72)
  - Book-in Averages (6 mo.): FEB. 159, JAN.138, DEC. 131, NOV. 142, OCT.149, SEP.149
  - Release Averages (6 mo.): FEB. 160, JAN.134, DEC. 130, NOV. 144, OCT.154, SEP.154
  - FEB. Book-in (Gender, Unsheltered, Behavioral Health) graphs/charts (pages 12 & 13)
  - Release Glossary, Release totals by category & addendum (page 14 thru 16)
  - Average length of stay based on release reason & addendum (pages 17 & 18)
  - District Courts Pre-indictment Waivers by Month
    - (page 19) District Courts Monthly Dispositions & Pending Dispo by Court (pages 20 & 21)
  - Misdemeanor Courts Monthly Dispositions & Pending Dispo by Court
  - Special Programs list: As of 03/10/2025-263 waiting; Wilmer-92, RT-22, ISF-107, MH-42
- II. District Attorney's (DA's) Office Activities
  - Intake/Grand Jury Unit- Ellyce Lindberg/ Jennifer Kachel
  - DA's cases pending lab analysis- Dr. Sara Dempsey / Dr. Lindsay Glicksberg
- III. Public Defender's Office Activities- Paul Blocker