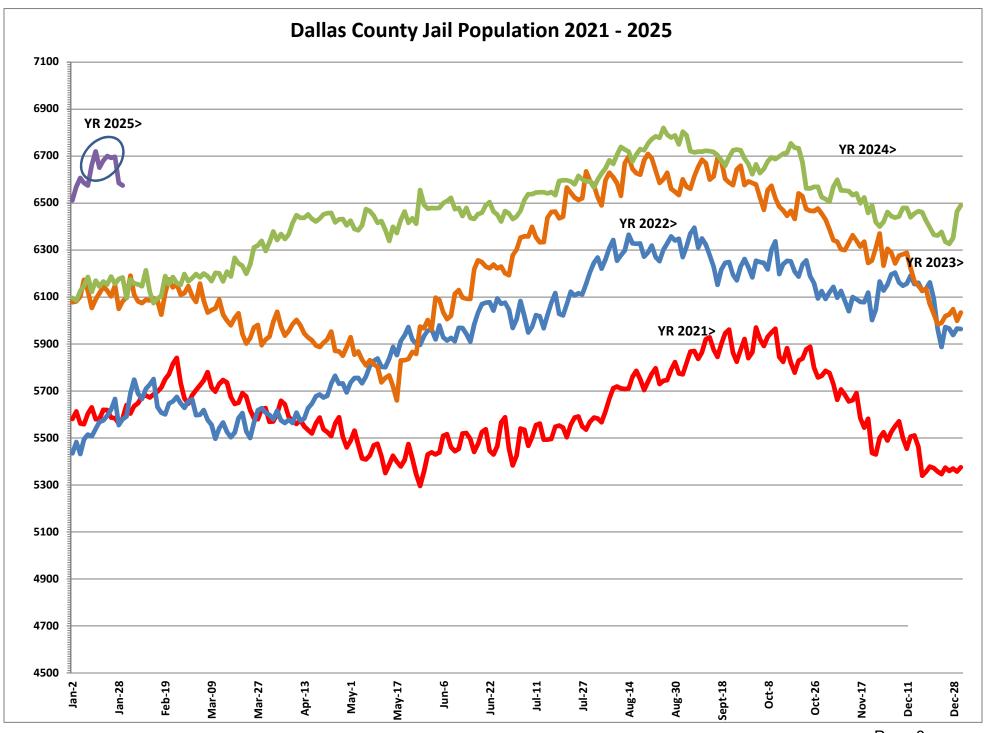

# Dallas County Jail Population 3-year statistical summary for: 2023, 2024, & 2025

|        | JAIL     | POPULA | N NOITA | 10NTHL   | Y AVERA | <b>IGES</b> |          |
|--------|----------|--------|---------|----------|---------|-------------|----------|
| 2023   | Jail Pop | 2023   | 2024    | Jail Pop | 2024    | 2025        | Jail Pop |
|        | AVG      | AVG    |         | AVG      | AVG     |             | AVG      |
| Jan-23 | 6084     | 6222   | Jan-24  | 6138     | 6460    | Jan-25      | 6649     |
| Feb-23 | 6109     | 6222   | Feb-24  | 6157     | 6460    | Feb-25      |          |
| Mar-23 | 6005     | 6222   | Mar-24  | 6240     | 6460    | Mar-25      |          |
| Apr-23 | 5927     | 6222   | Apr-24  | 6429     | 6460    | Apr-25      |          |
| May-23 | 5827     | 6222   | May-24  | 6440     | 6460    | May-25      |          |
| Jun-23 | 6137     | 6222   | Jun-24  | 6487     | 6460    | Jun-25      |          |
| Jul-23 | 6429     | 6222   | Jul-24  | 6558     | 6460    | Jul-25      |          |
| Aug-23 | 6601     | 6222   | Aug-24  | 6733     | 6460    | Aug-25      |          |
| Sep-23 | 6608     | 6222   | Sep-24  | 6732     | 6460    | Sep-25      |          |
| Oct-23 | 6488     | 6222   | Oct-24  | 6670     | 6460    | Oct-25      |          |
| Nov-23 | 6312     | 6222   | Nov-24  | 6503     | 6460    | Nov-25      |          |
| Dec-23 | 6137     | 6222   | Dec-24  | 6431     | 6460    | Dec-25      |          |
| YR AVG | 6222     |        | YR AVG  | 6460     |         | YR AVG      | 6649     |