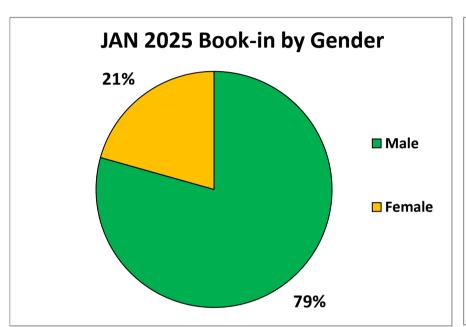

Appeal  |
| Sentd SJF/appeal      | Legal Process-Appeal  |
| Parole Vio.           | Parole/Probation      |
| PV-Felony             | Parole/Probation      |
| PV-Misdmnr            | Parole/Probation      |
| Felony not filed      | Pre-filing/Indictment |
| Felony pend GJ        | Pre-filing/Indictment |
| Misdmnr not filed     | Pre-filing/Indictment |
| SJF-Serv Co Jail      | Serving Time          |
| Serv as Con of Prob.  | Serving Time          |
| Serv Co time/ fines   | Serving Time          |
| Serv fines/ fees only | Serving Time          |
| Cntmpt-in Jail        | Serving Time          |
| Class C only          | Serving Time          |
| TDC over 10yrs        | TDC                   |
| Sentenced SJF         | TDC                   |

### **JANUARY 2025 BOOK-IN SNAPSHOT**











### **Unsheltered January 2025 BOOK-IN**











# **Release Glossary**

| MINESON LANGEMENT OF THE UNIT CONTROLLED AND ALL AND A | RELEASE CATEGORY                            | RELEASE DEFINITIONS