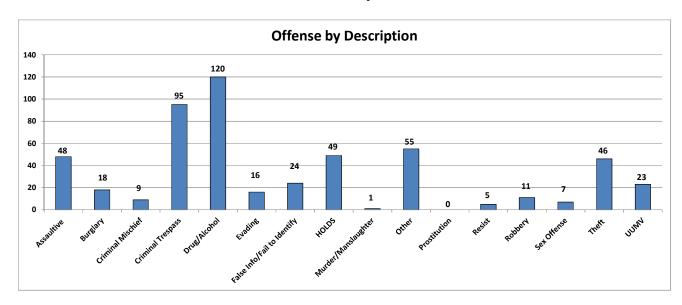

peal  |
| Parole Vio.           | Parole/Probation      |
| PV-Felony             | Parole/Probation      |
| PV-Misdmnr            | Parole/Probation      |
| Felony not filed      | Pre-filing/Indictment |
| Felony pend GJ        | Pre-filing/Indictment |
| Misdmnr not filed     | Pre-filing/Indictment |
| SJF-Serv Co Jail      | Serving Time          |
| Serv as Con of Prob.  | Serving Time          |
| Serv Co time/ fines   | Serving Time          |
| Serv fines/ fees only | Serving Time          |
| Cntmpt-in Jail        | Serving Time          |
| Class C only          | Serving Time          |
| TDC over 10yrs        | TDC                   |
| Sentenced SJF         | TDC                   |

### **JANUARY 2025 BOOK-IN SNAPSHOT**











### **Unsheltered January 2025 BOOK-IN**











# **Release Glossary**

| MINESON LANGEMENT OF THE UNIT CONTROLLED AND ALL AND A | RELEASE CATEGORY                            | RELEASE DEFINITIONS