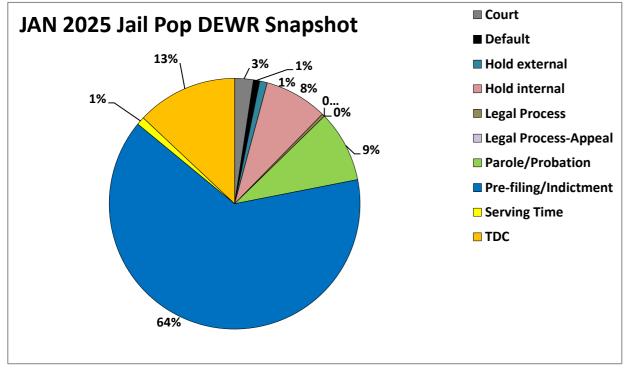

### Past 2 months vs January 2025 Snapshot

| Jail Pop Buckets      | Jail Pop Category     |
|-----------------------|-----------------------|
| Misdmnr filed-pend    | Court                 |
| Fel.pend excl.SJF     | Court                 |
| State Jail Fel only   | Court                 |
| Default               | Default               |
| Out of Co/State       | Hold external         |
| US Marshal            | Hold external         |
| TYC hold              | Hold external         |
| Immigration hold      | Hold external         |
| Contract              | Hold external         |
| US Military           | Hold external         |
| SAFPF                 | Hold internal         |
| Sp.Prgrms             | Hold internal         |
| Incompetent           | Hold internal         |
| Bench Warrants        | Legal Process         |
| TDC <10y/appeal       | Legal Process-Appeal  |
| Sentd SJF/appeal      | Legal Process-Appeal  |
| Parole Vio.           | Parole/Probation      |
| PV-Felony             | Parole/Probation      |
| PV-Misdmnr            | Parole/Probation      |
| Felony not filed      | Pre-filing/Indictment |
| Felony pend GJ        | Pre-filing/Indictment |
| Misdmnr not filed     | Pre-filing/Indictment |
| SJF-Serv Co Jail      | Serving Time          |
| Serv as Con of Prob.  | Serving Time          |
| Serv Co time/ fines   | Serving Time          |
| Serv fines/ fees only | Serving Time          |
| Cntmpt-in Jail        | Serving Time          |
| Class C only          | Serving Time          |
| TDC over 10yrs        | TDC                   |
| Sentenced SJF         | TDC                   |