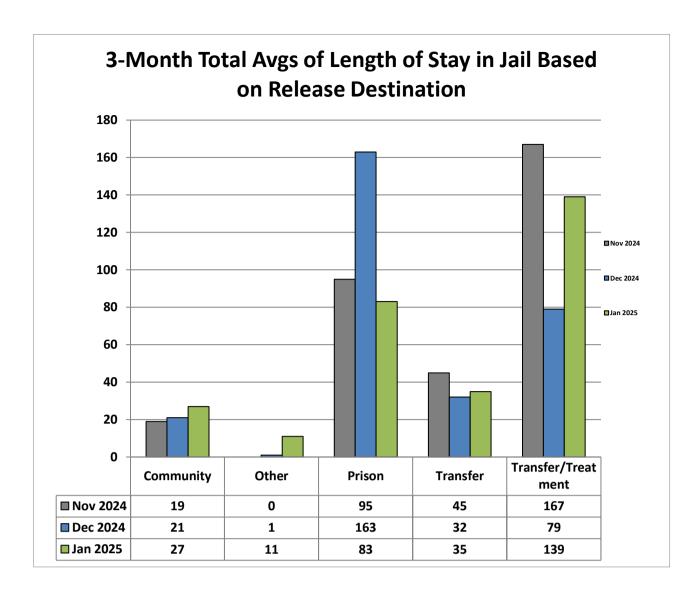

**Total Releases** 

4,148

Total Jail Bed Days

206,125

=

40 DAYS AVG LENGTH OF STAY (RELEASES)

**Total Bookins** 

4,264