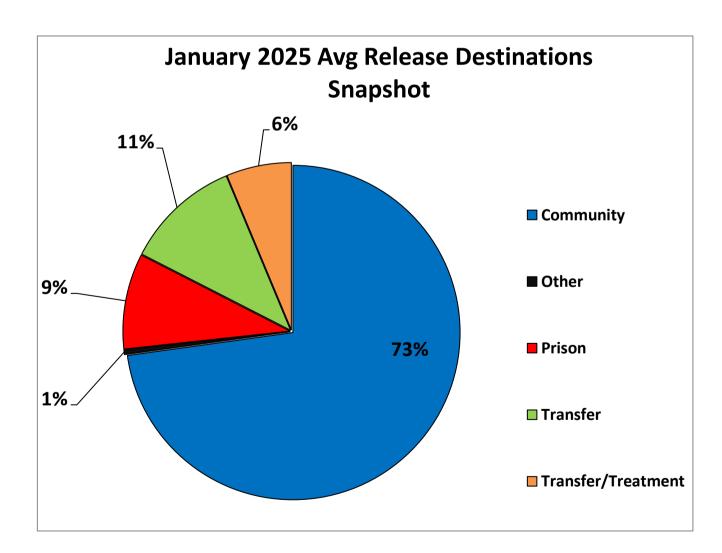

**Total Releases** 

4,148

Total Jail Bed Days

206,125

=

40 DAYS AVG LENGTH OF STAY (RELEASES)

**Total Bookins** 

4,264