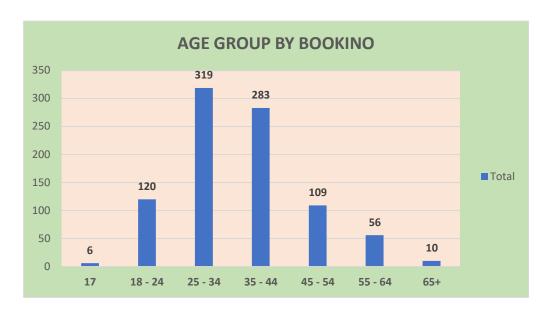

35,879

# FEMALE DEMOGRAPHIC VISUALS FOR 2/4/2025 903 OF 6561 FEMALES IN CUSTODY WITH AN AVERAGE NUMBER OF DAYS IN JAIL OF 104 DAYS







| NUMBER OF OFFENSES | UNIQUE INDIVIDUALS |
|--------------------|--------------------|
| Holds              | 26                 |
| 1                  | 352                |
| 2                  | 223                |
| 3                  | 127                |
| 4                  | 82                 |
| 5                  | 40                 |
| 6                  | 22                 |
| 7                  | 14                 |
| 8                  | 8                  |
| 9                  | 6                  |
| 10                 | 1                  |
| 11                 | 1                  |
| 12                 | 1                  |



| RACE/ETHNICITY            | Count of BookInNo |
|---------------------------|-------------------|
| White American            | 492               |
| Hispanic                  | 205               |
| Non Hispanic              | 265               |
| Unknown                   | 22                |
| Black or African American | 400               |
| Hispanic                  | 2                 |
| Non Hispanic              | 392               |
| Unknown                   | 6                 |
| Asian or Pacific Islander | 11                |
| Hispanic                  | 1                 |
| Non Hispanic              | 9                 |
| Unknown                   | 1                 |
| Grand Total               | 903               |

### **DEWR BUCKET COMPARISON**

| BUCKET NAMES