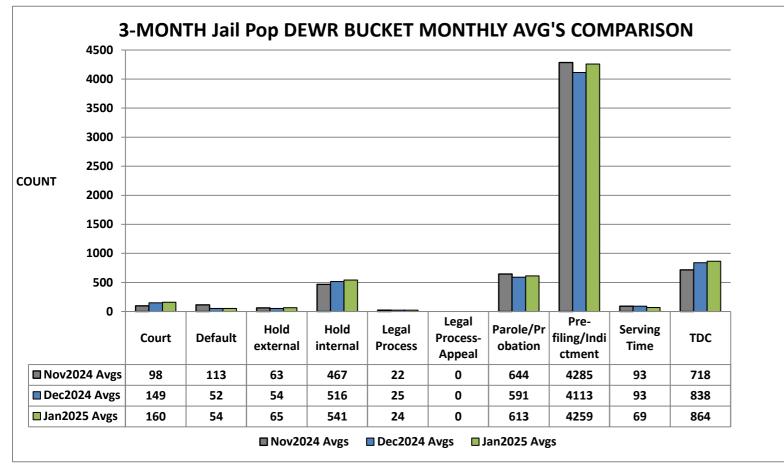

# **DEWR BUCKET MONTHLY AVERAGES**

|                           | Jan  | Jan  | Jan  | 2025 |
|---------------------------|------|------|------|------|
|                           | 23   | 24   | 25   | Avg  |
| Felony not filed          | 929  | 2552 | 1569 | 1569 |
| Felony pend GJ            | 532  | 1246 | 2580 | 2580 |
| Fel.pend excl.SJF         | 2249 | 301  | 6    | 6    |
| State Jail Fel only       | 381  | 60   | 3    | 3    |
| PV-Felony                 | 283  | 373  | 373  | 373  |
| TDC over 10yrs            | 264  | 360  | 668  | 668  |
| Bench Warrants            | 28   | 19   | 24   | 24   |
| TDC <10y/appeal           | 3    | 2    | 0    | C    |
| Sentenced SJF             | 107  | 88   | 196  | 196  |
| Sentd SJF/appeal          | 0    | 0    | 0    | C    |
| SJF-Serv Co Jail          | 14   | 13   | 17   | 17   |
| Misdmnr not filed         | 96   | 221  | 110  | 110  |
| Misdmnr filed-<br>pend    | 136  | 33   | 149  | 149  |
| PV-Misdmnr                | 0    | 0    | 1    | 1    |
| Serv as Con of Prob.      | 25   | 20   | 24   | 24   |
| Serv Co time/             | 15   | 12   | 26   | 26   |
| fines Serv fines/ fees    |      |      |      |      |
| only                      | 0    | 0    | 0    | C    |
| Out of Co/State           | 60   | 44   | 44   | 44   |
| Parole Vio.               | 170  | 214  | 239  | 239  |
| SAFPF                     | 143  | 94   | 162  | 162  |
| Sp.Prgrms                 | 172  | 95   | 131  | 131  |
| Incompetent               | 370  | 306  | 248  | 248  |
| US Marshall               | 36   | 9    | 13   | 13   |
| Cntmpt-in Jail            | 2    | 5    | 2    | 2    |
| Furlough                  | 0    | 0    | 0    |      |
| PEACE Bond                | 0    | 0    | 0    | 0    |
| TYC hold                  | 0    | 0    | 2    | 2    |
| Immigration hold          | 6    | 6    | 6    | 6    |
| Class C only              | 0    | 0    | 0    |      |
| Contract                  | 0    | 0    | 0    | (    |
| US Military               | 0    | 0    | 0    | (    |
| Default                   | 62   | 66   | 54   | 54   |
| Furlough added            | 6084 | 6138 | 6649 | 6649 |
| Jail Population<br>Actual | 6084 | 6138 | 6649 | 6649 |

### Past 2 months vs January 2025 Snapshot

| Jail Pop Buckets      | Jail Pop Category     |
|-----------------------|-----------------------|
| Misdmnr filed-pend    | Court                 |
| Fel.pend excl.SJF     | Court                 |
| State Jail Fel only   | Court                 |
| Default               | Default               |
| Out of Co/State       | Hold external         |
| US Marshal            | Hold external         |
| TYC hold              | Hold external         |
| Immigration hold      | Hold external         |
| Contract              | Hold external         |
| US Military           | Hold external         |
| SAFPF                 | Hold internal         |
| Sp.Prgrms             | Hold internal         |
| Incompetent           | Hold internal         |
| Bench Warrants        | Legal Process         |
| TDC <10y/appeal       | Legal Process-Appeal  |
| Sentd SJF/appeal      | Legal Process-Appeal  |
| Parole Vio.           | Parole/Probation      |
| PV-Felony             | Parole/Probation      |
| PV-Misdmnr            | Parole/Probation      |
| Felony not filed      | Pre-filing/Indictment |
| Felony pend GJ        | Pre-filing/Indictment |
| Misdmnr not filed     | Pre-filing/Indictment |
| SJF-Serv Co Jail      | Serving Time          |
| Serv as Con of Prob.  | Serving Time          |
| Serv Co time/ fines   | Serving Time          |
| Serv fines/ fees only | Serving Time          |
| Cntmpt-in Jail        | Serving Time          |
| Class C only          | Serving Time          |
| TDC over 10yrs        | TDC                   |
| Sentenced SJF         | TDC                   |