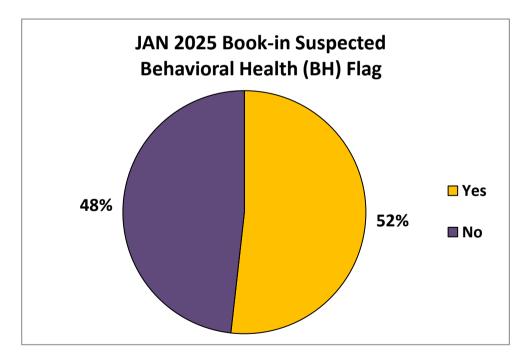

|
| Sentd SJF/appeal      | Legal Process-Appeal  |
| Parole Vio.           | Parole/Probation      |
| PV-Felony             | Parole/Probation      |
| PV-Misdmnr            | Parole/Probation      |
| Felony not filed      | Pre-filing/Indictment |
| Felony pend GJ        | Pre-filing/Indictment |
| Misdmnr not filed     | Pre-filing/Indictment |
| SJF-Serv Co Jail      | Serving Time          |
| Serv as Con of Prob.  | Serving Time          |
| Serv Co time/ fines   | Serving Time          |
| Serv fines/ fees only | Serving Time          |
| Cntmpt-in Jail        | Serving Time          |
| Class C only          | Serving Time          |
| TDC over 10yrs        | TDC                   |
| Sentenced SJF         | TDC                   |

### **JANUARY 2025 BOOK-IN SNAPSHOT**











### **Unsheltered January 2025 BOOK-IN**











# **Release Glossary**

| MINESON LANGEMENT OF THE UNIT CONTROLLED AND ALL AND A | RELEASE CATEGORY                            | RELEASE DEFINITIONS