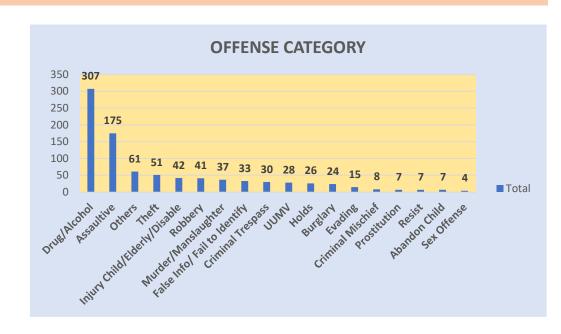

| 87   | 87   | 181  | 134  | 209                 | 172  | 101      | 111  | 213  | 228      | 173                 | 148  | 156  | 134                 |
| VARIANCE                                                | -14                 | -76  | -28  | -48  | -46  |      | 7                   | 16   | 12   | -77  | -59     | -39  | -6   | 6    | 49   | 2    | -10  | -36   | -12  | -31  | 46   | -16  | 32                  | 18   | -41      | -6   | 87   | 57       | 17                  | -3   | -3   | -4                  |

**Total Releases** 

4,148

Total Jail Bed Days

206,125

=

40 DAYS AVG LENGTH OF STAY (RELEASES)

**Total Bookins** 

4,264

\$ 18,235,879

# FEMALE DEMOGRAPHIC VISUALS FOR 2/4/2025 903 OF 6561 FEMALES IN CUSTODY WITH AN AVERAGE NUMBER OF DAYS IN JAIL OF 104 DAYS







| NUMBER OF OFFENSES | UNIQUE INDIVIDUALS |
|--------------------|--------------------|
| Holds              | 26                 |
| 1                  | 352                |
| 2                  | 223                |
| 3                  | 127                |
| 4                  | 82                 |
| 5                  | 40                 |
| 6                  | 22                 |
| 7                  | 14                 |
| 8                  | 8                  |
| 9                  | 6                  |
| 10                 | 1                  |
| 11                 | 1                  |
| 12                 | 1                  |



| RACE/ETHNICITY            | Count of BookInNo |
|---------------------------|-------------------|
| White American            | 492