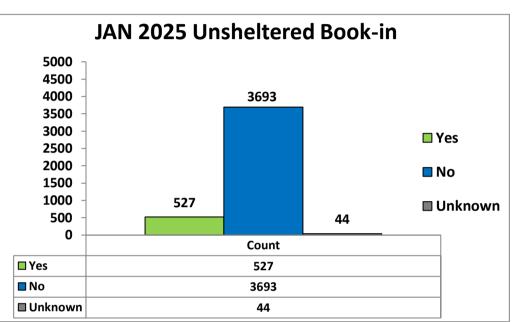

peal  |
| Sentd SJF/appeal      | Legal Process-Appeal  |
| Parole Vio.           | Parole/Probation      |
| PV-Felony             | Parole/Probation      |
| PV-Misdmnr            | Parole/Probation      |
| Felony not filed      | Pre-filing/Indictment |
| Felony pend GJ        | Pre-filing/Indictment |
| Misdmnr not filed     | Pre-filing/Indictment |
| SJF-Serv Co Jail      | Serving Time          |
| Serv as Con of Prob.  | Serving Time          |
| Serv Co time/ fines   | Serving Time          |
| Serv fines/ fees only | Serving Time          |
| Cntmpt-in Jail        | Serving Time          |
| Class C only          | Serving Time          |
| TDC over 10yrs        | TDC                   |
| Sentenced SJF         | TDC                   |

### **JANUARY 2025 BOOK-IN SNAPSHOT**











### **Unsheltered January 2025 BOOK-IN**











# **Release Glossary**

| MINESON LANGEMENT OF THE UNIT CONTROLLED AND ALL AND A | RELEASE CATEGORY                            | RELEASE DEFINITIONS