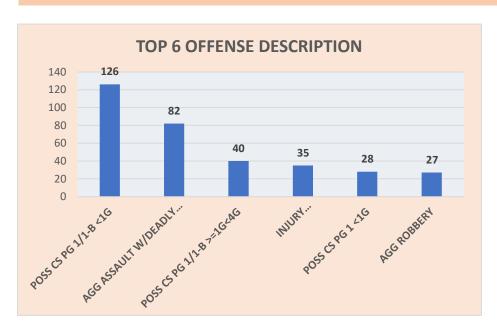

| 81    | 87   | 87   | 181  | 134  | 209                 | 172  | 101      | 111  | 213  | 228      | 173                 | 148  | 156  | 134                 |
| VARIANCE                                                | -14                 | -76  | -28  | -48  | -46  |      | 7                   | 16   | 12   | -77  | -59     | -39  | -6   | 6    | 49   | 2    | -10  | -36   | -12  | -31  | 46   | -16  | 32                  | 18   | -41      | -6   | 87   | 57       | 17                  | -3   | -3   | -4                  |

**Total Releases** 

4,148

Total Jail Bed Days

206,125

=

40 DAYS AVG LENGTH OF STAY (RELEASES)

**Total Bookins** 

4,264

\$ 18,235,879

# FEMALE DEMOGRAPHIC VISUALS FOR 2/4/2025 903 OF 6561 FEMALES IN CUSTODY WITH AN AVERAGE NUMBER OF DAYS IN JAIL OF 104 DAYS







| NUMBER OF OFFENSES | UNIQUE INDIVIDUALS |
|--------------------|--------------------|
| Holds              | 26                 |
| 1                  | 352                |
| 2                  | 223                |
| 3                  | 127                |
| 4                  | 82                 |
| 5                  | 40                 |
| 6                  | 22                 |
| 7                  | 14                 |
| 8                  | 8                  |
| 9                  | 6                  |
| 10                 | 1                  |
| 11                 | 1                  |
| 12                 | 1                  |



| RACE/ETHNICITY            | Count of BookInNo |
|---------------------------|-------------------|
| White American            | 4