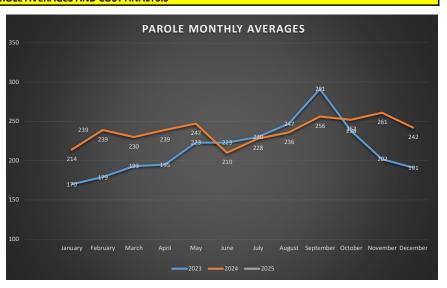

# **DEWR BUCKET MONTHLY AVERAGES**

|                           | Jan  | Jan  | Jan  | 2025 |
|---------------------------|------|------|------|------|
|                           | 23   | 24   | 25   | Avg  |
| Felony not filed          | 929  | 2552 | 1569 | 1569 |
| Felony pend GJ            | 532  | 1246 | 2580 | 2580 |
| Fel.pend excl.SJF         | 2249 | 301  | 6    | 6    |
| State Jail Fel only       | 381  | 60   | 3    | 3    |
| PV-Felony                 | 283  | 373  | 373  | 373  |
| TDC over 10yrs            | 264  | 360  | 668  | 668  |
| Bench Warrants            | 28   | 19   | 24   | 24   |
| TDC <10y/appeal           | 3    | 2    | 0    | C    |
| Sentenced SJF             | 107  | 88   | 196  | 196  |
| Sentd SJF/appeal          | 0    | 0    | 0    | C    |
| SJF-Serv Co Jail          | 14   | 13   | 17   | 17   |
| Misdmnr not filed         | 96   | 221  | 110  | 110  |
| Misdmnr filed-<br>pend    | 136  | 33   | 149  | 149  |
| PV-Misdmnr                | 0    | 0    | 1    | 1    |
| Serv as Con of Prob.      | 25   | 20   | 24   | 24   |
| Serv Co time/             | 15   | 12   | 26   | 26   |
| fines Serv fines/ fees    |      |      |      |      |
| only                      | 0    | 0    | 0    | C    |
| Out of Co/State           | 60   | 44   | 44   | 44   |
| Parole Vio.               | 170  | 214  | 239  | 239  |
| SAFPF                     | 143  | 94   | 162  | 162  |
| Sp.Prgrms                 | 172  | 95   | 131  | 131  |
| Incompetent               | 370  | 306  | 248  | 248  |
| US Marshall               | 36   | 9    | 13   | 13   |
| Cntmpt-in Jail            | 2    | 5    | 2    | 2    |
| Furlough                  | 0    | 0    | 0    |      |
| PEACE Bond                | 0    | 0    | 0    | 0    |
| TYC hold                  | 0    | 0    | 2    | 2    |
| Immigration hold          | 6    | 6    | 6    | 6    |
| Class C only              | 0    | 0    | 0    |      |
| Contract                  | 0    | 0    | 0    | (    |
| US Military               | 0    | 0    | 0    | (    |
| Default                   | 62   | 66   | 54   | 54   |
| Furlough added            | 6084 | 6138 | 6649 | 6649 |
| Jail Population<br>Actual | 6084 | 6138 | 6649 | 6649 |