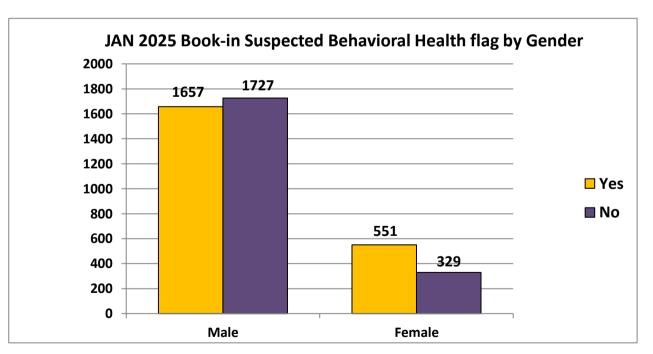

|
| Sentd SJF/appeal      | Legal Process-Appeal  |
| Parole Vio.           | Parole/Probation      |
| PV-Felony             | Parole/Probation      |
| PV-Misdmnr            | Parole/Probation      |
| Felony not filed      | Pre-filing/Indictment |
| Felony pend GJ        | Pre-filing/Indictment |
| Misdmnr not filed     | Pre-filing/Indictment |
| SJF-Serv Co Jail      | Serving Time          |
| Serv as Con of Prob.  | Serving Time          |
| Serv Co time/ fines   | Serving Time          |
| Serv fines/ fees only | Serving Time          |
| Cntmpt-in Jail        | Serving Time          |
| Class C only          | Serving Time          |
| TDC over 10yrs        | TDC                   |
| Sentenced SJF         | TDC                   |

### **JANUARY 2025 BOOK-IN SNAPSHOT**











### **Unsheltered January 2025 BOOK-IN**











# **Release Glossary**

| MINESON LANGEMENT OF THE UNIT CONTROLLED AND ALL AND A | RELEASE CATEGORY                            | RELEASE DEFINITIONS