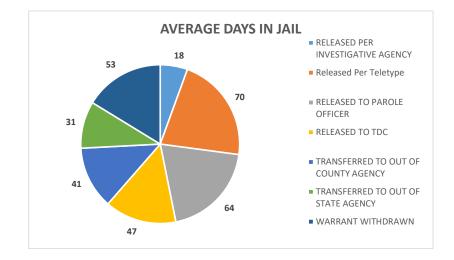

**Total Releases** 

4,148

Total Jail Bed Days

206,125

=

40 DAYS AVG LENGTH OF STAY (RELEASES)

**Total Bookins** 

4,264