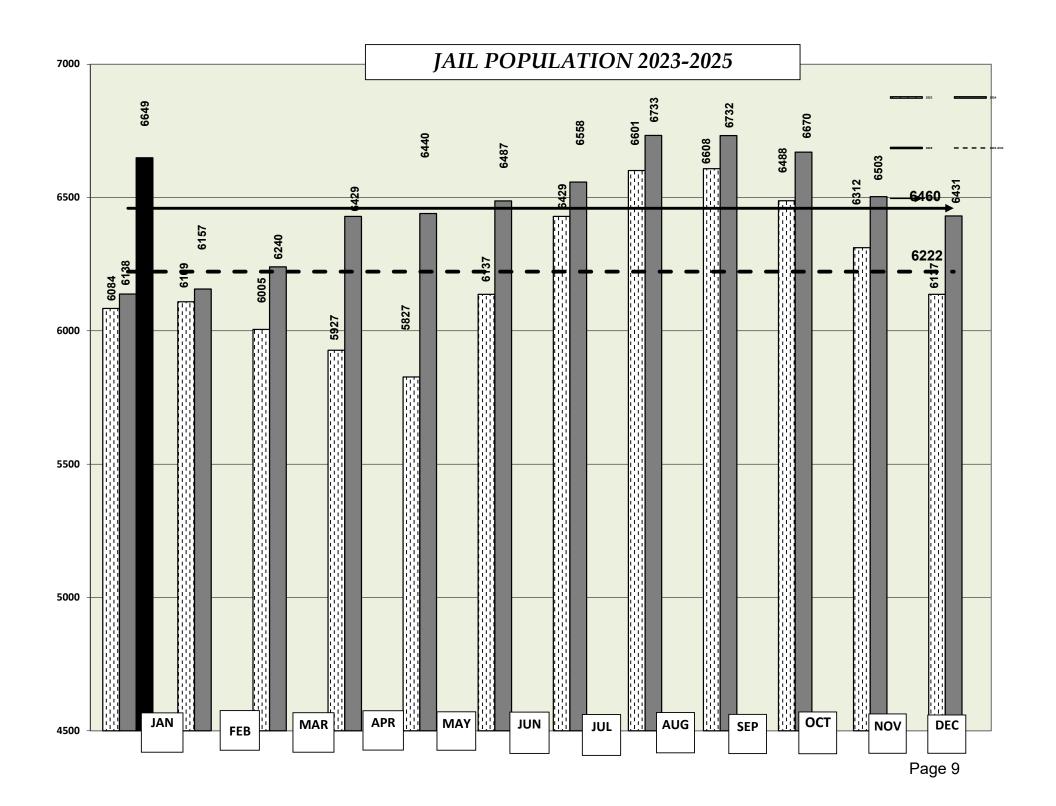

# Dallas County Jail Population 3-year statistical summary for: 2023, 2024, & 2025

|        | JAIL     | POPULA | N NOITA | 10NTHL   | Y AVERA | <b>IGES</b> |          |
|--------|----------|--------|---------|----------|---------|-------------|----------|
| 2023   | Jail Pop | 2023   | 2024    | Jail Pop | 2024    | 2025        | Jail Pop |
|        | AVG      | AVG    |         | AVG      | AVG     |             | AVG      |
| Jan-23 | 6084     | 6222   | Jan-24  | 6138     | 6460    | Jan-25      | 6649     |
| Feb-23 | 6109     | 6222   | Feb-24  | 6157     | 6460    | Feb-25      |          |
| Mar-23 | 6005     | 6222   | Mar-24  | 6240     | 6460    | Mar-25      |          |
| Apr-23 | 5927     | 6222   | Apr-24  | 6429     | 6460    | Apr-25      |          |
| May-23 | 5827     | 6222   | May-24  | 6440     | 6460    | May-25      |          |
| Jun-23 | 6137     | 6222   | Jun-24  | 6487     | 6460    | Jun-25      |          |
| Jul-23 | 6429     | 6222   | Jul-24  | 6558     | 6460    | Jul-25      |          |
| Aug-23 | 6601     | 6222   | Aug-24  | 6733     | 6460    | Aug-25      |          |
| Sep-23 | 6608     | 6222   | Sep-24  | 6732     | 6460    | Sep-25      |          |
| Oct-23 | 6488     | 6222   | Oct-24  | 6670     | 6460    | Oct-25      |          |
| Nov-23 | 6312     | 6222   | Nov-24  | 6503     | 6460    | Nov-25      |          |
| Dec-23 | 6137     | 6222   | Dec-24  | 6431     | 6460    | Dec-25      |          |
| YR AVG | 6222     |        | YR AVG  | 6460     |         | YR AVG      | 6649     |