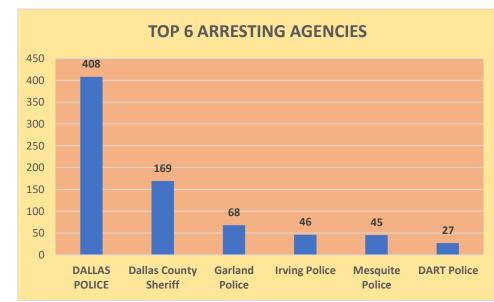

81    | 87   | 87   | 181  | 134  | 209                 | 172  | 101      | 111  | 213  | 228      | 173                 | 148  | 156  | 134                 |
| VARIANCE                                                | -14                 | -76  | -28  | -48  | -46  |      | 7                   | 16   | 12   | -77  | -59     | -39  | -6   | 6    | 49   | 2    | -10  | -36   | -12  | -31  | 46   | -16  | 32                  | 18   | -41      | -6   | 87   | 57       | 17                  | -3   | -3   | -4                  |

**Total Releases** 

4,148

Total Jail Bed Days

206,125

=

40 DAYS AVG LENGTH OF STAY (RELEASES)

**Total Bookins** 

4,264

\$ 18,235,879

# FEMALE DEMOGRAPHIC VISUALS FOR 2/4/2025 903 OF 6561 FEMALES IN CUSTODY WITH AN AVERAGE NUMBER OF DAYS IN JAIL OF 104 DAYS







| NUMBER OF OFFENSES | UNIQUE INDIVIDUALS |
|--------------------|--------------------|
| Holds              | 26                 |
| 1                  | 352                |
| 2                  | 223                |
| 3                  | 127                |
| 4                  | 82                 |
| 5                  | 40                 |
| 6                  | 22                 |
| 7                  | 14                 |
| 8                  | 8                  |
| 9                  | 6                  |
| 10                 | 1                  |
| 11                 | 1                  |
| 12                 | 1                  |



| RACE/ETHNICITY            | Count of BookInNo |
|---------------------------|-------------------|
| White American            | 492