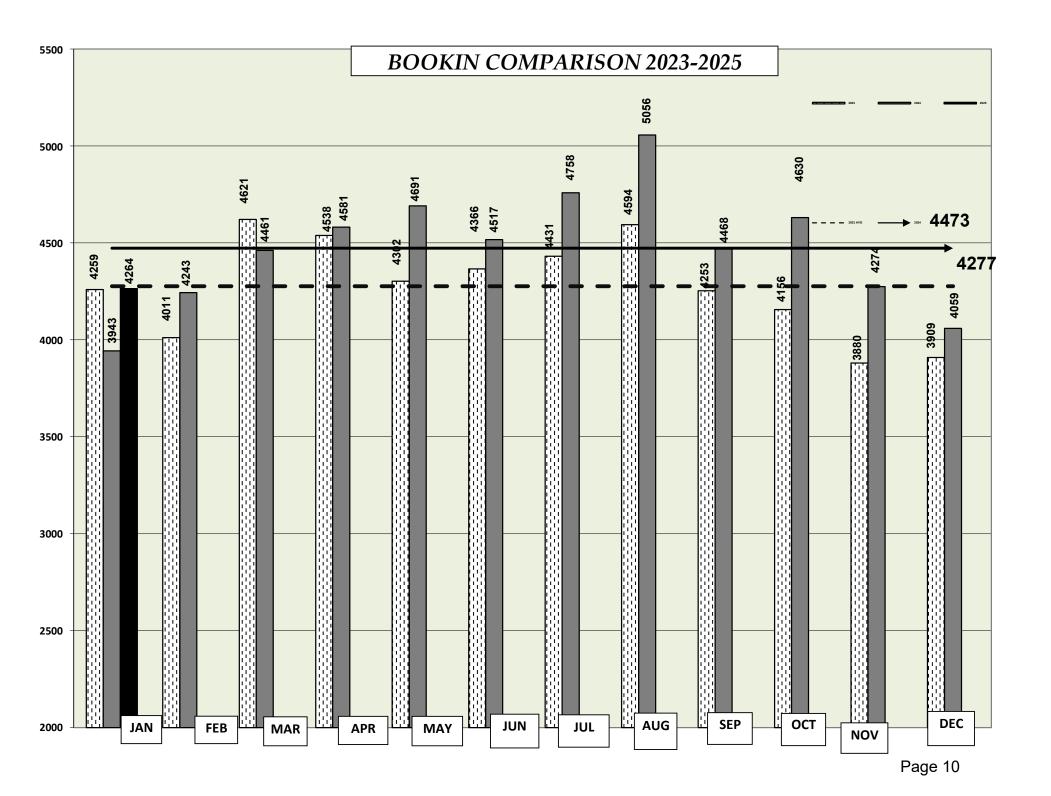

|        |         | ВООК | INS MO | NTHLY T | OTALS |        |         |
|--------|---------|------|--------|---------|-------|--------|---------|
| 2023   | Total   | 2023 | 2024   | Total   | 2024  | 2025   | Total   |
|        | bookins | AVG  |        | bookins |       |        | bookins |
| Jan-23 | 4259    | 4277 | Jan-24 | 3943    | 4473  | Jan-25 | 4264    |
| Feb-23 | 4011    | 4277 | Feb-24 | 4243    | 4473  | Feb-25 |         |
| Mar-23 | 4621    | 4277 | Mar-24 | 4461    | 4473  | Mar-25 |         |
| Apr-23 | 4538    | 4277 | Apr-24 | 4581    | 4473  | Apr-25 |         |
| May-23 | 4302    | 4277 | May-24 | 4691    | 4473  | May-25 |         |
| Jun-23 | 4366    | 4277 | Jun-24 | 4517    | 4473  | Jun-25 |         |
| Jul-23 | 4431    | 4277 | Jul-24 | 4758    | 4473  | Jul-25 |         |
| Aug-23 | 4594    | 4277 | Aug-24 | 5056    | 4473  | Aug-25 |         |
| Sep-23 | 4253    | 4277 | Sep-24 | 4468    | 4473  | Sep-25 |         |
| Oct-23 | 4156    | 4277 | Oct-24 | 4630    | 4473  | Oct-25 |         |
| Nov-23 | 3880    | 4277 | Nov-24 | 4274    | 4473  | Nov-25 |         |
| Dec-23 | 3909    | 4277 | Dec-24 | 4059    | 4473  | Dec-25 |         |
| YR AVG | 4277    |      | YR AVG | 4473    |       | YR AVG | 4264    |
| TOTAL  | 51,320  |      | TOTAL  | 53,681  |       | TOTAL  | 4,264   |