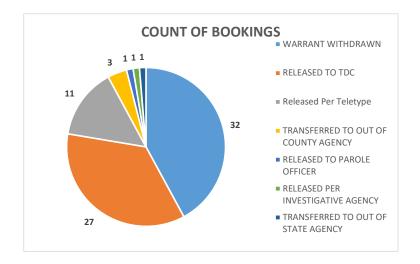

O OUT OF STATE AGENCY  | 1                 |
| Grand Total                         | 76                |

| SENTENCE STATUS                     | AVERAGE DAYS IN JAIL |
|-------------------------------------|----------------------|
| WARRANT WITHDRAWN                   | 53                   |
| RELEASED TO TDC                     | 47                   |
| Released Per Teletype               | 70                   |
| TRANSFERRED TO OUT OF COUNTY AGENCY | 41                   |
| RELEASED TO PAROLE OFFICER          | 64                   |
| RELEASED PER INVESTIGATIVE AGENCY   | 18                   |
| TRANSFERRED TO OUT OF STATE AGENCY  | 31                   |
| Average Total                       | 52                   |
|                                     |                      |





#### **JAIL POPULATION PAROLE AVERAGES AND COST ANALYSIS**

| 2023               | Jail Pop<br>Average | Parole Average | Jail Bed<br>Count | Cost Analysis |
|--------------------|---------------------|----------------|-------------------|---------------|
| January            | 6084                | 170            | 5260              | \$348,001.60  |
| February           | 6109                | 179            | 4998              | \$330,667.68  |
| March              | 6005                | 193            | 5984              | \$395,901.44  |
| April              | 5927                | 195            | 5845              | \$386,705.20  |
| May                | 5827                | 223            | 6924              | \$458,091.84  |
| June               | 6137                | 223