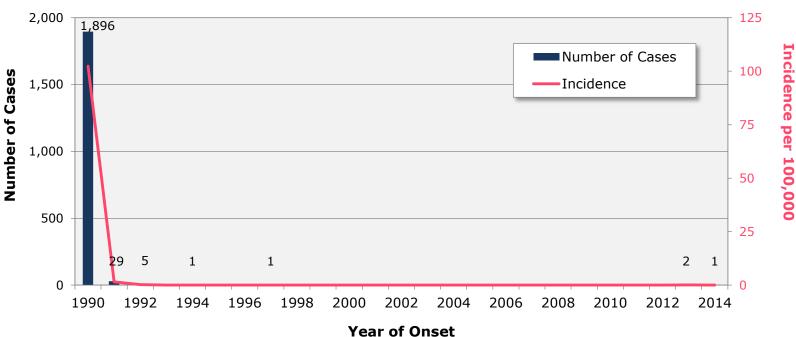

## Measles Cases and Incidence by Year of Onset, 1990-2014

## Rubella Cases and Incidence by Year of Onset, 1990-2014

Incidence calculated using projected population data for 2014.

Data Sources: Dallas County Department of Health and Human Services, Epidemiology Division; National Electronic Disease Surveillance System (NEDSS); Texas Department of State Health Services, Center for Health Statistics, available at <a href="http://www.dshs.state.tx.us/chs/popdat/detailX.shtm">http://www.dshs.state.tx.us/chs/popdat/detailX.shtm</a>.