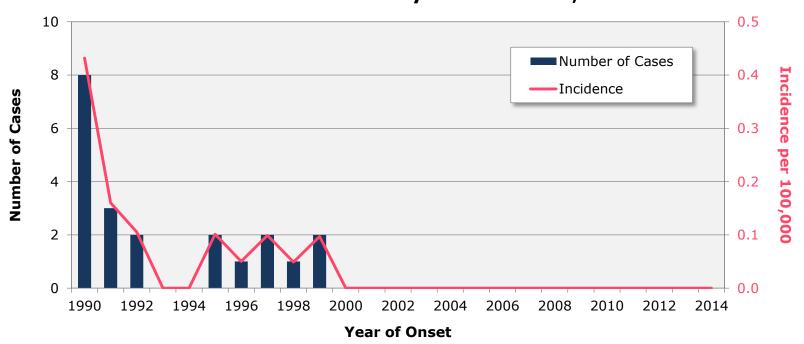

## Rubella Cases and Incidence by Year of Onset, 1990-2014

Incidence calculated using projected population data for 2014.

Data Sources: Dallas County Department of Health and Human Services, Epidemiology Division; National Electronic Disease Surveillance System (NEDSS); Texas Department of State Health Services, Center for Health Statistics, available at <a href="http://www.dshs.state.tx.us/chs/popdat/detailX.shtm">http://www.dshs.state.tx.us/chs/popdat/detailX.shtm</a>.