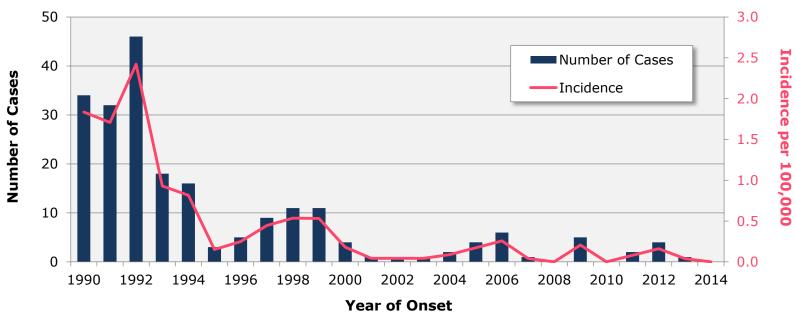

## Mumps Cases and Incidence by Year of Onset, 1990-2014

## Rubella Cases and Incidence by Year of Onset, 1990-2014

Incidence calculated using projected population data for 2014.

Data Sources: Dallas County Department of Health and Human Services, Epidemiology Division; National Electronic Disease Surveillance System (NEDSS); Texas Department of State Health Services, Center for Health Statistics, available at <a href="http://www.dshs.state.tx.us/chs/popdat/detailX.shtm">http://www.dshs.state.tx.us/chs/popdat/detailX.shtm</a>.