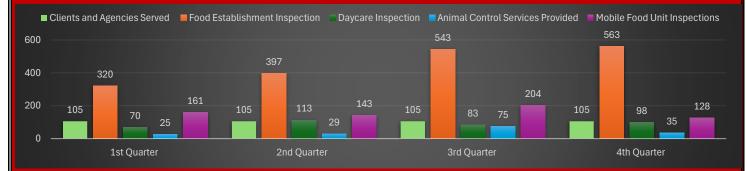

#### **Key Metrics**

|                                  |            | FY 2024     |             |             |             |           |  |
|----------------------------------|------------|-------------|-------------|-------------|-------------|-----------|--|
| Workload Measures                | Prior Year | 1st Quarter | 2nd Quarter | 3rd Quarter | 4th Quarter | YTD Total |  |
| Clients and Agencies Served      | 210        | 105         | 105         | 105         | 105         | 420       |  |
| Food Establishment Inspection    | 1,584      | 320         | 397         | 543         | 563         | 1,823     |  |
| Daycare Inspection               | 406        | 70          | 113         | 83          | 98          | 364       |  |
| Animal Control Services Provided | 324        | 25          | 29          | 75          | 35          | 164       |  |
| Mobile Food Unit Inspections     | -          | 161         | 143         | 204         | 128         | 636       |  |