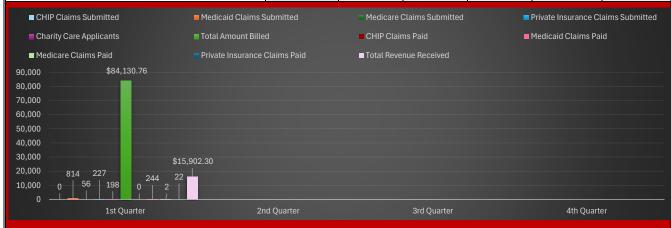

# **Key Metrics**

|                                    |              | FY 2025      |             |             |             |              |
|------------------------------------|--------------|--------------|-------------|-------------|-------------|--------------|
| Workload Measures                  | Prior Year   | 1st Quarter  | 2nd Quarter | 3rd Quarter | 4th Quarter | YTD Total    |
| CHIP Claims Submitted              | 5            | 0            |             |             |             | 0            |
| Medicaid Claims Submitted          | 2,090        | 814          |             |             |             | 814          |
| Medicare Claims Submitted          | 149          | 56           |             |             |             | 56           |
| Private Insurance Claims Submitted | 942          | 227          |             |             |             | 227          |
| Charity Care Applicants            | 4,404        | 198          |             |             |             | 198          |
| Total Amount Billed                | \$230,192.04 | \$ 84,130.76 |             |             |             | \$ 84,130.76 |

| Outcome Measures (If Applicable ) | Prior Year   | 1st Quarter  | 2nd Quarter | 3rd Quarter | 4th Quarter | YTD Total    |
|-----------------------------------|--------------|--------------|-------------|-------------|-------------|--------------|
| CHIP Claims Paid                  | 4            | 0            |             |             |             | 0            |
| Medicaid Claims Paid              | 1,544        | 244          |             |             |             | 244          |
| Medicare Claims Paid              | 87           | 2            |             |             |             | 2            |
| Private Insurance Claims Paid     | 434          | 22           |             |             |             | 22           |
| Total Revenue Received            | \$122,317.94 | \$ 15,902.30 |             |             |             | \$ 15,902.30 |