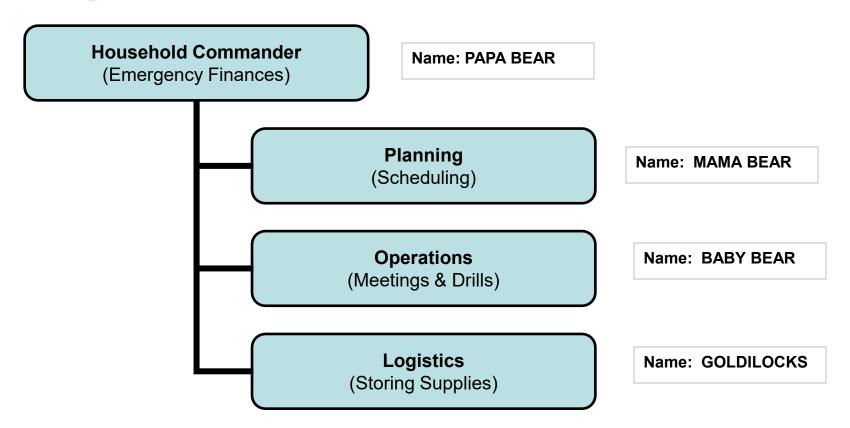

### fundamentals of preparedness TRAIN TO SURVIVE

A Community Outreach Program of

#### Dallas County Health & Human Services and the

**Medical Reserve Corps** 





### **Fundamental Steps** to Preparedness





### Decide to be prepared.



# Identify real threats and hazards.





- Severe Storm
- Tornado
- Pandemic
- Hail
- Flooding
- Wildfire

### Improve your "Disaster Personality"





- Attitude
- Knowledge
- •Anxiety Level
- Physical Agility

Training

### Complete your Communications Plan





- Contacts
- Meeting places
- Family health
- Special needs





#### Text First, Talk Second



#### Complete your Emergency Contact Cards.





# Assign emergency responsibilities





### Develop a house fire escape plan





## Put an Emergency Kit in every vehicle







### Protect valuable papers and records





#### A strong, fireproof safe might be a good investment.

### Establish a neighborhood Support Network





Get to know your neighbors
Share contact information

# Identify storage space for medical reserve corps



- Space is there
- Be Resourceful
- Be Creative

### Collect and store emergency supplies





- Minimum 3-day supply
- Foods your family will eat
- Organize for rotation

### Prepare a Disaster Recovery Plan



You may be on your own

- Separated from your family
- Living in a shelter
- Evacuated, and don't know anyone.

# Create a family identification file

- Include a 5" x 7" passport style photo
- Consider a set of finger prints for each