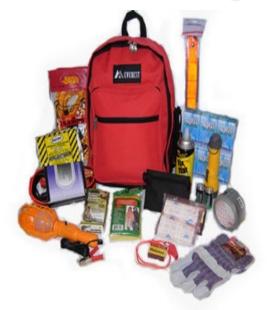

## Put an Emergency Kit in every vehicle

### Collect and store emergency supplies

- Minimum 3-day supply
- Foods your family will eat
- Organize for rotation