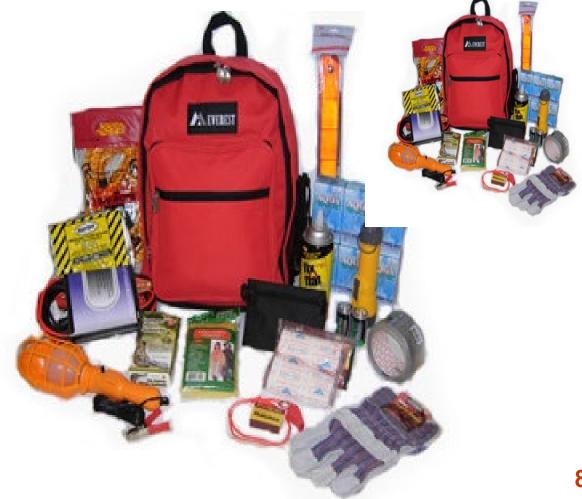

## Put an Emergency Kit in every vehicle

### Collect and store emergency supplies

- Minimum 3-day supply
- Foods your family will eat
- Organize for rotation