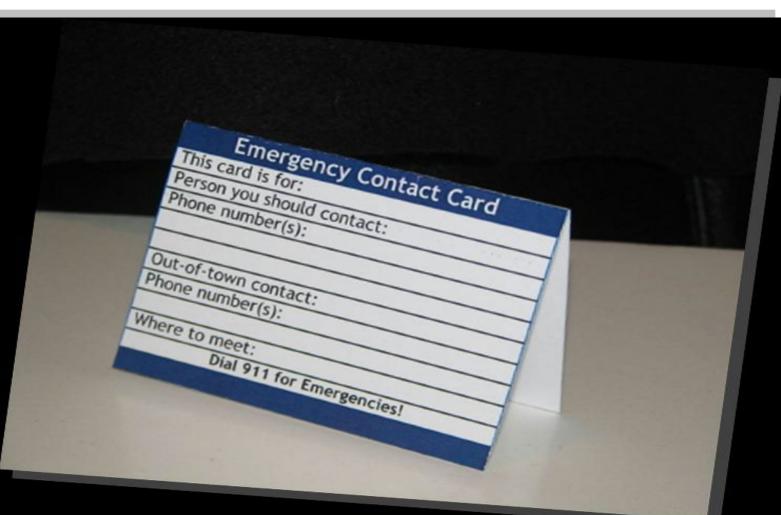

### fundamentals of preparedness TRAIN TO SURVIVE

A Community Outreach Program of

#### Dallas County Health & Human Services and the

**Medical Reserve Corps** 





### **Fundamental Steps** to Preparedness





### Decide to be prepared.



# Identify real threats and hazards.





- Severe Storm
- Tornado
- Pandemic
- Hail
- Flooding
- Wildfire

### Improve your "Disaster Personality"





- Attitude
- Knowledge
- •Anxiety Level
- Physical Agility

Training

### Complete your Communications Plan





- Contacts
- Meeting places
- Family health
- Special needs





#### Text First, Talk Second



#### Complete your Emergency Contact Cards.





# Assign emergency responsibilities





### Develop a house fire escape plan





## Put an Emergency Kit in every vehicle







### Protect valuable papers and records





#### A strong, fireproof safe might be a good investment.

### Establish a neighborhood Support Network





Get to know your neighbors
Share contact information

# Identify storage space for medical reserve corps



- Space is there
- Be Resourceful
- Be Creative

### Collect and store emergency supplies





- Minimum 3-day supply
- Foods your family will eat
- Organize for rotation

### Prepare a Disaster Recovery Plan



You may be on your own

- Separated from your family
- Living in a shelter
- Evacuated, and don't know anyone.

# Create a family identification file

- Include a 5" x 7" passport style photo