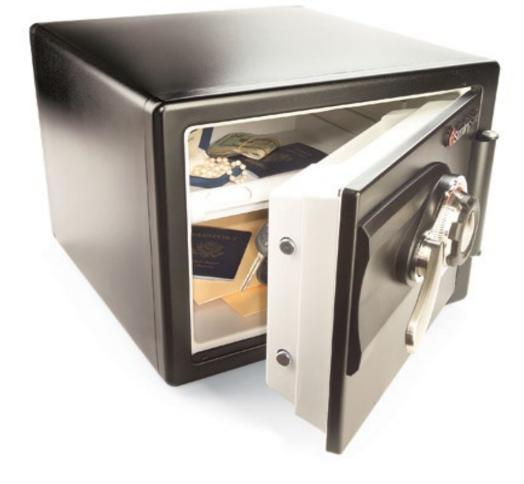

### Protect valuable papers and records

#### A strong, fireproof safe might be a good investment.