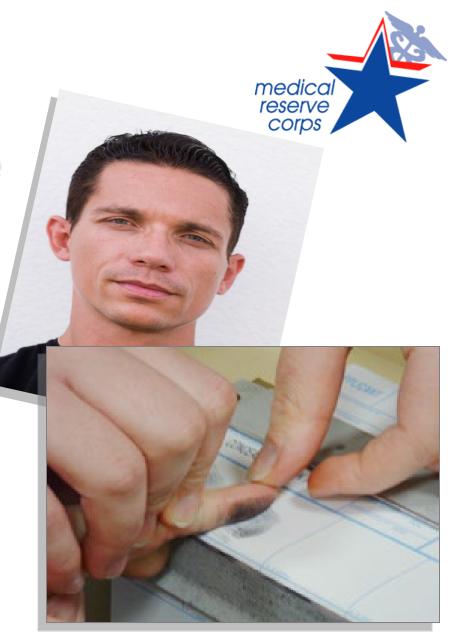

# Create a family identification file

- Include a 5" x 7" passport style photo
- Consider a set of finger prints for each family member.