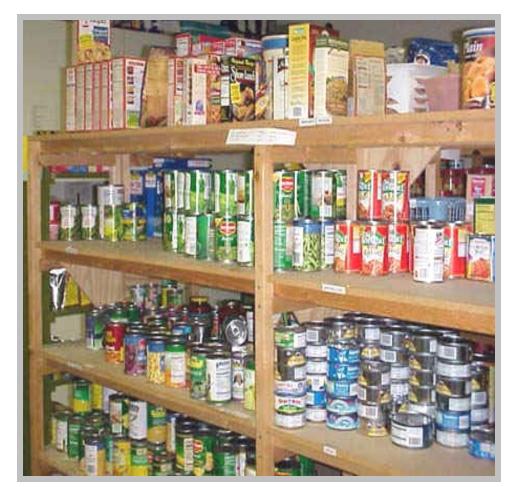

### Collect and store emergency supplies

- Minimum 3-day supply
- Foods your family will eat
- Organize for rotation