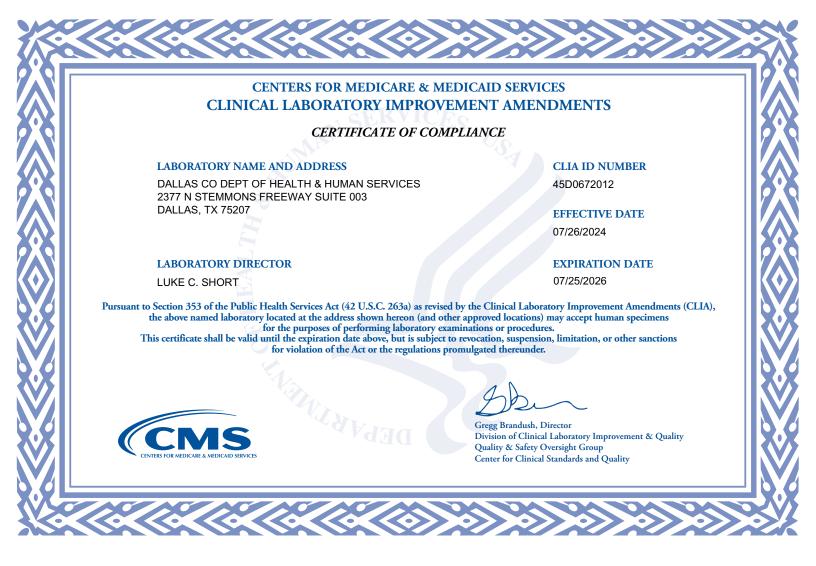

If you currently hold a Certificate of Compliance or Certificate of Accreditation, below is a list of the laboratory specialties/subspecialties you are certified to perform and their effective date:

| LAB CERTIFICATION (CODE)                         | EFFECTIVE DATE | LAB CERTIFICATION (CODE) | EFFECTIVE DATE |
|--------------------------------------------------|----------------|--------------------------|----------------|
| MICROBIOLOGY - BACTERIOLOGY (110)                | 07/26/1994     |                          |                |
| MICROBIOLOGY - MYCOBACTERIOLOGY (115)            | 07/26/1996     |                          |                |
| MICROBIOLOGY - MYCOLOGY (120)                    | 07/26/1994     |                          |                |
| MICROBIOLOGY - PARASITOLOGY (130)                | 07/26/1994     |                          |                |
| MICROBIOLOGY - VIROLOGY (140)                    | 07/26/1994     |                          |                |
| DIAGNOSTIC IMMUNOLOGY - SYPHILIS SEROLOGY (210)  | 07/26/1994     |                          |                |
| DIAGNOSTIC IMMUNOLOGY - GENERAL IMMUNOLOGY (220) | 04/01/1997     |                          |                |
| CHEMISTRY - ROUTINE CHEMISTRY (310)              | 01/01/2002     |                          |                |
| CHEMISTRY - TOXICOLOGY (340)                     | 12/07/2006     |                          |                |
|                                                  |                |                          |                |