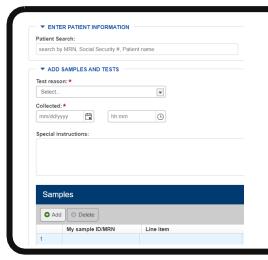

## **Entering patient and sample information**

Click the blue drop-down arrows to reveal the "Patient Information" and "Add Samples And Tests" options

2