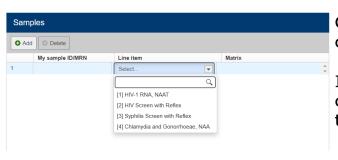

## Selecting tests to order

Click on "Line item" to reveal the test options drop down menu

If multiple tests are being ordered for one patient, click the "Add" button with the green plus sign to add tests