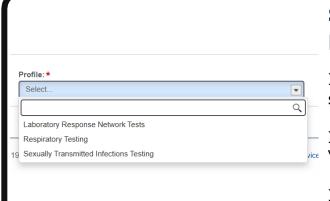

## Selecting the test ordering profile

If you are ordering a Select Agent test, select "Laboratory Response Network Tests"

 If you are ordering a Flu or Covid test, select "Respiratory Testing"

If you are ordering a STI test, select "Sexually Transmitted Infections Tests"