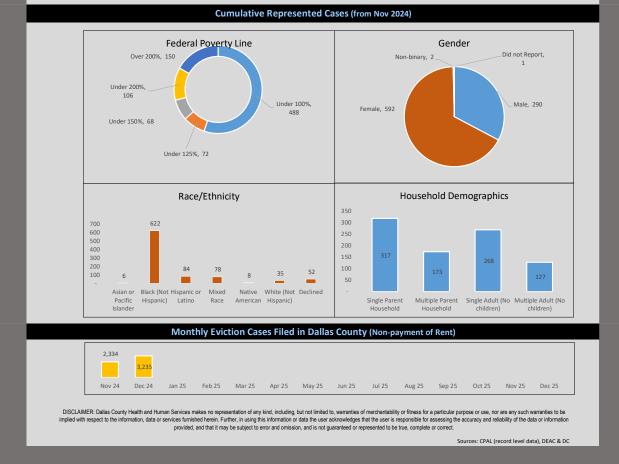

## DALLAS EVICTION ADVOCACY CENTER (DEAC)

ADVANCING LEGAL SUPPORT TO INDIGENT RESIDENTS FACING WRONGFUL EVICTION

**DATA ANALYSIS REPORT** 

(As of 12/31/2024)

| Total Eviction Cases Filed (from Nov 2024) | 5,569       |
|--------------------------------------------|-------------|
| TotalRepresented Cases                     | 445         |
| Total Eviction Prevention Completed        | 234         |
| Funds Obligated                            | \$1,300,000 |
| Payment Disbursed to DEAC                  | \$400,000   |