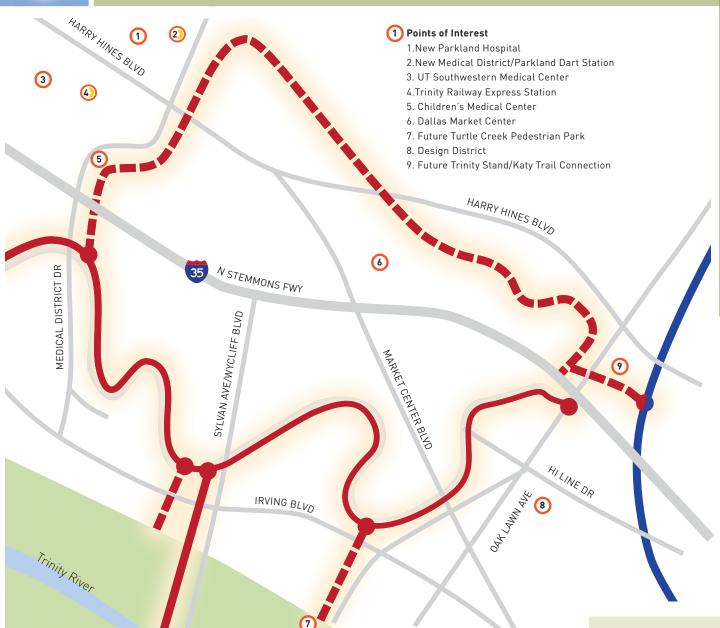

Located in Dallas' popular Design District, this 2.5-mile trail follows what was once the original course of the Trinity River and provides people with an opportunity to exercise and to travel to nearby restaurants, corporate office buildings, and major hotels without the need of a car. Attractively designed, the trail features numerous trailheads and views of the Dallas skyline. Made possible by private contributions of land, time, and money and by funding from the City of Dallas, plans are already underway to further extend the trail into Dallas' Medical District, to have the trail connect with the Katy Trail, and to add a companion soft surface trail.

This map is for informational purposes and only represents the approximate relative locations of the labeled features. This map was published in January 2016.