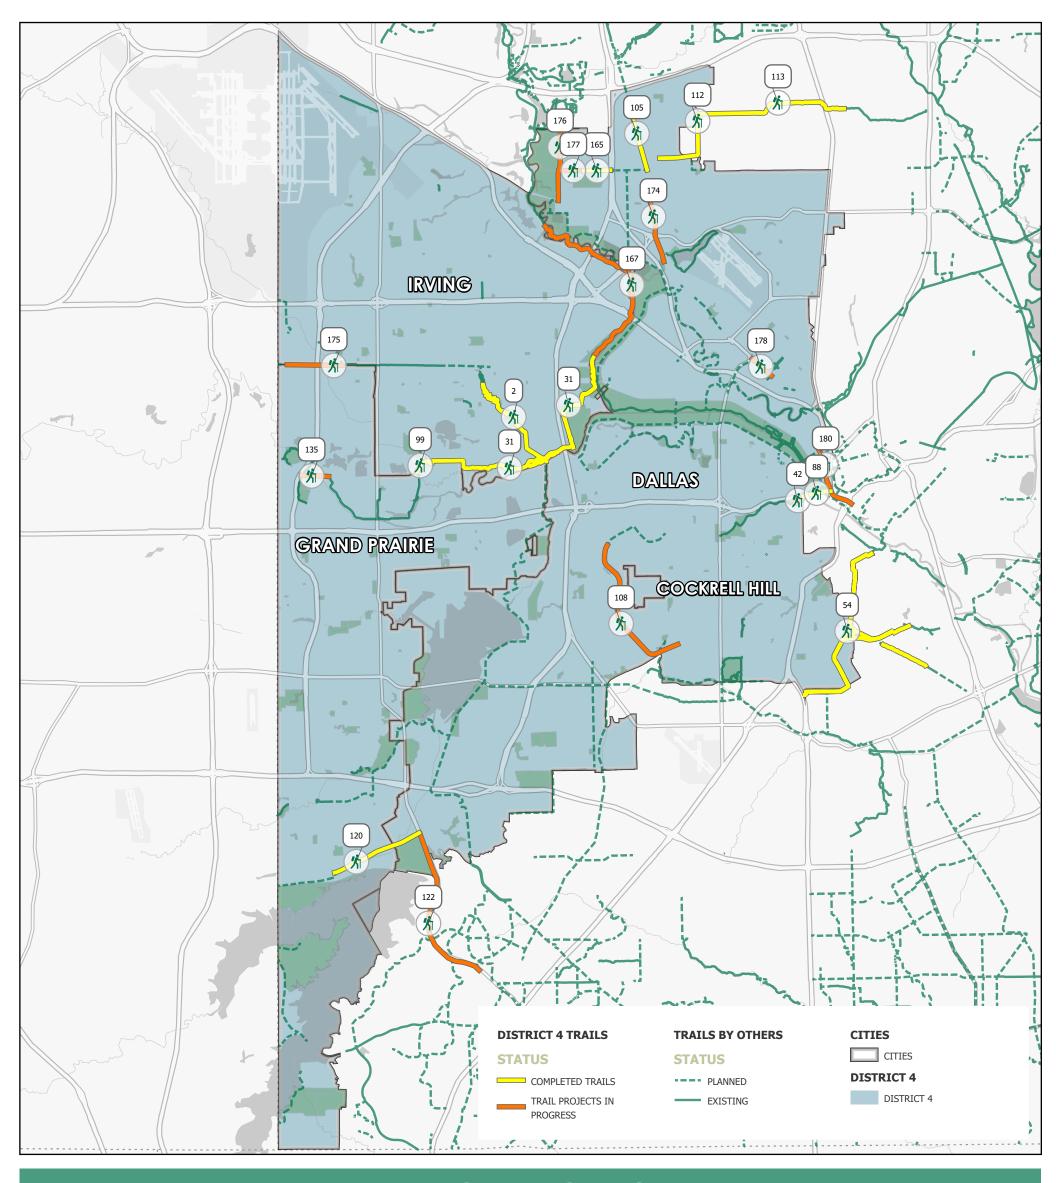

## TRAILS IN DISTRICT 4

| MAP<br>NUMBER | PROJECT NAME                        | STATUS                     | LINK TO INDIVIDUAL TRAIL MAPS   |
|---------------|-------------------------------------|----------------------------|---------------------------------|
| 2             | DELAWARE CREEK                      | COMPLETED TRAILS           |                                 |
| 31            | SOUTH CAMPION<br>TRAIL              | COMPLETED TRAILS           | SOUTH CAMPION TRAIL             |
| 42            | COOMBS CREEK TRAIL                  | TRAIL PROJECTS IN PROGRESS | COOMBS CREEK TRAIL              |
| 54            | HONEY SPRINGS-<br>CEDAR CREST TRAIL | COMPLETED TRAILS           | HONEY SPRINGS-CEDAR CREST TRAIL |
| 88            | MARGARET MCDERMOTT BRIDGE           | COMPLETED TRAILS           | MARGARET MCDERMOTT BRIDGE       |
| 99            | LONE STAR TRAIL                     | COMPLETED TRAILS           | LONE STAR TRAIL                 |
| 105           | DENTON DRIVE CYCLE TRACT            | COMPLETED TRAILS           |                                 |
| 108           | CHALK HILL TRAIL                    | TRAIL PROJECTS IN PROGRESS | CHALK HILL TRAIL                |
| 112           | NORTHAVEN TRAIL<br>PHASE 2A         | COMPLETED TRAILS           | NORTHAVEN TRAIL PHASE 2A        |
| 113           | NORTHAVEN TRAIL<br>(PH 2B & 2C)     | COMPLETED TRAILS           | NORTHAVEN TRAIL (PH 2B & 2C)    |
| 120           | CAMP WISDOM ROAD SIDEPATH           | COMPLETED TRAILS           |                                 |

| MAP<br>NUMBER | PROJECT NAME                            | STATUS                     | LINK TO INDIVIDUAL TRAIL MAPS |
|---------------|-----------------------------------------|----------------------------|-------------------------------|
| 122           | FM 1382 SIDEPATH                        | TRAIL PROJECTS IN PROGRESS |                               |
| 135           | LONE STAR TRAIL ON<br>WILDLIFE PARKWAY  | TRAIL PROJECTS IN PROGRESS |                               |
| 165           | WALNUT HILL LANE<br>SIDEPATH            | COMPLETED TRAILS           |                               |
| 167           | CAMPION TRAIL CONNECTOR                 | TRAIL PROJECTS IN PROGRESS | CAMPION TRAIL CONNECTOR       |
| 174           | HARRY HINES<br>MULTIMODAL<br>CONNECTION | TRAIL PROJECTS IN PROGRESS |                               |
| 175           | ROCK ISLAND ROAD<br>SIDEPATH            | TRAIL PROJECTS IN PROGRESS |                               |
| 176           | LUNA ROAD SIDEPATH                      | TRAIL PROJECTS IN PROGRESS |                               |
| 177           | WALNUT HILL<br>EXTENSION STUDY          | TRAIL PROJECTS IN PROGRESS |                               |
| 178           | HARRY HINES GREEN<br>SPINE SIDEPATH     | TRAIL PROJECTS IN PROGRESS |                               |
| 180           | RIVER FRONT<br>SIDEPATH                 | TRAIL PROJECTS IN PROGRESS |                               |