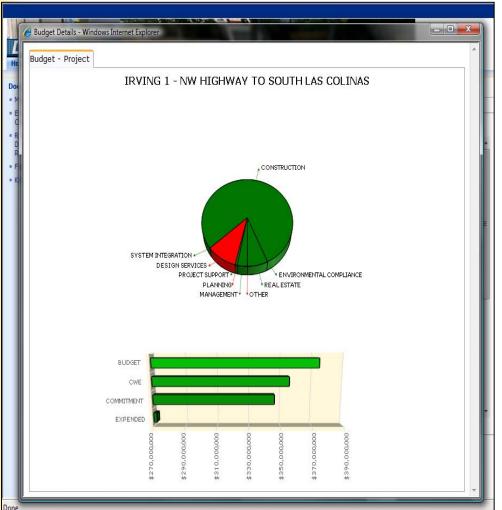

- Budget Data From Cost Management System (CMS)
- Integrated with DART Finance

- Updated Monthly
- •Drill down into budget line items

•Export to Excel

| 14                              | 4 1 of 1 ▶ ▶ ₩ W                                                                                                             | 'hole Page 🔻                                                                |                                                                                      | Find   M                                                                          | lext Selec                                                    | t a format                                                                         | ✓ Exp                                                                     | oort 🔮                                                                            |
|---------------------------------|------------------------------------------------------------------------------------------------------------------------------|-----------------------------------------------------------------------------|--------------------------------------------------------------------------------------|-----------------------------------------------------------------------------------|---------------------------------------------------------------|------------------------------------------------------------------------------------|---------------------------------------------------------------------------|-----------------------------------------------------------------------------------|
|                                 | DA                                                                                                                           | LLAS A                                                                      | REA                                                                                  | RAPID                                                                             | TRAN                                                          | SIT                                                                                |                                                                           | -                                                                                 |
|                                 | UA.                                                                                                                          |                                                                             |                                                                                      |                                                                                   |                                                               |                                                                                    |                                                                           |                                                                                   |
|                                 |                                                                                                                              | PRO                                                                         | JECI                                                                                 | SUMM                                                                              | ARY                                                           |                                                                                    |                                                                           |                                                                                   |
|                                 | DE&CRIPTION                                                                                                                  | ORIGINAL<br>BUDGET<br>[A]                                                   | Current<br>Budget<br>[B]                                                             | CURRENT<br>Commitment<br>[C]                                                      | FUTURE<br>Commitment<br>[D]                                   | CURRENT<br>VIORKINGEST.<br>[E=C+D]                                                 | BUDGET<br>VARIANCE<br>[F=B-E]                                             | EXPENDED<br>TO DATE<br>[G]                                                        |
| 3<br>4<br>5<br>6<br>7<br>8<br>9 | PROJECT SUPPORT<br>DESIGN SERVICES<br>SYSTEM NITEGRATION<br>CONSTRUCTION<br>ENVIRONMENTAL COMPLIANCE<br>REAL ESTATE<br>OTHER | 2,670,297<br>33,895,886<br>0<br>288,392,090<br>2,670,297<br>24,033,306<br>0 | 2,794,570<br>36,875,808<br>72,888<br>297,587,716<br>171,522<br>24,225,253<br>283,769 | 399,413<br>38,528,127<br>72,888<br>297,552,049<br>108,500<br>6,554,077<br>338,147 | 567,490<br>688,228<br>(514)<br>0<br>59,940<br>17,479,213<br>0 | 966,903<br>39,216,356<br>72,373<br>297,552,049<br>168,440<br>24,033,290<br>338,147 | 1,827,666<br>(2,340,548)<br>514<br>35,666<br>3,082<br>191,964<br>(54,388) | 426,861<br>53,113,822<br>39,265<br>209,488,720<br>108,440<br>6,552,486<br>289,894 |
| R                               | RESERV E                                                                                                                     | 0                                                                           | 0                                                                                    | 0                                                                                 | 0                                                             | O                                                                                  | 0                                                                         | 0                                                                                 |
|                                 | IRVING 1 - NVV HIGHVVAY TO SOUTH LAS<br>NAS[LC BR01006]                                                                      | 370,877,237                                                                 | 373,616,843                                                                          | 346,344,890                                                                       | 19,685,199                                                    | 366,030,089                                                                        | 7,586,754                                                                 | 272,422,907                                                                       |
| londay                          | r, November 21, 2011                                                                                                         |                                                                             | PSR3                                                                                 | _                                                                                 | _                                                             |                                                                                    |                                                                           | Page 1 of 1                                                                       |
|                                 |                                                                                                                              |                                                                             |                                                                                      |                                                                                   |                                                               |                                                                                    |                                                                           |                                                                                   |