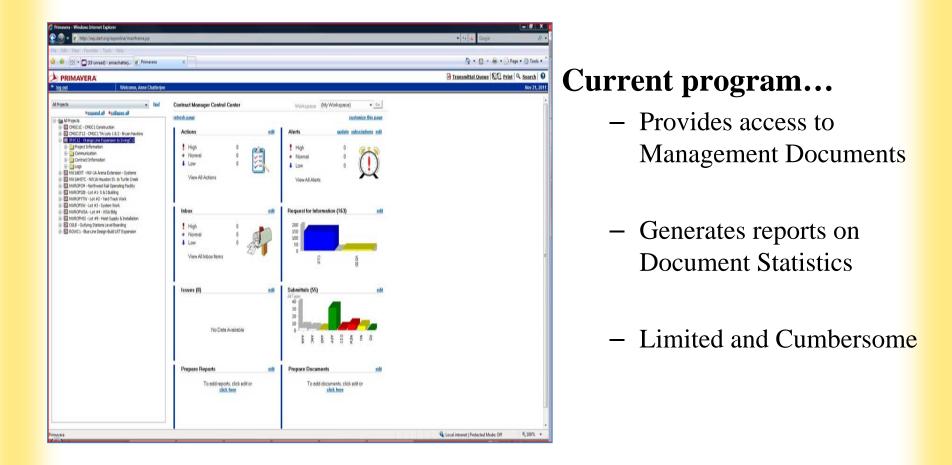

# **Technology Initiative Examples**

Success - Project Portal

1<sup>st</sup> Step Taken - Central Real Estate Inventory

**Door Opening** - Web Based Management

Just Starting - Tablet Technology

#### **Situation**:

<u>Printed</u> Monthly Budget Books & Program Schedules

Available to Senior Managers

#### Need:

Access to Real-Time Data for all Team Members

#### Dashboard Platform for Ease of Viewing

|                      | SHBOARD                                            |     |     |     |     |     |     |
|----------------------|----------------------------------------------------|-----|-----|-----|-----|-----|-----|
| ering Document       | ject Dashboard                                     |     |     |     |     |     |     |
| b                    |                                                    | BUD | SCH | CHG | RFI | SUB | MSG |
| ogram<br>opment File | AGENCYWIDE PROJECTS                                |     |     |     |     |     | R   |
| ecords 📕             | COMMUTER RAIL                                      |     |     |     |     |     | R   |
| Ŧ                    | LIGHT RAIL TRANSIT (LRT) BUILD-OUT PHASE 2 RELATED |     |     |     |     |     | R   |
| Ŧ                    | LIGHT RAIL TRANSIT (LRT) BUILD-OUT PHASE 2A        |     |     |     |     |     | R   |
| Ŧ                    | LIGHT RAIL TRANSIT (LRT) BUILD-OUT PHASE 2B        |     |     |     |     |     | R   |
| Ŧ                    | LIGHT RAIL TRANSIT (LRT) BUILD-OUT PHASE 3         |     |     |     |     |     | R   |
| Ŧ                    | LIGHT RAIL TRANSIT (LRT) OTHER PROJECTS            |     |     |     |     |     | R   |
| Ŧ                    | PHASE 2030 - 2030 SYSTEM PLAN PROJECTS             |     |     |     |     |     | R   |
| E                    | RELATED BUILD-OUT PHASE 1 - "AMENDMENT 10"         |     |     |     |     |     | R   |
| E                    | RELATED BUILD-OUT PHASE 1 - "AMENDMENT 13"         |     |     |     |     |     | R   |
| E                    | STREETCAR PROGRAM                                  |     |     |     |     |     | -   |