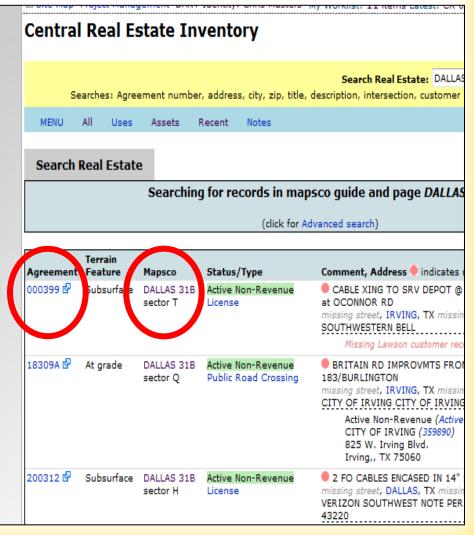

#### Need:

Ability to Access, Sort, Search and Analyze Documents

Available to Project Team

We cover a lot of Area & Manage a lot of Properties!

| Central Real Estate Inventory                                                                                                                                                                                                                                  |        |
|----------------------------------------------------------------------------------------------------------------------------------------------------------------------------------------------------------------------------------------------------------------|--------|
| Search Real Estate:                                                                                                                                                                                                                                            | earch  |
|                                                                                                                                                                                                                                                                | anceuj |
| MENU All Uses Assets Recent Notes                                                                                                                                                                                                                              |        |
| Menu                                                                                                                                                                                                                                                           |        |
| Count: 2 ID number: 200048                                                                                                                                                                                                                                     |        |
| This application displays and searches DART real estate and leases. It will search the information stored by Real Estate in DARTnet tables, and Lawson Lease and License module.                                                                               | DART   |
| <b>NOTE:</b> If you delete a record in Lawson (usally to change the customer number), you must re-enter the re with the same agreeement number. Do not permentantly remove a record from Lawson.                                                               | cord   |
| All<br>Displays lists of different groupings for the information. Users can group all records by: city, agreeme<br>type, status, zip code, mapsco guide and page, source, previous owner, federal funding, title compar<br>Uses                                | ny     |
| Displays the uses that have been assoicated with DART property. Each parcel may have more than or use, and each use may have more than one parcel.                                                                                                             | ne     |
| Assets<br>Displays all Lawson fixed assets (type LAND), and their associations with DART property. Each parcel<br>have more than one asset, and each asset may have more than one parcel. Click here for the Lawso<br>Asset Manager.<br>New Record             |        |
| Displays the form to create new real estate records in this application. Use this form for all records, or those of type 'Lease' and with a status of 'Active Revenue'. Those are entered using the Lawson Leas and License module.                            |        |
| Recent<br>Displays all records modified in the last 5 days.                                                                                                                                                                                                    |        |
| Notes                                                                                                                                                                                                                                                          |        |
| Displays scope document, design team, and other coorspondence related to this project.                                                                                                                                                                         |        |
| Synch Lawson<br>Interface that is required after new agreements are entered in the Lawson Lease and License module<br>will create matching records on DARTnet for each of the Lawson agreements. This interface must be<br>before any attachments can be made. |        |
|                                                                                                                                                                                                                                                                |        |

#### Searchable by...

- Agreement number
- Address
- Title
- Description
- Intersection
- Customer Name
- Previous Owner

- Linking to Map System for Parcel Location
- Linked to Agreements for Property Acquisition / Use