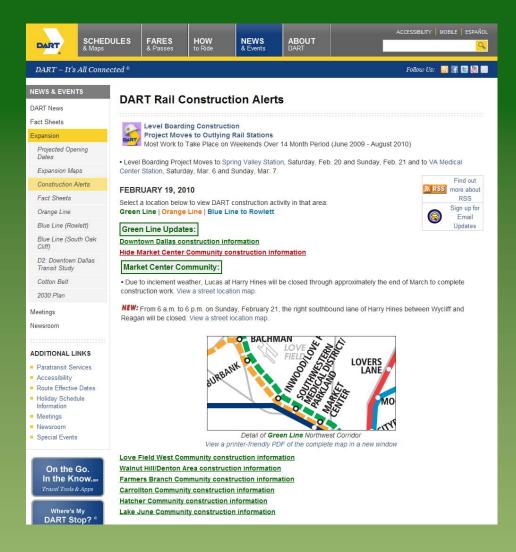

### Speaking of the Green Line...

- Started Aug. 2006
- At least weekly
- Number of updates 2006 = 18 2007 = 50 2008 = 121 2009 = 163 2010 = 142 Total = 494

### Speaking of the Green Line...