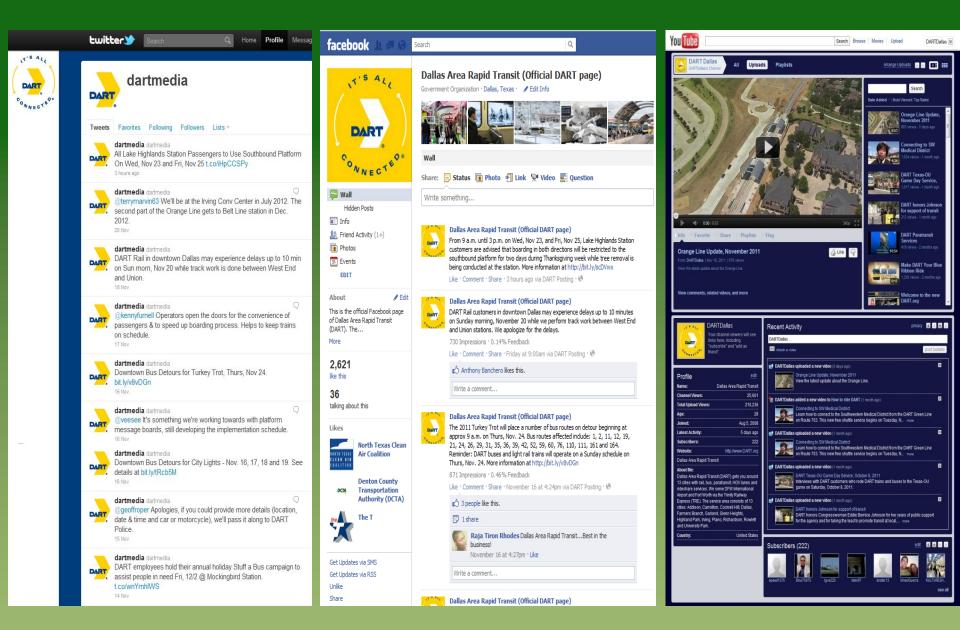

### **DART** online

- Online since 1997
- Three websites
- Facebook, YouTube, Twitter
- Subscription email, text

### **DART's Social Media Websites**

## **Engaging DART Online**

- www.DART.org
- m.DART.org
- transporteDART.org
- Facebook.com/DARTDallas
- Twitter.com/DARTMedia
- YouTube.com/DARTDallas